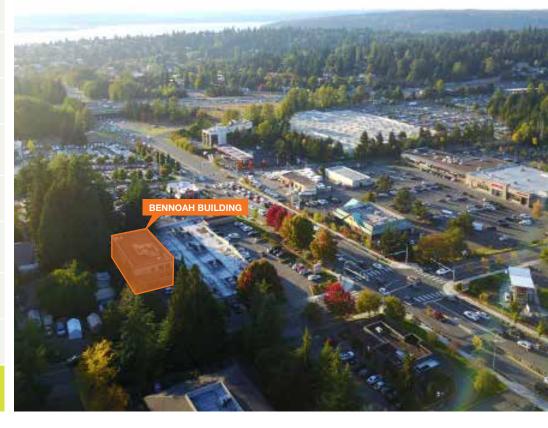

### 8259 122nd Avenue NE | Kirkland, WA

#### **PROPERTY FEATURES**

Full building opportunity in sought after neighborhood of Rose Hill in Kirkland

Immediate access to I-405, avoiding all downtown Kirkland rush-hour traffic

Traffic volume at NE 85th Street & 122nd Ave NE is 31,498 cars per day

Several primary bus routes accessed via NE 85th Street (one block)

Various retail amenities within walking distance, including Starbucks, Mercurys Coffee, and Costco

Flexible zoning (City of Kirkland PR 3.6) allowing a wide array of uses, including i) general office, ii) medical/dental and iii) education/religious facilities