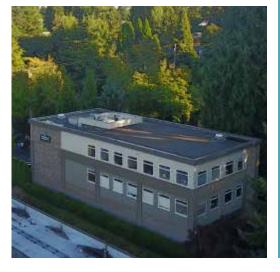

**FOR SALE** 

8,193 SF Stand-Alone Office Building in Kirkland - \$3,700,000

### **BUILDING HIGHLIGHTS**

| ADDRESS                         | 8259 122nd Avenue NE, Kirkland, WA                          |
|---------------------------------|-------------------------------------------------------------|
| BUILDING SIZE                   | 8,193 SF                                                    |
| LAND SIZE                       | 15,617 SF (0.36 AC)                                         |
| YEAR BUILT                      | 2000                                                        |
| AVAILABILITY                    | January 1, 2018                                             |
| EST. 2017 OPERATING<br>EXPENSES | ±\$11.00 per RSF                                            |
| FLOORS                          | Three (3) stories with covered parking                      |
| PARKING                         | Thirty-three (33) stalls including eight (8) covered stalls |
| CABLE PROVIDERS                 | Comcast                                                     |
| ELECTRICAL                      | Separately metered floors                                   |
| PURCHASE PRICE                  | \$3,700,000.00                                              |

### 8259 122nd Avenue NE | Kirkland, WA