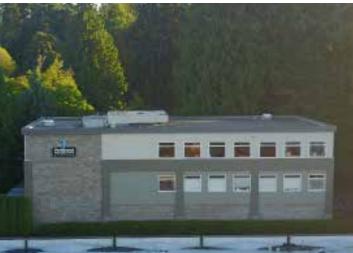

**FOR SALE** 

8,193 SF Stand-Alone Office Building in Kirkland - \$3,700,000

### **BUILDING HIGHLIGHTS**

| ADDRESS                         | 8259 122nd Avenue NE, Kirkland, WA                          |
|---------------------------------|-------------------------------------------------------------|
| BUILDING SIZE                   | 8,193 SF                                                    |
| LAND SIZE                       | 15,617 SF (0.36 AC)                                         |
| YEAR BUILT                      | 2000                                                        |
| AVAILABILITY                    | January 1, 2018                                             |
| EST. 2017 OPERATING<br>EXPENSES | ±\$11.00 per RSF                                            |
| FLOORS                          | Three (3) stories with covered parking                      |
| PARKING                         | Thirty-three (33) stalls including eight (8) covered stalls |
| CABLE PROVIDERS                 | Comcast                                                     |
| ELECTRICAL                      | Separately metered floors                                   |
| PURCHASE PRICE                  | \$3,700,000.00                                              |

### 8259 122nd Avenue NE | Kirkland, WA