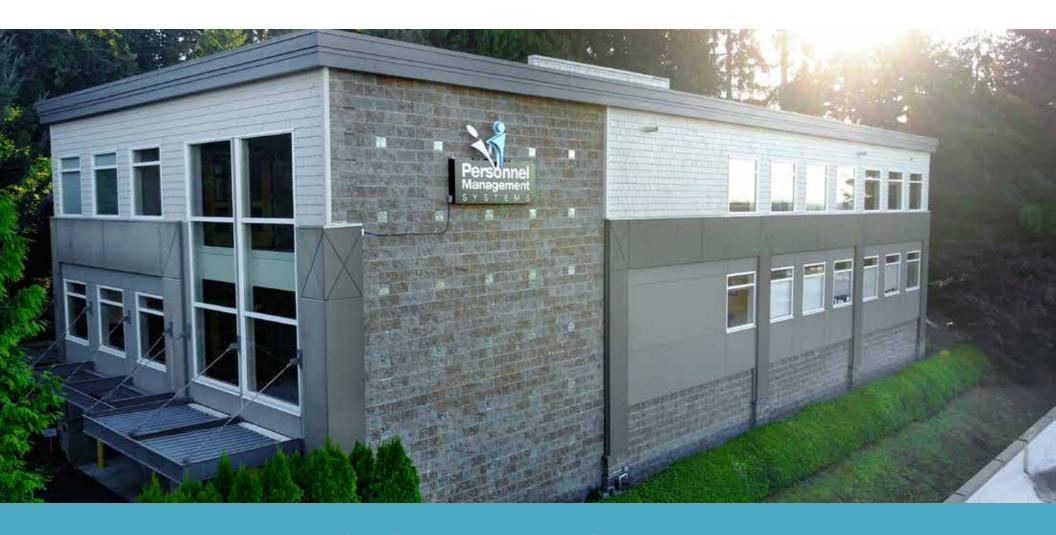

**FOR SALE** 

8,193 SF Stand-Alone Office Building in Kirkland - \$3,700,000

### **BUILDING HIGHLIGHTS**

| ADDRESS                         | 8259 122nd Avenue NE, Kirkland, WA                          |
|---------------------------------|-------------------------------------------------------------|
| BUILDING SIZE                   | 8,193 SF                                                    |
| LAND SIZE                       | 15,617 SF (0.36 AC)                                         |
| YEAR BUILT                      | 2000                                                        |
| AVAILABILITY                    | January 1, 2018                                             |
| EST. 2017 OPERATING<br>EXPENSES | ±\$11.00 per RSF                                            |
| FLOORS                          | Three (3) stories with covered parking                      |
| PARKING                         | Thirty-three (33) stalls including eight (8) covered stalls |
| CABLE PROVIDERS                 | Comcast                                                     |
| ELECTRICAL                      | Separately metered floors                                   |
| PURCHASE PRICE                  | \$3,700,000.00                                              |

#### **PROPERTY FEATURES**

Full building opportunity in sought after neighborhood of Rose Hill in Kirkland

Immediate access to I-405, avoiding all downtown Kirkland rush-hour traffic

Traffic volume at NE 85th Street & 122nd Ave NE is 31,498 cars per day

Above market parking ratio of 4.0 stalls per 1,000 RSF, including eight (8) covered and reserved stalls

Prominent exterior building facade and monument signage available

Class A interior finishes with exterior private offices and views of the downtown Kirkland waterfront