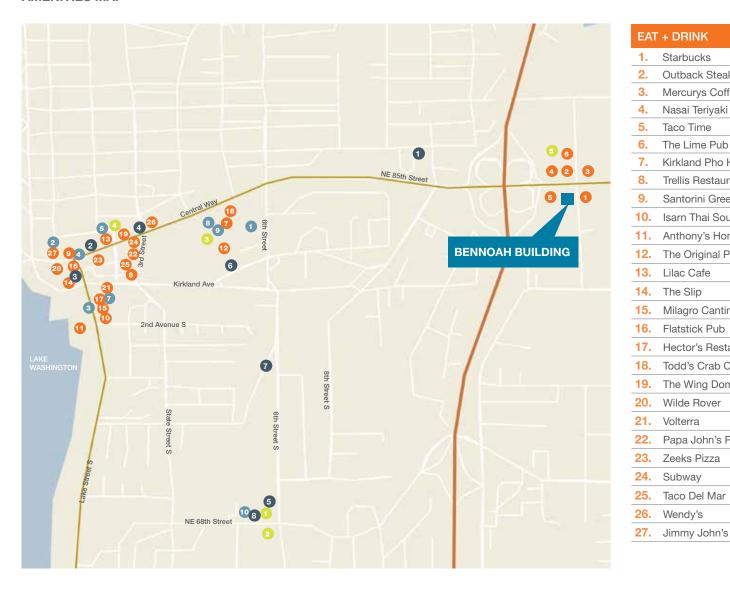

#### **AMENITIES MAP**

| EAT | + DRINK                    |   |
|-----|----------------------------|---|
| 1.  | Starbucks                  |   |
| 2.  | Outback Steakhouse         |   |
| 3.  | Mercurys Coffee Co.        |   |
| 4.  | Nasai Teriyaki             |   |
| 5.  | Taco Time                  | - |
| 6.  | The Lime Pub               | - |
| 7.  | Kirkland Pho House         | - |
| 8.  | Trellis Restaurant         | - |
| 9.  | Santorini Greek Grill      | - |
| 10. | Isarn Thai Soul Kitchen    |   |
| 11. | Anthony's HomePort         |   |
| 12. | The Original Pancake House |   |
| 13. | Lilac Cafe                 |   |
| 14. | The Slip                   |   |
| 15. | Milagro Cantina            | - |
| 16. | Flatstick Pub              | - |
| 17. | Hector's Restaurant        |   |
| 18. | Todd's Crab Cracker        |   |
| 19. | The Wing Dome              |   |
| 20. | Wilde Rover                | I |
| 21. | Volterra                   |   |
| 22. | Papa John's Pizza          | - |
| 23. | Zeeks Pizza                | - |
| 24. | Subway                     | - |
| 25. | Taco Del Mar               | - |

Wendy's

| -                                      |                                                                                                           |
|----------------------------------------|-----------------------------------------------------------------------------------------------------------|
| 1.                                     | Sur La Table                                                                                              |
| 2.                                     | Serendipity Consignment<br>Boutique                                                                       |
| 3.                                     | Kirkland Bicycle                                                                                          |
| 4.                                     | Purpose Boutique                                                                                          |
| 5.                                     | Via Lago                                                                                                  |
| 6.                                     | Twisted Couture                                                                                           |
| 7.                                     | Common Folk Co                                                                                            |
| 8.                                     | GNC                                                                                                       |
| 9.                                     | Sherwin-Williams Paint                                                                                    |
| 10                                     | Bartell Drugs                                                                                             |
| 11                                     | 7-Eleven                                                                                                  |
|                                        |                                                                                                           |
|                                        | ROCERY                                                                                                    |
| 1.                                     | PCC Natural Markets                                                                                       |
| 2.                                     | Metropolitan Market                                                                                       |
|                                        |                                                                                                           |
| 3.                                     | QFC                                                                                                       |
| 3.<br>4.                               | QFC The Island Market                                                                                     |
|                                        |                                                                                                           |
| 4.                                     | The Island Market                                                                                         |
| <b>4. 5.</b>                           | The Island Market                                                                                         |
| <b>4. 5.</b>                           | The Island Market Costco                                                                                  |
| 4.<br>5.                               | The Island Market Costco  ALTH & WELLNESS                                                                 |
| 4.<br>5.<br>HE<br>1.                   | The Island Market Costco  ALTH & WELLNESS Crossfit                                                        |
| 4.<br>5.<br>HE<br>1.<br>2.             | The Island Market Costco  CALTH & WELLNESS Crossfit Baseline Fitness                                      |
| 4.<br>5.<br>HE<br>1.<br>2.             | The Island Market Costco  ALTH & WELLNESS Crossfit Baseline Fitness 88 Kirkland Salon                     |
| 4.<br>5.<br>HE<br>1.<br>2.<br>3.<br>4. | The Island Market Costco  ALTH & WELLNESS Crossfit Baseline Fitness 88 Kirkland Salon Lotus Salon And Spa |