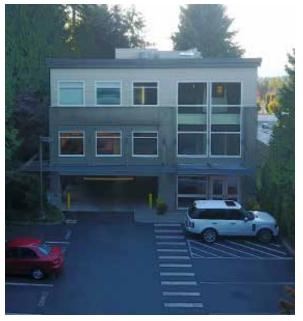

### **BUILDING HIGHLIGHTS**

| ADDRESS                         | 8259 122nd Avenue NE, Kirkland, WA                          |
|---------------------------------|-------------------------------------------------------------|
| BUILDING SIZE                   | 8,193 SF                                                    |
| LAND SIZE                       | 15,617 SF (0.36 AC)                                         |
| YEAR BUILT                      | 2000                                                        |
| AVAILABILITY                    | January 1, 2018                                             |
| EST. 2017 OPERATING<br>EXPENSES | ±\$11.00 per RSF                                            |
| FLOORS                          | Three (3) stories with covered parking                      |
| PARKING                         | Thirty-three (33) stalls including eight (8) covered stalls |
| CABLE PROVIDERS                 | Comcast                                                     |
| ELECTRICAL                      | Separately metered floors                                   |
| PURCHASE PRICE                  | \$3,700,000.00                                              |

Above market parking ratio of 4.0 stalls per 1,000 RSF, including eight (8) covered and reserved stalls

Prominent exterior building facade and monument signage available

Class A interior finishes with exterior private offices and views of the downtown Kirkland waterfront