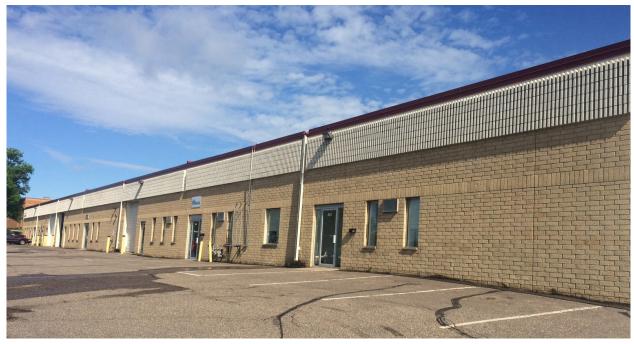

### ST. PAUL INDUSTRIAL PROPERTIES # 41

501 COUNTY ROAD E SHOREVIEW, MN

# 6,000 SF OF WAREHOUSE SPACE NORTH METRO INDUSTRIAL SUBMARKET

Conveniently located off I-694 and Victoria Street this property offers easy access to both downtowns, ample parking and a large truck court.

#### **BUILDING SPECS**

- 6,000 Rentable SF
- 1,280 SF Office
- 4,720 SF Warehouse
- 14' Clear Height

#### **AMMENITIES**

- 1 Dock Door
- 1 Drive-in Door
- Additional Dock Door Can Be Added
- Ample Parking

#### **RENTAL RATES**

- \$0.84/sf CAM (2015 est.)
- \$1.26/sf RE Tax (2015 est.)
- \$4.35 \$8.50/sf Net