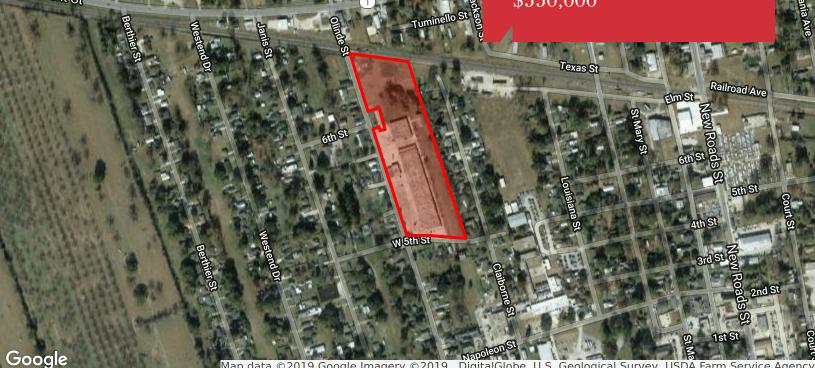

## For Sale **Retail Property** \$550,000

Map data ©2019 Google Imagery ©2019 , DigitalGlobe, U.S. Geological Survey, USDA Farm Service Agency

# **504 Olinde Street**

New Roads, Louisiana 70760

### **Property Highlights**

- Redevelopment Opportunity
- Shopping Center for sale totaling 83,630 SF (+/- 11 Acres Site Size): •
- Building One: 62,700 SF
- Building Two: 16,610 SF
- Building Three: 4,320 SF •
- Currently 35.4% Occupied •