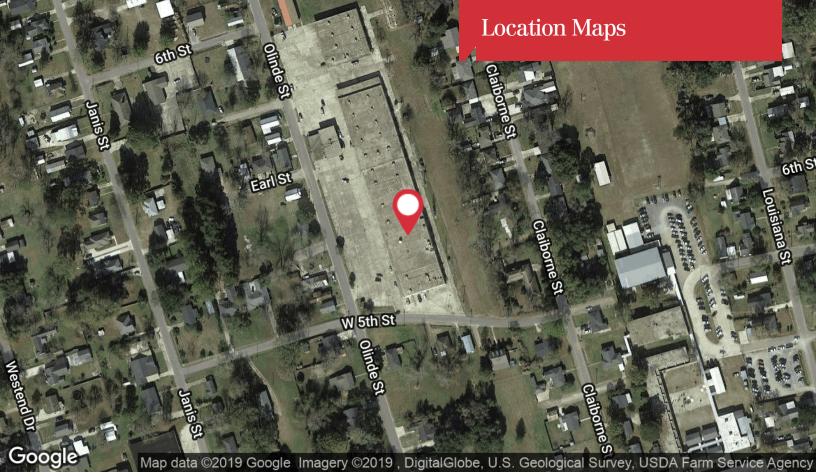

# **504 Olinde Street**

New Roads, Louisiana 70760

### **Property Highlights**

- Redevelopment Opportunity
- Shopping Center for sale totaling 83,630 SF (+/- 11 Acres Site Size): •
- Building One: 62,700 SF
- Building Two: 16,610 SF
- Building Three: 4,320 SF •
- Currently 35.4% Occupied •