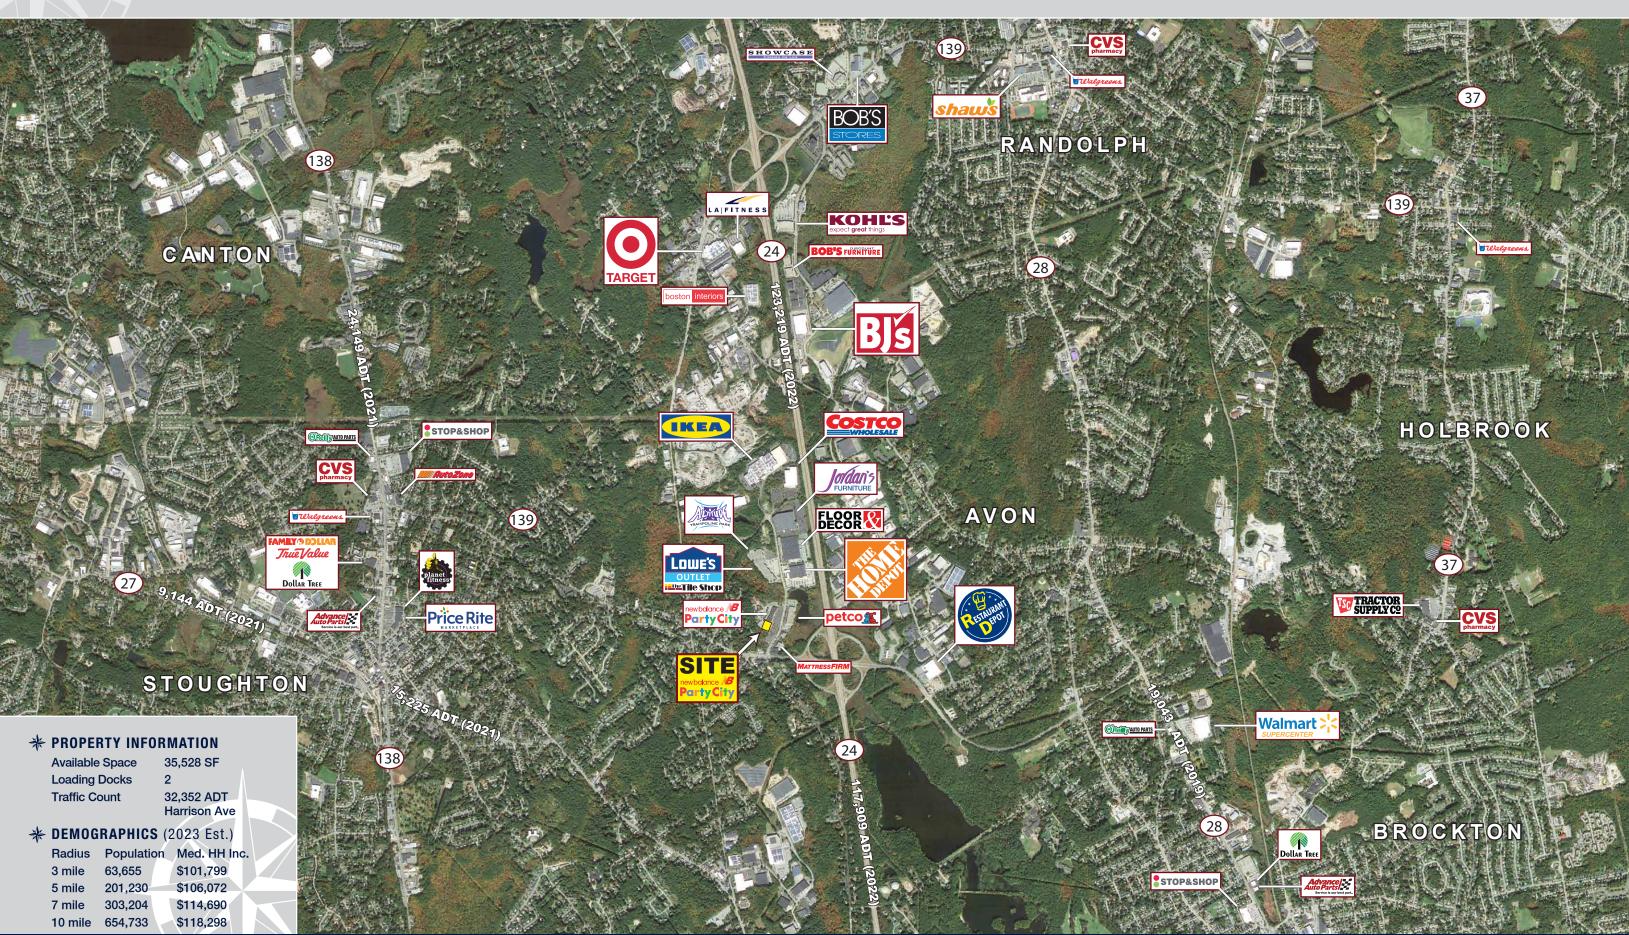

## FORMER CHRISTMAS TREE SHOPS AVAILABLE FOR SALE OR LEASE + PRICE REDUCED

15 Stockwell Drive, Avon, Massachusetts

- » Densely Populated Trade Area
- » Unique Opportunity
- » This Property is 50% Ownership Interest in a Commercial Condominium, Shared with Messina Enterprises Adjacent Building