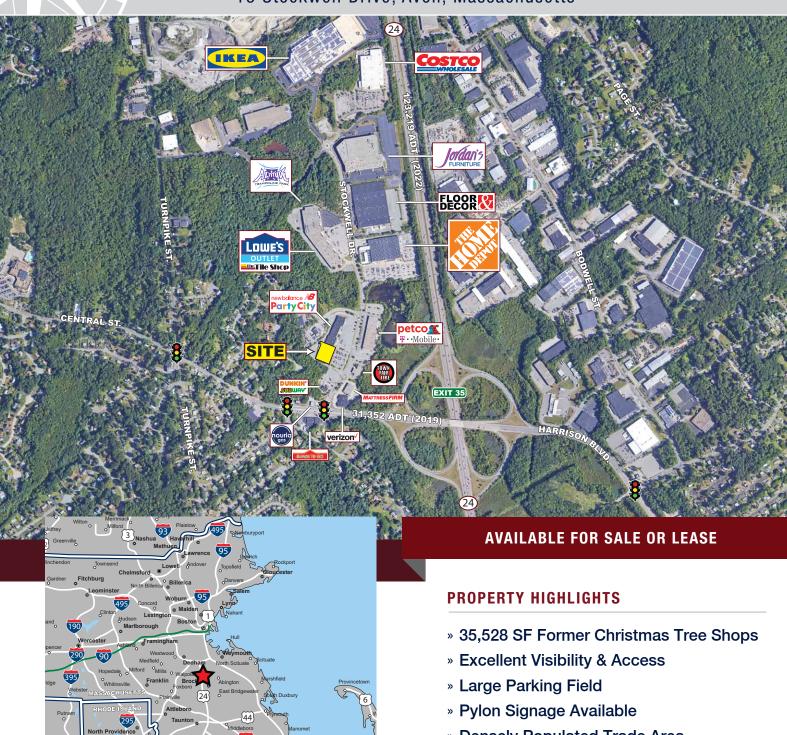

## FORMER CHRISTMAS TREE SHOPS AVAILABLE FOR SALE OR LEASE + PRICE REDUCED

15 Stockwell Drive, Avon, Massachusetts

- » Densely Populated Trade Area
- » Unique Opportunity
- » This Property is 50% Ownership Interest in a Commercial Condominium, Shared with Messina Enterprises Adjacent Building