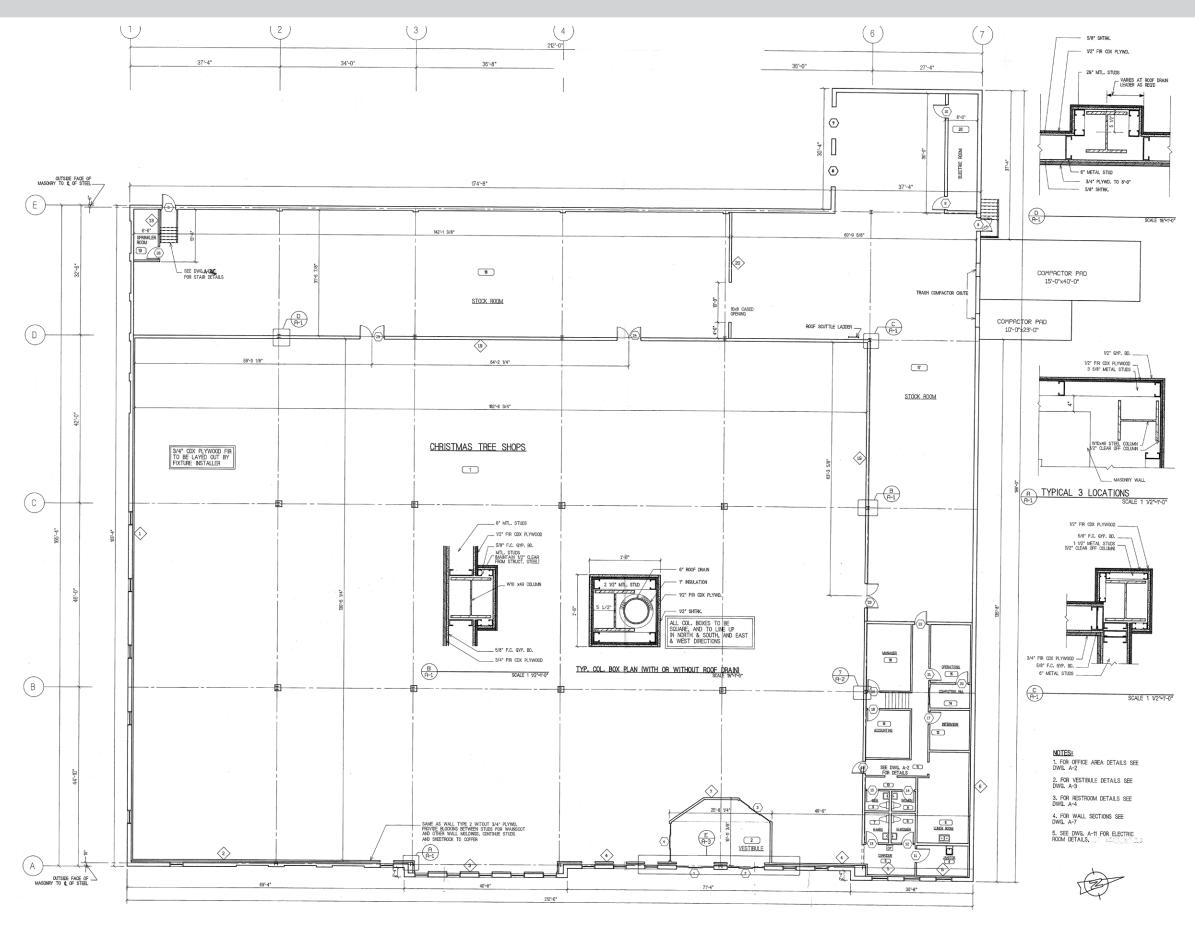

## FORMER CHRISTMAS TREE SHOPS AVAILABLE FOR SALE OR LEASE + PRICE REDUCED

15 Stockwell Drive, Avon, Massachusetts

- » Densely Populated Trade Area
- » Unique Opportunity
- » This Property is 50% Ownership Interest in a Commercial Condominium, Shared with Messina Enterprises Adjacent Building