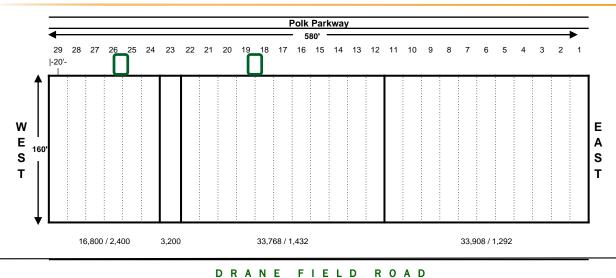

## DISTRIBUTION / MANUFACTURING WAREHOUSE

Approximately one-half mile from full interchange of the Polk Parkway (570) Exit 4, only 4 miles to Interstate 4

3115 Drane Field Road is a dock-high warehouse containing 92,800 sq. ft. Great for office space, warehousing, and light manufacturing and may be leased in multiples of at least 3,200 square feet.

## **Specifications**

- 92,800 sq. ft. dock high building
- 3,200 sq. ft. minimum
- 10'x10' overhead doors
- 22' clear height
- Covered walkway
- Concrete block walls and stucco with steel frame construction
- Ample truck parking and turning radius
- ESFR fire sprinkler system
- T8 Lighting