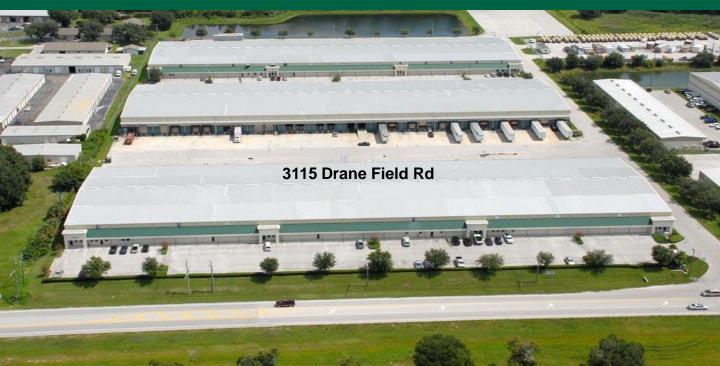

# **3115 DRANE FIELD ROAD** LAKELAND, FL

NEED WAREHOUSE SPACE?

## DISTRIBUTION / MANUFACTURING WAREHOUSE

Approximately one-half mile from full interchange of the Polk Parkway (570) Exit 4, only 4 miles to Interstate 4

3115 Drane Field Road is a dock-high warehouse containing 92,800 sq. ft. Great for office space, warehousing, and light manufacturing and may be leased in multiples of at least 3,200 square feet.