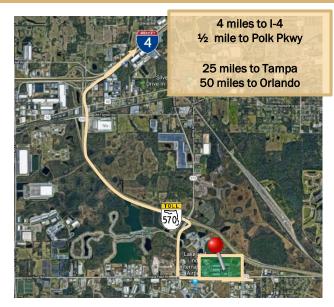

## DISTRIBUTION / MANUFACTURING WAREHOUSE

Approximately one-half mile from full interchange of the Polk Parkway (570) Exit 4, only 4 miles to Interstate 4

3115 Drane Field Road is a dock-high warehouse containing 92,800 sq. ft. Great for office space, warehousing, and light manufacturing and may be leased in multiples of at least 3,200 square feet.

## Lakeland is an Ideal Location for Distribution

10 million people within 100 miles

• Up 16% in 10 years

19.5 million people within 200 miles

Up 15% in 10 years

Greg Ruthven, CCIM Mobile: (863)581-4639 greg@Ruthvens.com