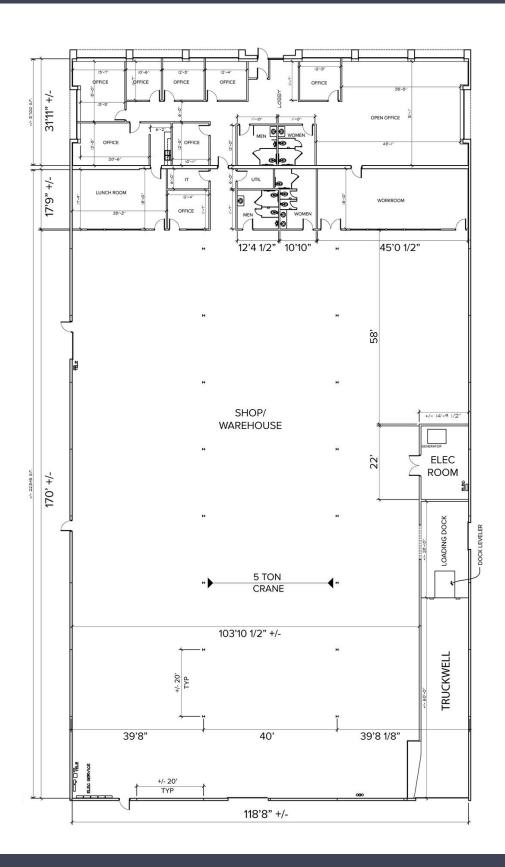

#### Floor Plan

For Sale or Lease

#### **PROPERTY FEATURES**

- 27,000 square feet building available
- 3,700 square feet of office
- (2) 12x14 grade level doors, (1) truckwell
- (1) 5-Ton crane
- ESFR Fire Protection
- Zoned Light Industrial
- 48 parking spaces
- 1,200 amps, 480 volts power, buss duct
- Building completely updated in 2014 with new roof in 2015 (15-year warranty)
- Epoxy flooring in shop
- Lease Rate: \$7.25/sq.ft. NNN