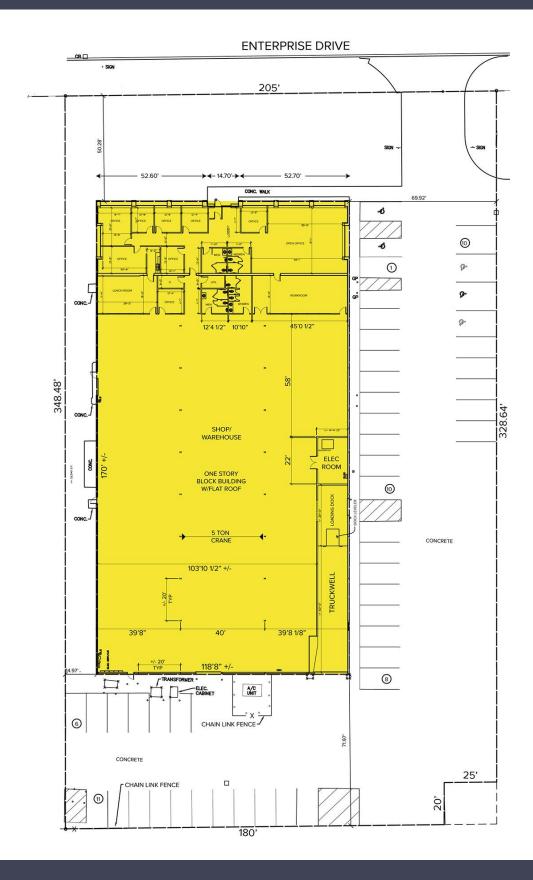

#### Site Plan

For more information, please contact:

JOHN BOYD (248) 948 0102 **PAUL HOGE** (248) 948 0103

KRIS PAWLOWSKI (248) 359 3801 SIGNATURE ASSOCIATES
One Towne Square, Suite 1200
Southfield, MI 48076
www.signatureassociates.com

#### **PROPERTY FEATURES**

- 27,000 square feet building available
- 3,700 square feet of office
- (2) 12x14 grade level doors, (1) truckwell
- (1) 5-Ton crane
- ESFR Fire Protection
- Zoned Light Industrial
- 48 parking spaces
- 1,200 amps, 480 volts power, buss duct
- Building completely updated in 2014 with new roof in 2015 (15-year warranty)
- Epoxy flooring in shop
- Lease Rate: \$7.25/sq.ft. NNN