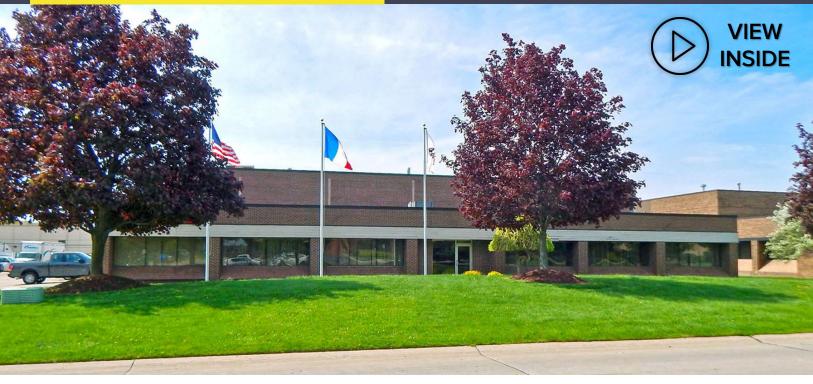

### FOR SALE OR LEASE

1857 ENTERPRISE DRIVE ROCHESTER HILLS, MICHIGAN

27,000 Square Feet Available

### **GREAT BUILDING**

#### **PROPERTY FEATURES**

- 27,000 square feet building available
- 3,700 square feet of office
- (2) 12x14 grade level doors, (1) truckwell
- (1) 5-Ton crane
- ESFR Fire Protection
- Zoned Light Industrial
- 48 parking spaces
- 1,200 amps, 480 volts power, buss duct
- Building completely updated in 2014 with new roof in 2015 (15-year warranty)
- Epoxy flooring in shop
- Lease Rate: \$7.25/sq.ft. NNN