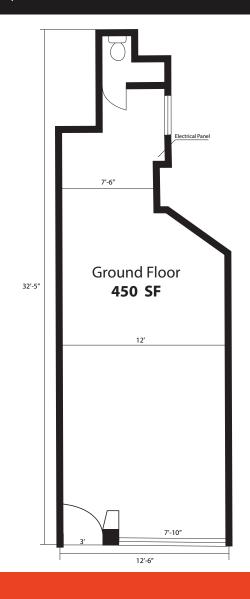

# 957 PARK AVENUE

BETWEEN EAST 81ST & EAST 82ND STREETS | UPPER EAST SIDE

SIZE

**Ground Floor** 

450 SF

# **FRONTAGE**

10'

## **CEILING HEIGHT**

11'