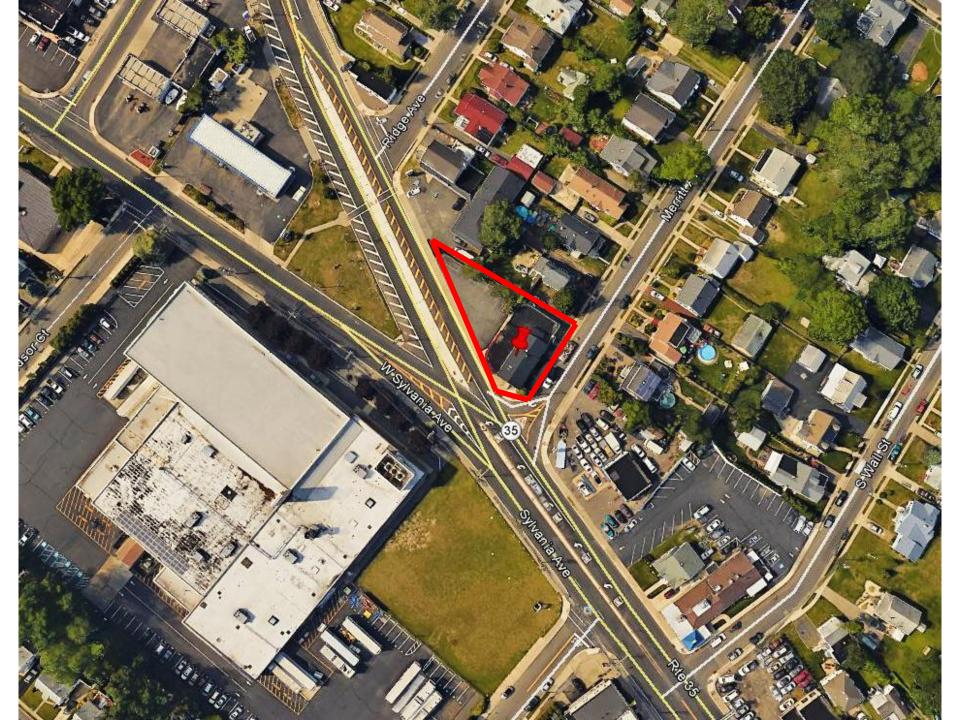

**Price:** \$595,000

**Location:** Heavily Traveled Route 35 N.

Approx. 1/2 Mile from Shore Towns

of Bradley Beach & Belmar Minutes to GSP, Rtes. 33, 66 & 18

Features: 4-Room Office, Large Reception

Area, 1½ Baths, File Room,