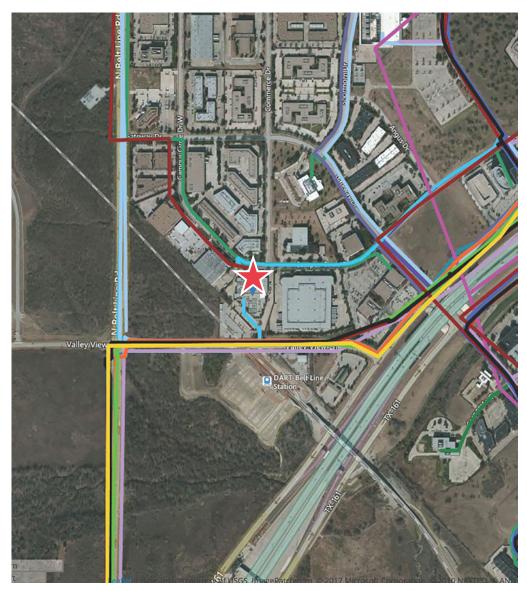

## FOR LEASE

FIBER MAP

### **METRO NETWORKS**

- Alpheus
- Centurylink Metro
- Consolidated Communications
- Fiberlight
- Fibernet Direct
- Zayo
- InnerCity FiberNet (ICFN)
- TPx Communications
- Texas Lone Star Network
- Time Warner Cable
- Unite Private Network
- Uniti Fiber
- Windstream
- XO Communications
- Verizon/Frontier

#### LONG HAUL NETWORKS

- Verizon/Frontier
- Level 3 Communications
- Telia Carrier
- Windstream Long Haul
- Zayo Long Haul

Ryan Crabtree 817.944.4343 ryan.crabtree@cbcadvisors.com

www.cbcadvisors.com

CBC ADVISORS 255 NORTH CENTER STREET, SUITE 200 ARLINGTON, TEXAS (P) 817.226.0000