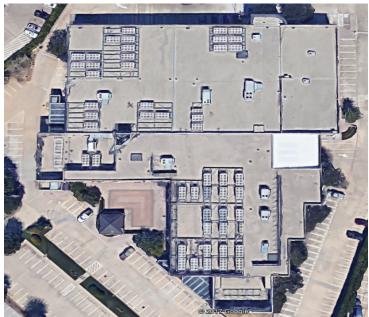

# 6001 CAMPUS CIRCLE WEST, IRVING, TX

### **PROPERTY INFORMATION**

- Potentially 70,500 SF of raised floor
- Three 2,500 kW transformers and one 1,000 kW transformer feeding from two different substations
- Approximately 15 carriers and 5 long haul networks, with capabilities to connect into 1950 North Stemmons Freeway (InfoMart), 2323
  Bryan Street and 400 South Akard Street
- Three 1,500 kW Caterpillar generators and four 900 kW Caterpillar generators
- Additional data center equipment that can be utilized
- Neighboring Verizon and QTS data centers
- Centrally located to the Dallas-Fort Worth Metroplex