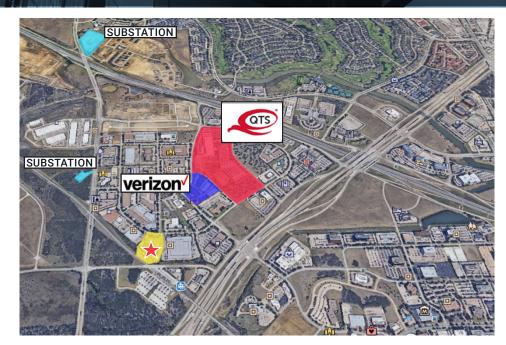

### **PROPERTY INFORMATION**

- Potentially 70,500 SF of raised floor
- Three 2,500 kW transformers and one 1,000 kW transformer feeding from two different substations
- Approximately 15 carriers and 5 long haul networks, with capabilities to connect into 1950 North Stemmons Freeway (InfoMart), 2323
  Bryan Street and 400 South Akard Street
- Three 1,500 kW Caterpillar generators and four 900 kW Caterpillar generators
- Additional data center equipment that can be utilized
- Neighboring Verizon and QTS data centers
- Centrally located to the Dallas-Fort Worth Metroplex

### **METRO NETWORKS**

- Alpheus
- Centurylink Metro
- Consolidated Communications
- Fiberlight
- Fibernet Direct
- Zayo
- InnerCity FiberNet (ICFN)
- TPx Communications
- Texas Lone Star Network
- Time Warner Cable
- Unite Private Network
- Uniti Fiber
- Windstream
- XO Communications
- Verizon/Frontier