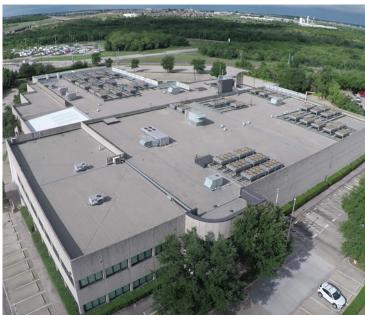

# 6001 CAMPUS CIRCLE WEST, IRVING, TX

### **PROPERTY INFORMATION**

- Potentially 70,500 SF of raised floor
- Three 2,500 kW transformers and one 1,000 kW transformer feeding from two different substations
- Approximately 15 carriers and 5 long haul networks, with capabilities to connect into 1950 North Stemmons Freeway (InfoMart), 2323
  Bryan Street and 400 South Akard Street
- Three 1,500 kW Caterpillar generators and four 900 kW Caterpillar generators
- Additional data center equipment that can be utilized
- Neighboring Verizon and QTS data centers
- Centrally located to the Dallas-Fort Worth Metroplex