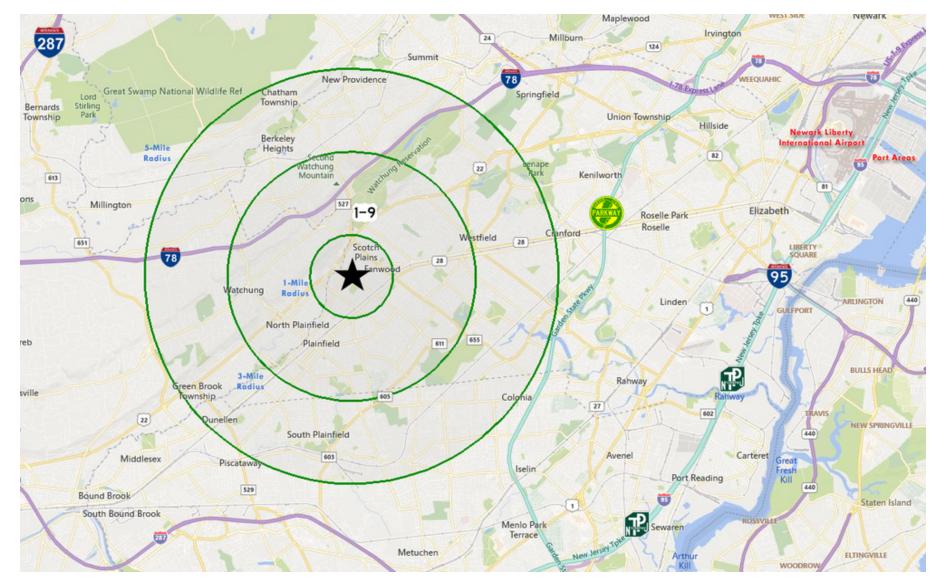

## LOCATION DESCRIPTION

±0.44 Miles to Route 22 ±2 Miles to I-78 6 Miles to Garden State Parkway Exit 137 9 Miles to I-287 12 Miles to Newark Liberty International Airport

# 1469-1475 EAST 2ND STREET

1469-1475 East 2nd Street, Plainfield, NJ 07062

| <u>Radius</u>                     | 1 Mile    | 3 Mile    | 5 Mile    |
|-----------------------------------|-----------|-----------|-----------|
| Population:                       |           |           |           |
| 2024 Projection                   | 17,266    | 117,745   | 267,269   |
| 2019 Estimate                     | 16,911    | 115,528   | 262,579   |
| 2010 Census                       | 16,343    | 111,682   | 253,754   |
| Growth 2019-2024                  | 2.10%     | 1.92%     | 1.79%     |
| Growth 2010-2019                  | 3.48%     | 3.44%     | 3.48%     |
| 2019 Population Hispanic Origin   | 4,359     | 34,387    | 53,967    |
| 2019 Population by Race:          |           |           |           |
| White                             | 8,355     | 75,158    | 183,030   |
| Black                             | 7,248     | 29,170    | 43,791    |
| Am. Indian & Alaskan              | 121       | 1,109     | 1,587     |
| Asian                             | 736       | 7,345     | 28,583    |
| Hawaiian & Pacific Island         | 9         | 124       | 263       |
| Other                             | 442       | 2,622     | 5,324     |
| U.S. Armed Forces:                | 0         | 0         | 22        |
| Households:                       |           |           |           |
| 2024 Projection                   | 6,002     | 38,917    | 91,420    |
| 2019 Estimate                     | 5,874     | 38,193    | 89,801    |
| 2010 Census                       | 5,644     | 36,956    | 86,682    |
| Growth 2019 - 2024                | 2.18%     | 1.90%     | 1.80%     |
| Growth 2010 - 2019                | 4.08%     | 3.35%     | 3.60%     |
| Owner Occupied                    | 3,996     | 25,440    | 65,928    |
| Renter Occupied                   | 1,878     | 12,753    | 23,873    |
| 2019 Avg Household Income         | \$102,589 | \$125,710 | \$135,695 |
| 2019 Med Household Income         | \$79,640  | \$91,425  | \$104,856 |
| 2019 Households by Household Inc: |           |           |           |
| <\$25,000                         | 711       | 4,445     | 9,108     |
| \$25,000 - \$50,000               | 1,052     | 6,110     | 12,017    |
| \$50,000 - \$75,000               | 1,046     | 5,724     | 11,941    |
| \$75,000 - \$100,000              | 687       | 4,289     | 10,143    |
| \$100,000 - \$125,000             | 648       | 3,424     | 8,705     |
| \$125,000 - \$150,000             | 432       | 2,762     | 7,596     |
| \$150,000 - \$200,000             | 783       | 3,921     | 10,671    |
| \$200,000+                        | 514       | 7,519     | 19,619    |