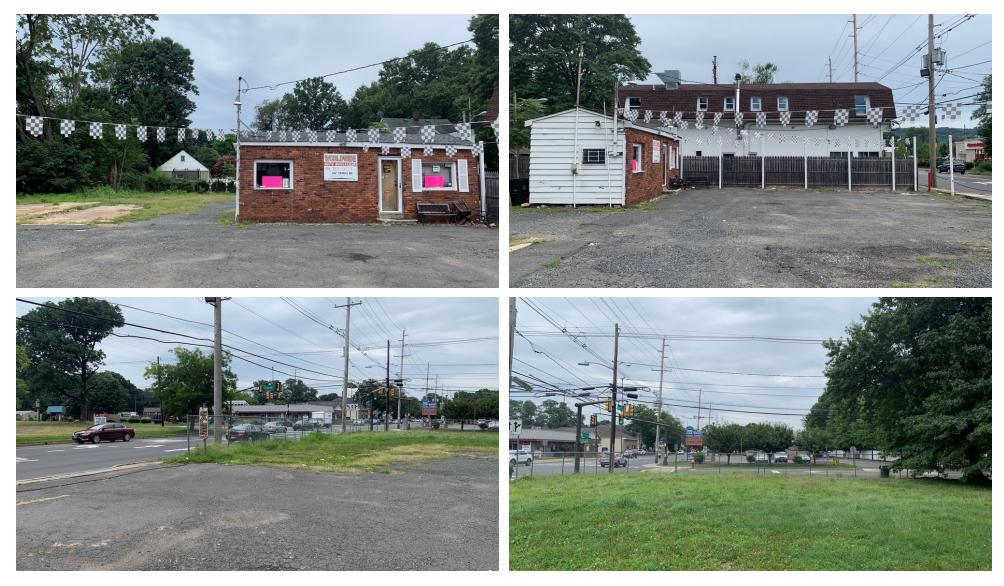

## PROPERTY DESCRIPTION

±16,720 SF Vacant Land

## PROPERTY HIGHLIGHTS

- ±16,720 SF Vacant Land
- Block 444, Lot 7
- 80' x 209' Lot Dimensions
- Portion of Lot Currently Used for Parking
- Zoned Trainside / Commercial
- Traffic Count at 15,356 (2017)
- Taxes at \$17,190.60 (2019)