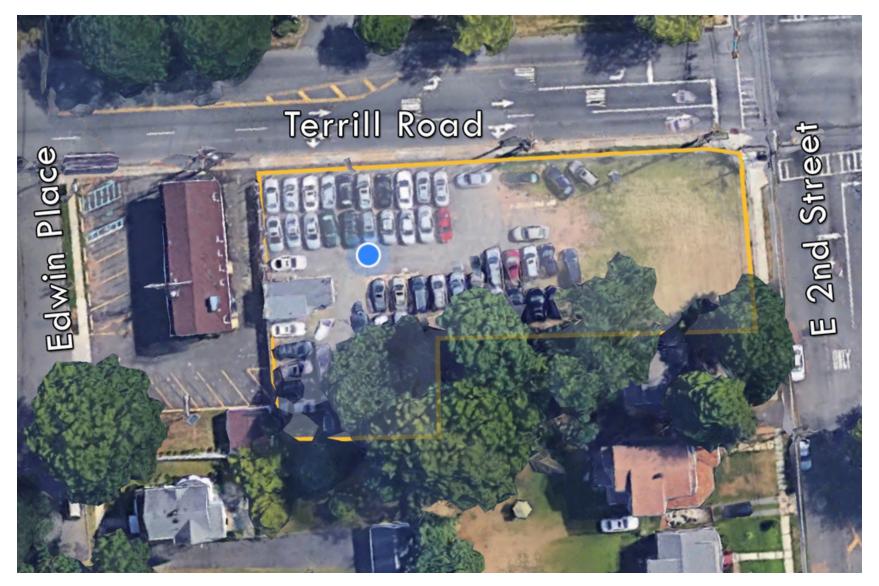

## PROPERTY DESCRIPTION

±16,720 SF Vacant Land

## PROPERTY HIGHLIGHTS

- ±16,720 SF Vacant Land
- Block 444, Lot 7
- 80' x 209' Lot Dimensions
- Portion of Lot Currently Used for Parking
- Zoned Trainside / Commercial
- Traffic Count at 15,356 (2017)
- Taxes at \$17,190.60 (2019)