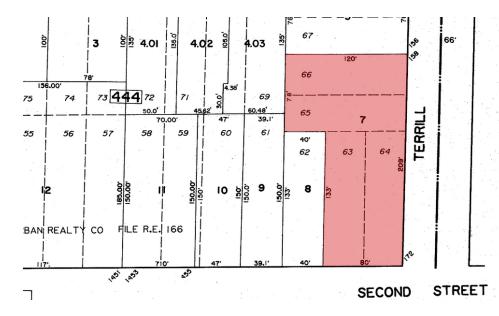

## PROPERTY DESCRIPTION

±16,720 SF Vacant Land

## PROPERTY HIGHLIGHTS

- ±16,720 SF Vacant Land
- Block 444, Lot 7
- 80' x 209' Lot Dimensions
- Portion of Lot Currently Used for Parking
- Zoned Trainside / Commercial
- Traffic Count at 15,356 (2017)
- Taxes at \$17,190.60 (2019)