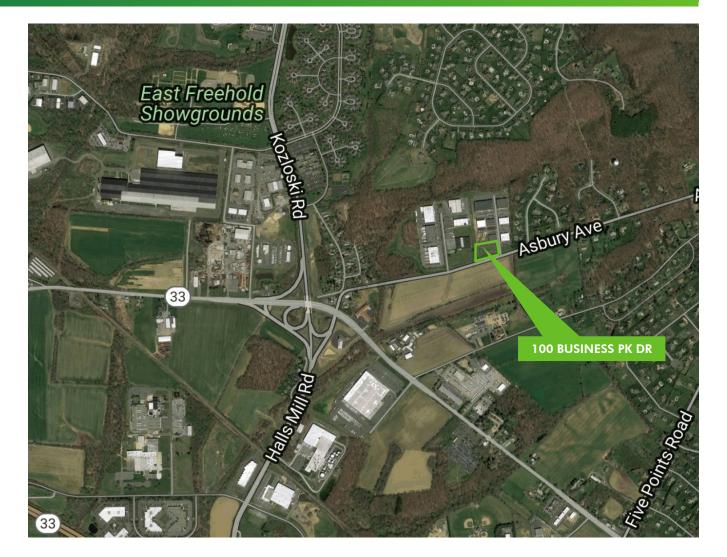

# FOR LEASE 100 BUSINESS PARK DRIVE

Freehold, NJ

**AREA ACCESS** 

- + Minutes from Exit 8 of the NJ Turnpike
- + Excellent access to:
  - Route 33
  - Route 9
  - NJ Turnpike

### LOCATION MAP