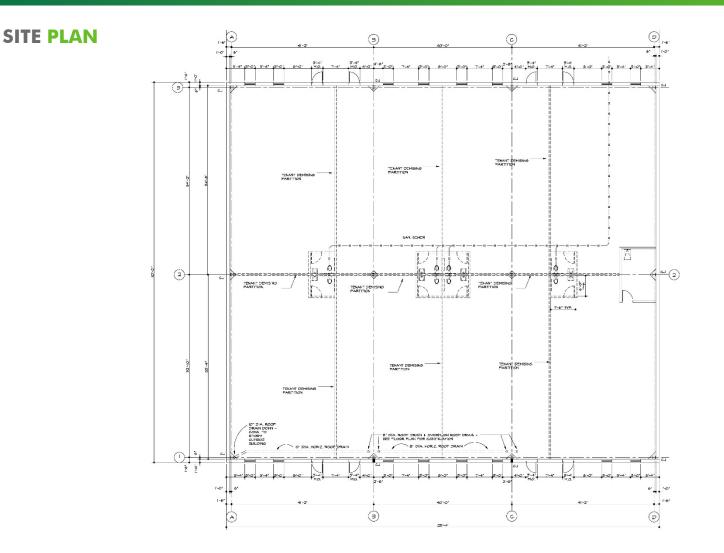

# **100 BUSINESS PARK DRIVE**

Building A - Freehold, NJ

| Available sq. ft. | <u>+</u> 13,750         |
|-------------------|-------------------------|
| Divides to:       | <u>+</u> 3,450 sf units |
| Office sq. ft.    | To suit                 |
| Lot size          | <u>+</u> 1 acre         |
| Ceiling height    | 26'                     |
| Loading           | 4 drive-in doors        |
| Sprinkler         | Wet                     |
| Power             | 800 amps                |
| Column<br>spacing | 40' x 55'               |
| Parking           | Ample                   |
| Occupancy         | 2Q2020                  |

### COMMENTS

- + Ideal for warehouse, distribution, office and flex
- + Corporate park-like setting
- + Impressive front entrance
- + Fully sprinklered
- + Divisible to suit
- + Allowed uses include:
  - Recreation
  - Sports
  - Entertainment