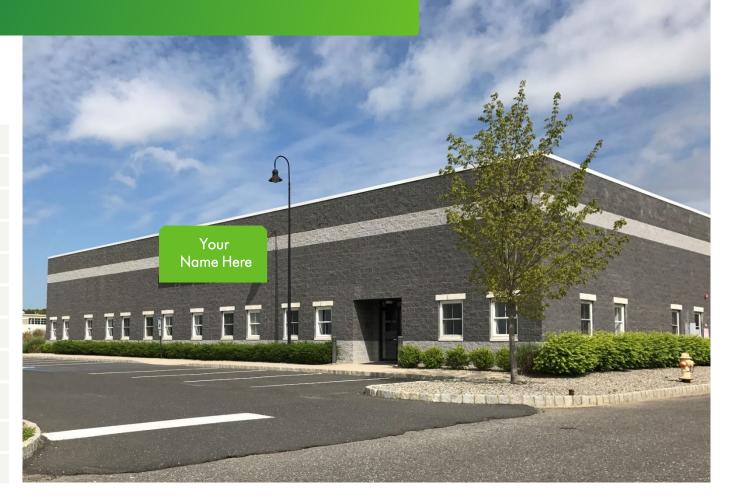

# **100 BUSINESS PARK DRIVE**

Building A - Freehold, NJ

| Available sq. ft. | <u>+</u> 13,750         |
|-------------------|-------------------------|
| Divides to:       | <u>+</u> 3,450 sf units |
| Office sq. ft.    | To suit                 |
| Lot size          | <u>+</u> 1 acre         |
| Ceiling height    | 26'                     |
| Loading           | 4 drive-in doors        |
| Sprinkler         | Wet                     |
| Power             | 800 amps                |
| Column<br>spacing | 40' x 55'               |
| Parking           | Ample                   |
| Occupancy         | 2Q2020                  |

### **Building A**

Freehold, NJ

 $\bigcirc$ 