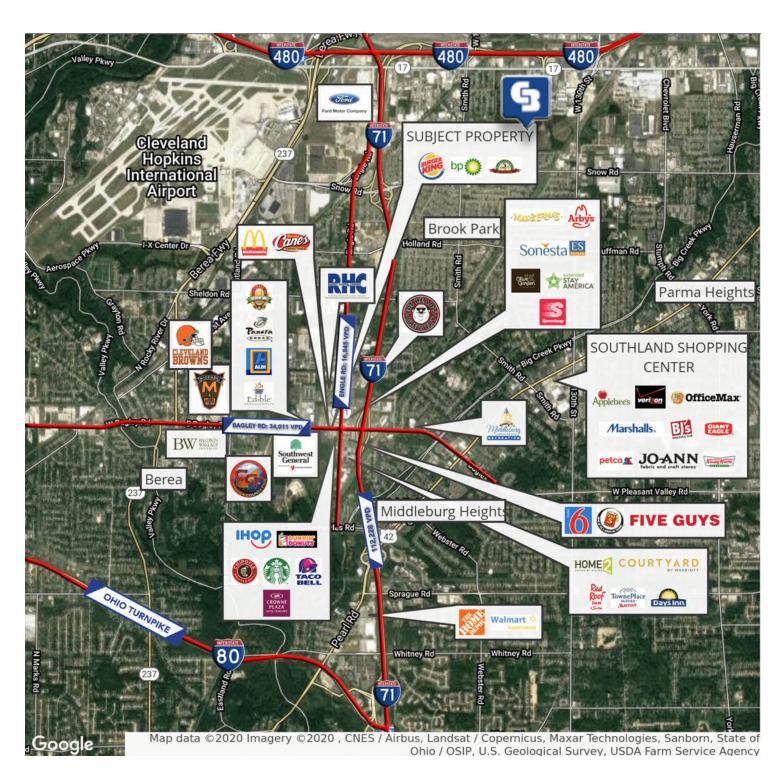

### **RETAIL MAP**

17840 - 18030 Bagley Road, Middleburg Heights, OH 44130

EMMCOREALTYGROUP.COM