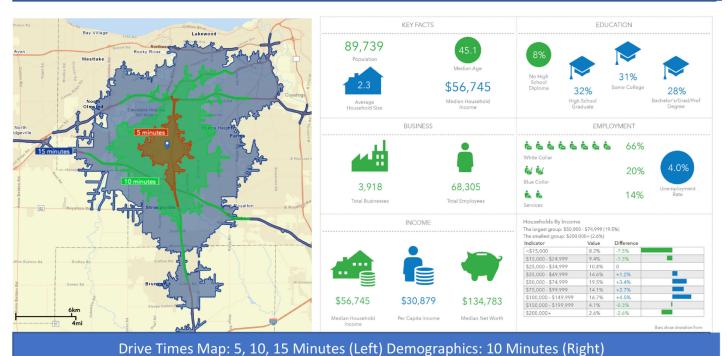

# **DEMOGRAPHIC SNAPSHOT**

Full Demographics Report Available

# Radius Map: 1, 3, 5 Miles (Left) Demographics: 5 Miles (Right)

Diversities triap. 3, 10, 13 minutes (Edit) Demographies. 10 minutes (mg/r

**EMMCOREALTYGROUP.COM** 