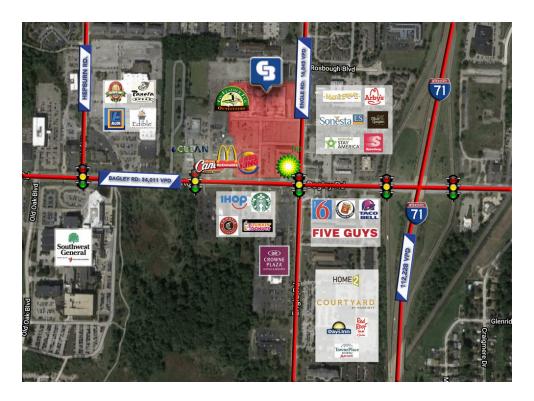

### **RETAIL MAP**

17840 - 18030 Bagley Road, Middleburg Heights, OH 44130

EMMCOREALTYGROUP.COM