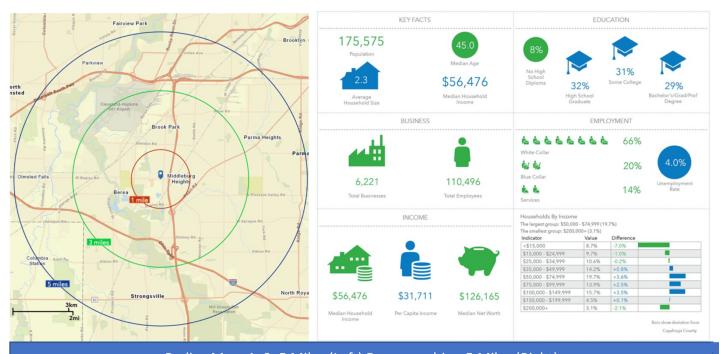

# **DEMOGRAPHIC SNAPSHOT**

Full Demographics Report Available

# Radius Map: 1, 3, 5 Miles (Left) Demographics: 5 Miles (Right)

Diversities triap. 3, 10, 13 minutes (Edit) Demographies. 10 minutes (mg/r

**EMMCOREALTYGROUP.COM** 