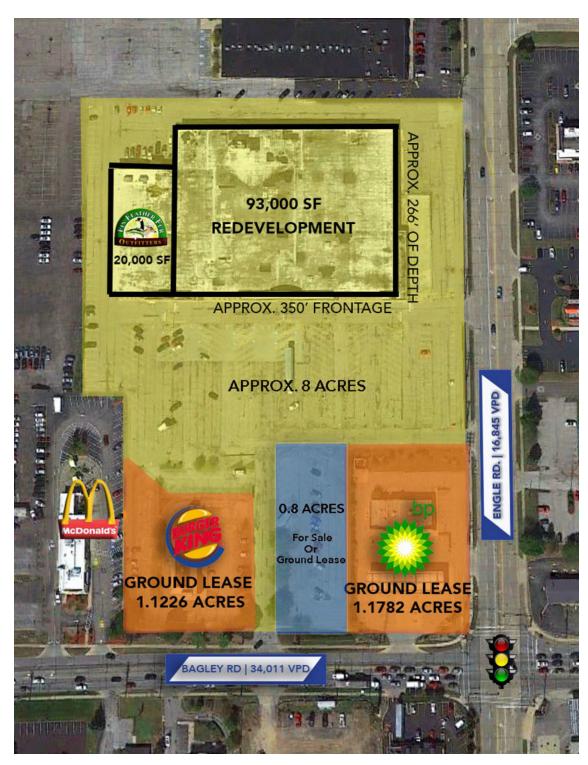

### **REDEVELOPMENT & INVESTMENT OPPORTUNITIES**

- 113,000 Sq. Ft. building on approximately 8 acres, including: 93,000 Sq. Ft. former K-Mart for lease and 20,000 Sq. Ft. leased to Fin Feather Fur
- Zoned General Business
- Opportunity for additional outlot development
- Expansion opportunities with adjacent properties.
- BP Ground Lease on 1.1782 Acre Corner Parcel
- Burger King Franchisee Ground Lease on 1.1226 Acres

# **BAGLEY COMMONS AERIAL**

17840 - 18030 Bagley Road, Middleburg Heights, OH 44130

**EMMCOREALTYGROUP.COM** 