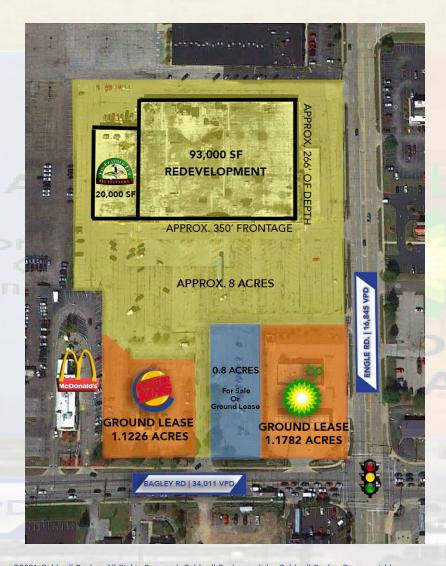

### **REDEVELOPMENT & INVESTMENT OPPORTUNITIES**

- 113,000 Sq. Ft. building on approximately 8 acres, including: 93,000 Sq. Ft. former K-Mart for lease and 20,000 Sq. Ft. leased to Fin Feather Fur
- Zoned General Business
- Opportunity for additional outlot development
- Expansion opportunities with adjacent properties.
- BP Ground Lease on 1.1782 Acre Corner Parcel
- Burger King Franchisee Ground Lease on 1.1226 Acres

# **BAGLEY COMMONS AERIAL**

17840 - 18030 Bagley Road, Middleburg Heights, OH 44130

**EMMCOREALTYGROUP.COM** 