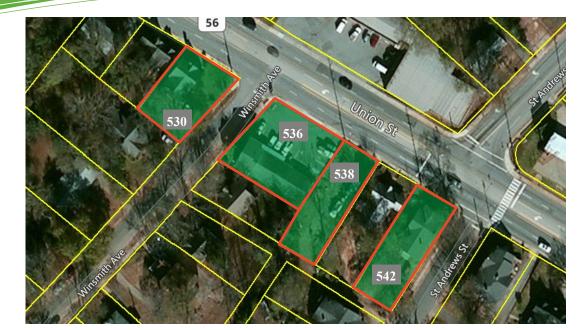

## **FEATURES**

- ⇒ 530 Union Street
  1,354+/- SF
  .17+/- Acres
  \$43,500.00
  TMS# 7-12-16-079.00
- ⇒ 536 & 538 Union Street 4,200+/- SF
   .44+/- Acres
   \$129,000.00
   TMS# 7-12-16-089.00 & TMS# 7-12-16-090.00
- ⇒ 542 Union Street
  1,500+/-SF
  .19+/- Acres
  \$22,500.00
  TMS# 7-12-16-092.00
- ⇒ Located on Union Street / Highway 56
- ⇒ May be Purchased Individually
- ⇒ Demographics
  Available upon
  Request

SALES PRICE: \$195,000.00

## 530, 536, 538 & 542 UNION STREET SPARTANBURG, SOUTH CAROLINA 29306

The information contained herein has been obtained from sources deemed reliable. While we do not doubt its accuracy, we have not verified it and make no guarantee, warranty, or representation expressed or implied. It is your responsibility to independently confirm its accuracy. The owner expressly reserves the right at its sole discretion to reject any and all proposals or expressions of interest in the property and to terminate discussions with any party at anytime with or without protocome.