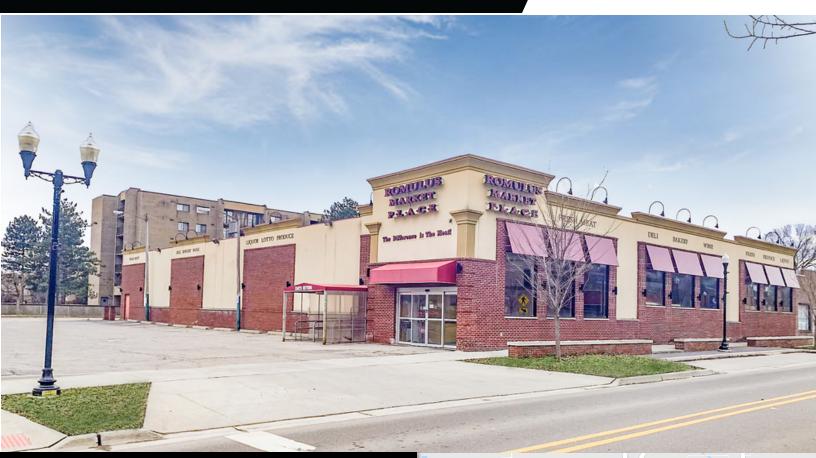

## FOR SALE

36521 GODDARD ROAD ROMULUS, MI 48174

## PROPERTY FEATURES:

- Excellent corner location in Downtown Romulus
- Abundance of parking with easy ingress/egress
- Move-in ready supermarket
- SDD (Liquor) & SDM (Beer & Wine) licenses also available for purchase along with real estate
- One of nearest grocery stores to Detroit Metropolitan
  Airport
- Sale Price: \$750,000