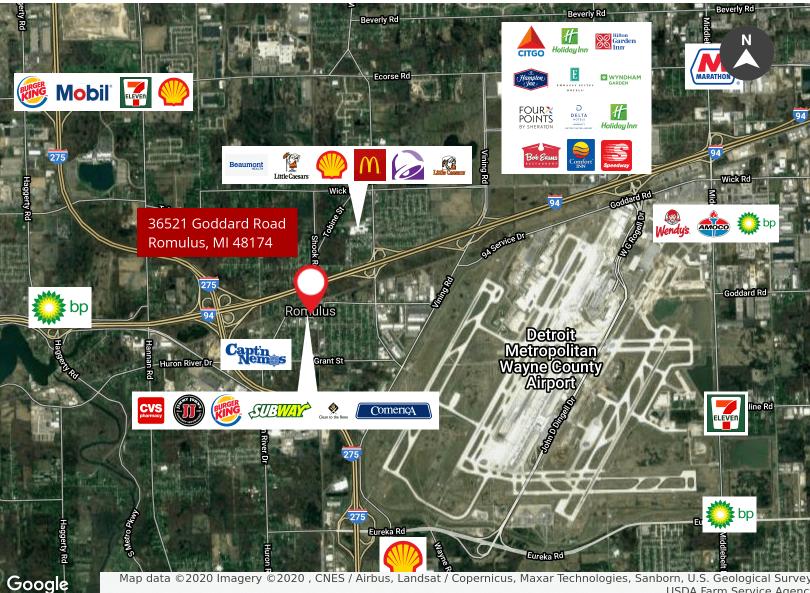

FOR MORE INFORMATION PLEASE CONTACT:

JOSH WARD josh.ward@freg.com

248.324.2000

eCODE 39

FRIEDMAN REAL ESTATE

FOR SALE

36521 GODDARD ROAD ROMULUS, MI 48174

Map data ©2020 Imagery ©2020 , CNES / Airbus, Landsat / Copernicus, Maxar Technologies, Sanborn, U.S. Geological Survey, **USDA Farm Service Agency** 