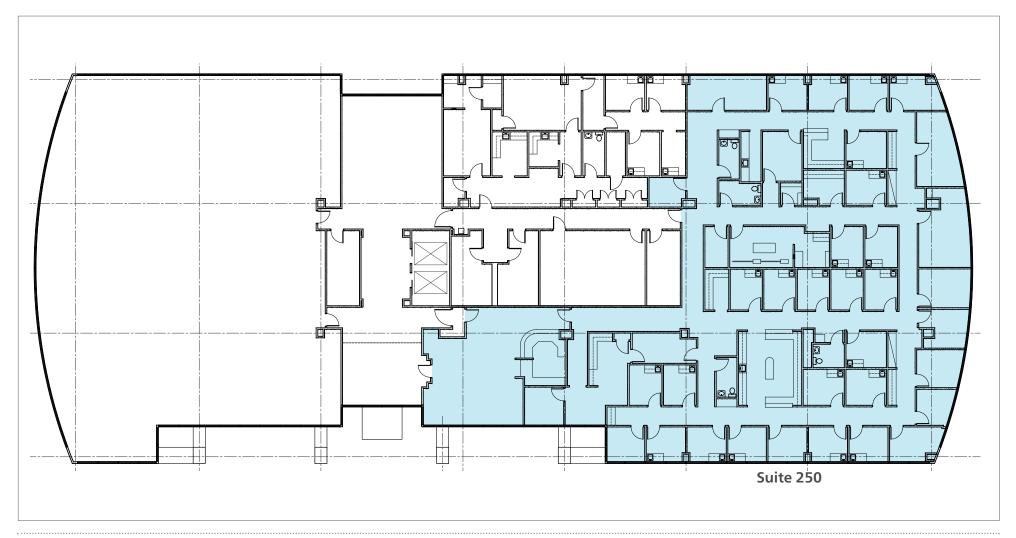

# **Marietta Medical Center**

790 Church Street | Marietta, GA 30060



### MEDICAL SUITES FOR LEASE

SPACE AVAILABLE Up to 12,936 SF
LEASE RATE Contact Broker

#### **HIGHLIGHTS**

- Move-in-ready spaces
- Free parking
- Tremendous referral sources
- Surgery / procedure suite available
- On-site pharmacy
- Two on-site labs
- Two covered patient drop-off areas
- No hospital restrictions
- Adjacent to Wellstar Kennestone Hospital





## **Marietta Medical Center**

Medical Suites for Lease: Up to 12,936 SF

790 Church Street Marietta, Georgia 30060

#### **PROPERTY PHOTOS**









Medical Suite for Lease: 9,822 SF

#### FLOOR PLAN | SUITE 250





Medical Suite for Lease: 4,008 SF

#### FLOOR PLAN | SUITE 300





Medical Suite for Lease: 3,191 SF

#### FLOOR PLAN | SUITE 500





Medical Suite for Lease: 5,737 SF

#### FLOOR PLAN | SUITE 510