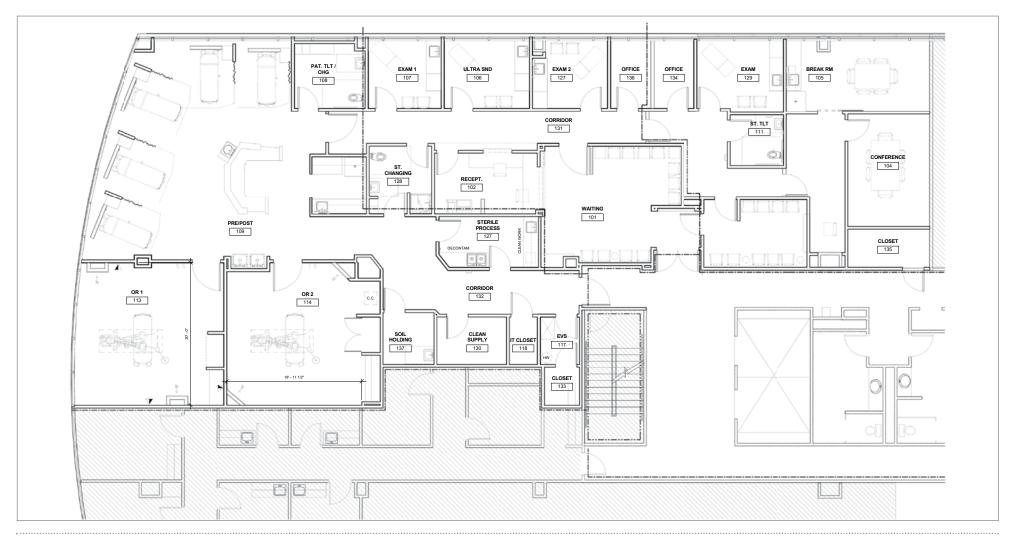

, GA 30060



### MEDICAL SUITES FOR LEASE

SPACE AVAILABLE Up to 12,936 SF
LEASE RATE Contact Broker

#### **HIGHLIGHTS**

- Move-in-ready spaces
- Free parking
- Tremendous referral sources
- Surgery / procedure suite available
- On-site pharmacy
- Two on-site labs
- Two covered patient drop-off areas
- No hospital restrictions
- Adjacent to Wellstar Kennestone Hospital





## **Marietta Medical Center**

Medical Suites for Lease: Up to 12,936 SF

790 Church Street Marietta, Georgia 30060

#### **PROPERTY PHOTOS**









Medical Suite for Lease: 9,822 SF

#### FLOOR PLAN | SUITE 250





Medical Suite for Lease: 4,008 SF

#### FLOOR PLAN | SUITE 300





Medical Suite for Lease: 3,191 SF

#### FLOOR PLAN | SUITE 500





Medical Suite for Lease: 5,737 SF

#### FLOOR PLAN | SUITE 510