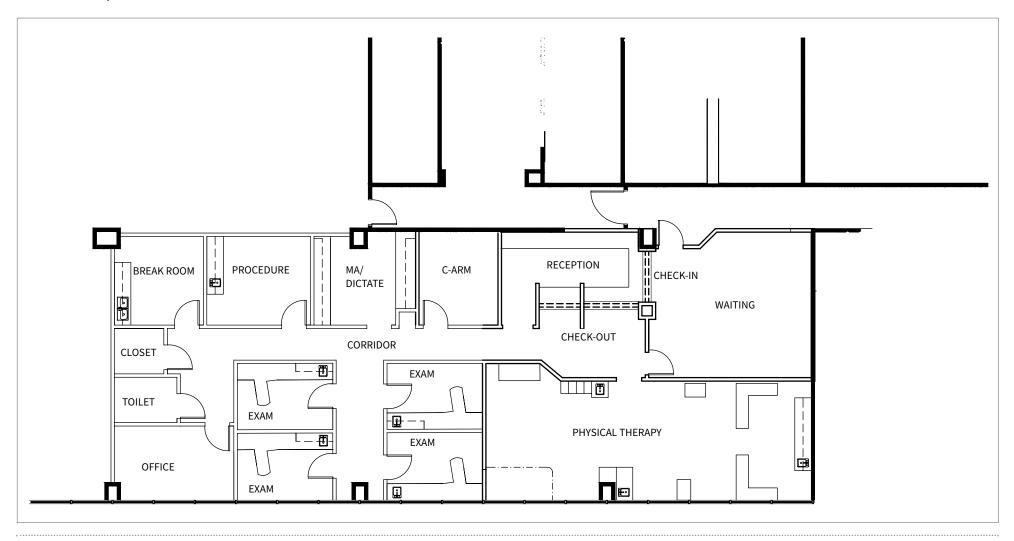

# **Marietta Medical Center**

790 Church Street | Marietta, GA 30060



### MEDICAL SUITES FOR LEASE

SPACE AVAILABLE Up to 12,936 SF
LEASE RATE Contact Broker

#### **HIGHLIGHTS**

- Move-in-ready spaces
- Free parking
- Tremendous referral sources
- Surgery / procedure suite available
- On-site pharmacy
- Two on-site labs
- Two covered patient drop-off areas
- No hospital restrictions
- Adjacent to Wellstar Kennestone Hospital





## **Marietta Medical Center**

Medical Suites for Lease: Up to 12,936 SF

790 Church Street Marietta, Georgia 30060

#### **PROPERTY PHOTOS**









Medical Suite for Lease: 9,822 SF

#### FLOOR PLAN | SUITE 250





Medical Suite for Lease: 4,008 SF

#### FLOOR PLAN | SUITE 300





Medical Suite for Lease: 3,191 SF

#### FLOOR PLAN | SUITE 500





Medical Suite for Lease: 5,737 SF

#### FLOOR PLAN | SUITE 510