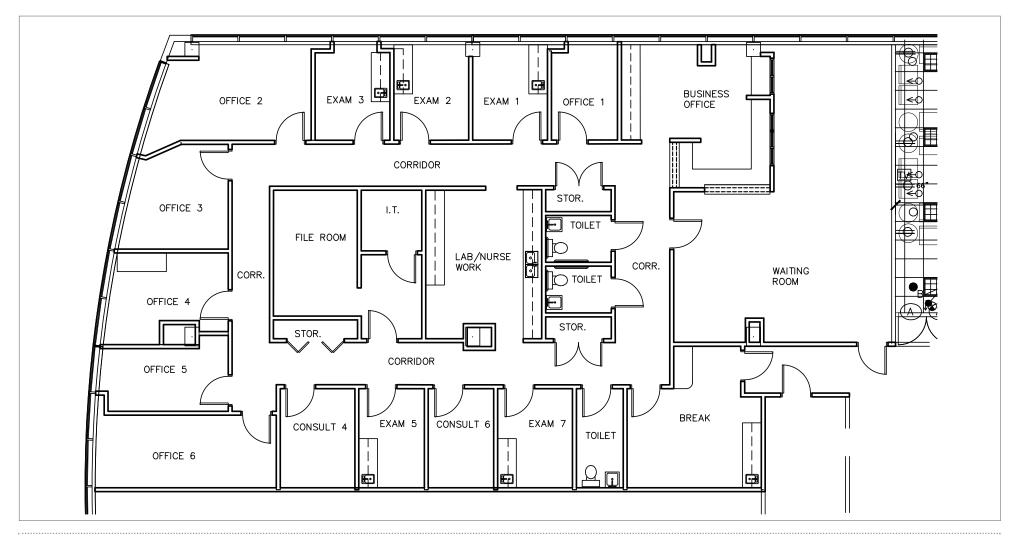

# **Marietta Medical Center**

790 Church Street | Marietta, GA 30060



### MEDICAL SUITES FOR LEASE

SPACE AVAILABLE Up to 12,936 SF
LEASE RATE Contact Broker

#### **HIGHLIGHTS**

- Move-in-ready spaces
- Free parking
- Tremendous referral sources
- Surgery / procedure suite available
- On-site pharmacy
- Two on-site labs
- Two covered patient drop-off areas
- No hospital restrictions
- Adjacent to Wellstar Kennestone Hospital





## **Marietta Medical Center**

Medical Suites for Lease: Up to 12,936 SF

790 Church Street Marietta, Georgia 30060

#### **PROPERTY PHOTOS**









Medical Suite for Lease: 9,822 SF

#### FLOOR PLAN | SUITE 250





Medical Suite for Lease: 4,008 SF

#### FLOOR PLAN | SUITE 300





Medical Suite for Lease: 3,191 SF

#### FLOOR PLAN | SUITE 500





Medical Suite for Lease: 5,737 SF

#### FLOOR PLAN | SUITE 510