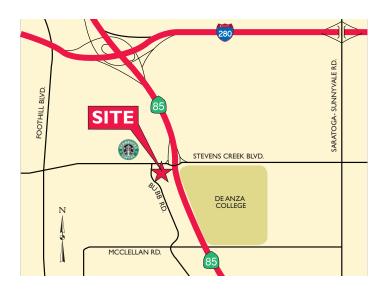

## For Lease - Cupertino Office Near Highways 85 & 280 10040 Bubb Road

Cupertino, CA

## Property Size: ±3,823 SF

As exclusive agents, we are pleased to offer the following space:

- Excellent Cupertino Location with Easy Access to Highways 85 & 280!
- ◆ ±3,823 RSF Front Corner Suite
- Newly Painted
- New Renovation to Interiors
- Nice Configuration of Private Offices, Conference,
  Kitchenette and Patio
- All Windowline Offices
- Abundant On-Site Parking
- Competitive Lease Rate
- Appointment to Tour