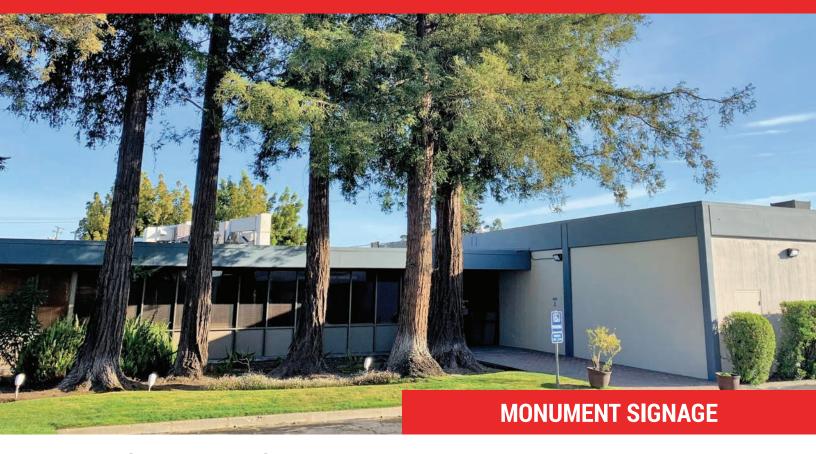

## For Lease - Cupertino Office Near Highways 85 & 280 10040 Bubb Road

Cupertino, CA

## Property Size: ±3,823 SF

As exclusive agents, we are pleased to offer the following space:

- Excellent Cupertino Location with Easy Access to Highways 85 & 280!
- ◆ ±3,823 RSF Front Corner Suite
- Newly Painted
- New Renovation to Interiors
- Nice Configuration of Private Offices, Conference,
  Kitchenette and Patio
- All Windowline Offices
- Abundant On-Site Parking
- Competitive Lease Rate
- Appointment to Tour