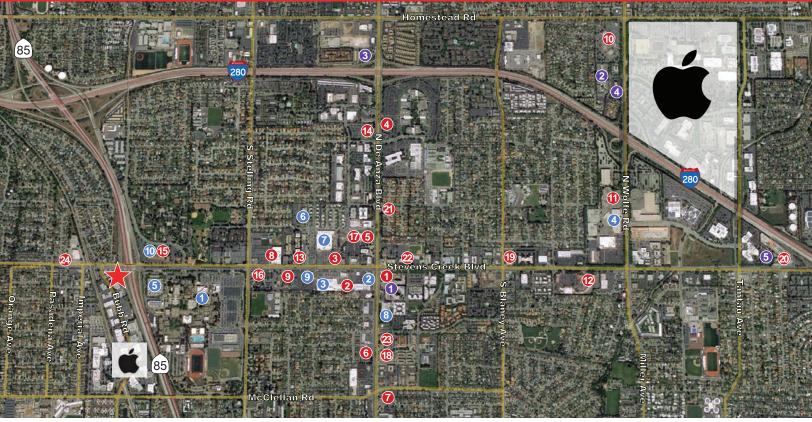

## **Amenties Map** 10040 Bubb Road

Cupertino, CA

### RESTAURANTS/ GROCERY STORES

- 1 Le Boulangér Armadillo Willy's Park Place Seafood Steaks
- 2 Noah's Bagels Pizza My Heart Starbucks Coffee Hong Fu Gourmet Chinese
- 3 SK Noodle Inc. Baja Fresh Mexican Grill
- 4 BJ's Restaurant & Brew House
- 5 Mandarin Gourmet
- 6 Chipotle Florentine Restaurant Sushi Kuni
- 7 Subway Sandwiches KFC Taco Bell

- 8 Whole Foods
- 9 Fontana's
- 10 Joy Luck Place Korea Tofu House Hi Chiang Dumpling House Fantasia Coffee Porridge Place
- 11 Benihana Fresh Choice TGI Fridays Alexander's Steakhouse
- 12 House of Falafel Erik's Deli Cafe Olarn Thai Cuisine Harumi Sushi It's a Grind Coffee La Patisserie Wing Stop Yogurtland
- 13 Panera Bread Peet's Coffee Bombay Oven

- 14 Outback Steakhouse Bagel Street Cafe
- 15 Togo's Sandwiches Jamba Juice Coffee Society Hobee's Restaurant
- 16 J&J Hawaiian BBQ Inc. Panda Express Ike's Lair
- 17 Marina Deli
- 18 Aqui SmokeEaters Starbucks Trader Joe's Burger King Carl's Jr. Holder's Country Inn
- 19 Quizno's Subs
- **20** IHOP
- 21 Donut Wheel

- 22 Lee's Sandwiches Café Torre Bonjour Crepes Flight Wine Bar
- 23 Amici's
- 24 Starbucks

#### HOTELS

- 1 Cypress Hotel
- 2 Hilton Garden Inn
- 3 Cupertino Inn
- 4 Courtyard San Jose Cupertino
- 5 Woodcrest Hotel
- 6 Aloft Hotel

### AMENITIES

- 1 DeAnza College
- 2 FedEx Kinko's
- 3 TJ Maxx Home Goods
- 4 Vallco Mall Bay Club Bowlmor Lanes Ice Rink Benihana's
- 5 Flint Center
- 3 YMCA
- 7 Target
- 8 CVS
- 9 Staples
- 10 24 Fitness Express