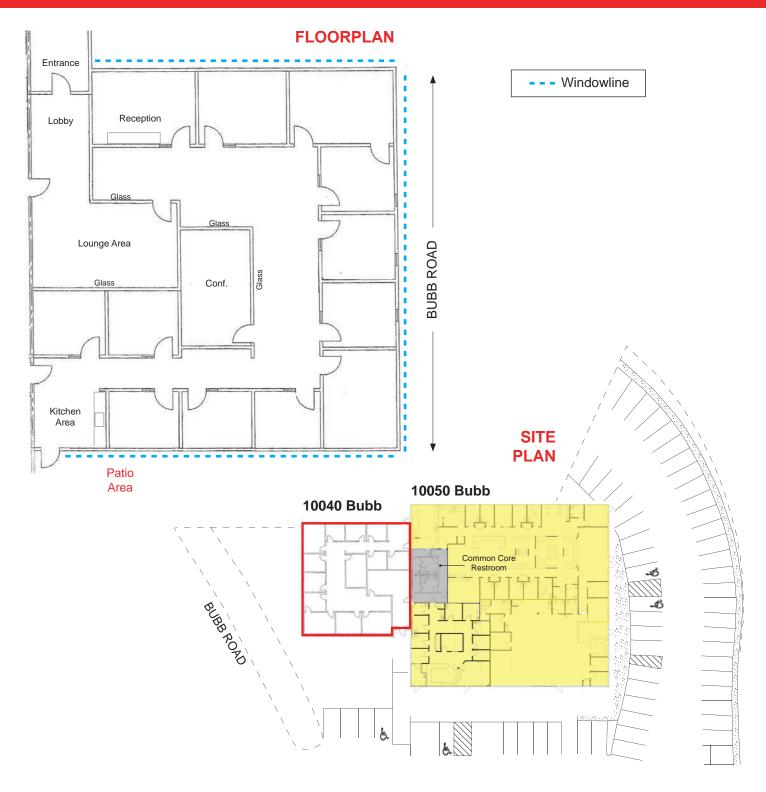

## Property Size: ±3,823 SF

As exclusive agents, we are pleased to offer the following space:

- Excellent Cupertino Location with Easy Access to Highways 85 & 280!
- ◆ ±3,823 RSF Front Corner Suite
- Newly Painted
- New Renovation to Interiors
- Nice Configuration of Private Offices, Conference,
  Kitchenette and Patio
- All Windowline Offices
- Abundant On-Site Parking
- Competitive Lease Rate
- Appointment to Tour