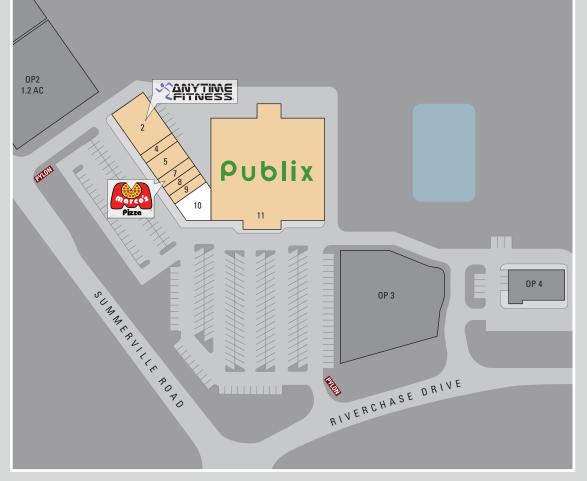

#### SITE PLAN

| STE   | TENANT          | SIZE      |
|-------|-----------------|-----------|
| 2     | Anytime Fitness | 7,000     |
| 4     | KL Nail Spa     | 1,400     |
| 5     | Palm Beach Tan  | 2,800     |
| 7     | Marco's Pizza   | 1,400     |
| 8     | Ace Cleaners    | 1,400     |
| 9     | Encore Rehab    | 1,346     |
| 10    | AVAILABLE       | 2,220     |
| 11    | Publix          | 38,997    |
| TOTAL |                 | 56,563    |
|       |                 | NOT OWNED |