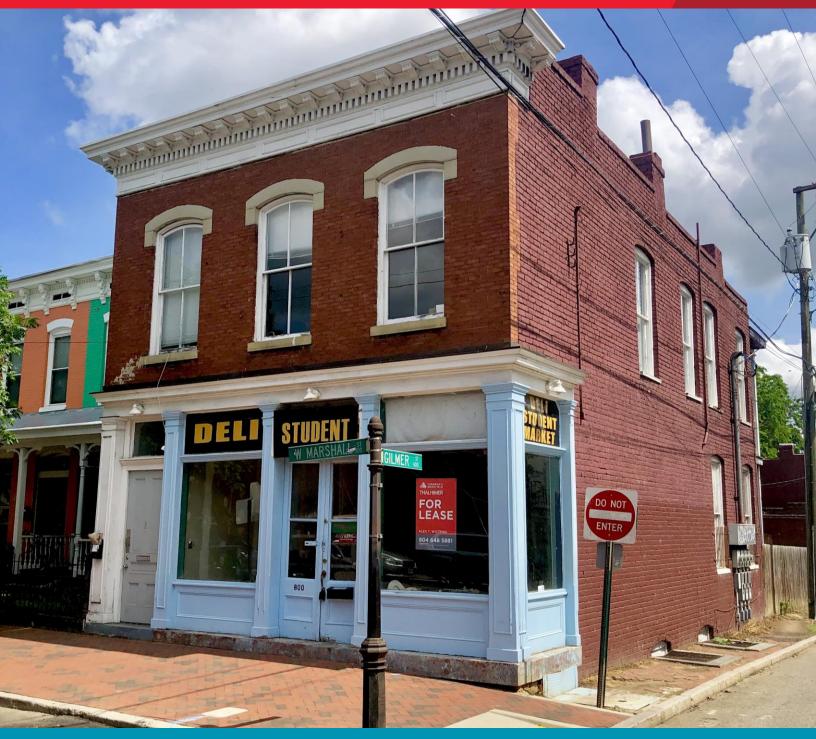

RETAIL FOR LEASE 800 W. Marshall Street

Richmond, Virginia

## RETAIL FOR LEASE 800 W. Marshall Street

Richmond, Virginia

## **Property Features**

- **1,400 SF Available** (700 SF + 700 SF basement for storage)
- Existing special use permit for restaurant
- Historic Carver neighborhood location
- Great walkable location from VCU's campus
- · Surrounded by new student housing