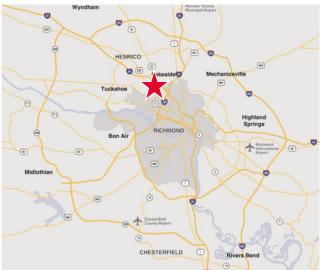

RETAIL FOR LEASE 800 W. Marshall Street

Richmond, Virginia

## RETAIL FOR LEASE 800 W. Marshall Street

Richmond, Virginia

## **Property Features**

- **1,400 SF Available** (700 SF + 700 SF basement for storage)
- Existing special use permit for restaurant
- Historic Carver neighborhood location
- Great walkable location from VCU's campus
- · Surrounded by new student housing