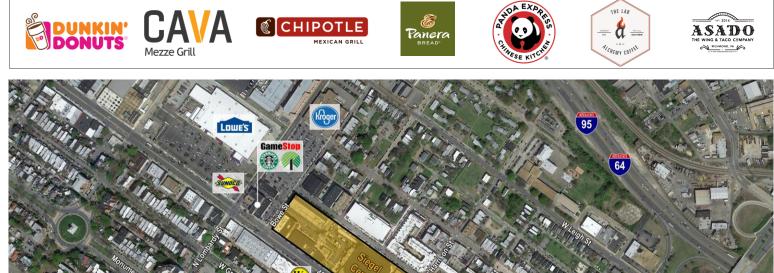

tted subject to errors, omissions, change of price, rental or other conditions, withdrawal without notice, and to any special listing conditions imposed by the property owner(s). As applicable, we make no representation as to the condition of the property (or properties) in question.



## RETAIL FOR LEASE 800 W. Marshall Street

Richmond, Virginia

## **Property Features**

- **1,400 SF Available** (700 SF + 700 SF basement for storage)
- Existing special use permit for restaurant
- Historic Carver neighborhood location
- Great walkable location from VCU's campus
- · Surrounded by new student housing

### Demographics 5 Miles 1 Mile 3 Miles 30,600 139,951 261,284 Population Avg. HH Income \$51,559 \$62,853 \$64,204 **Daytime Population** 43,551 129.276 185,154

### Join Nearby Retailers





For more information, contact:

# ALEX T. WOTRING

804 344 7163 alex.wotring@thalhimer.com Thalhimer Center 11100 W. Broad Street Glen Allen, VA 23060 www.thalhimer.com

Independently Owned and Operated / A Member of the Cushman & Wakefield Alliance

Cushman & Wakefield | Thalhimer © 2015. No warranty or representation, express or implied, is made to the accuracy or completeness of the information contained herein, and same is submitted subject to errors, omissions, change of price, rental or other conditions, withdrawal without notice, and to any special listing conditions imposed by the property owner(s). As applicable, we make no representation as to the condition of the property (or properties) in question.



**RETAIL FOR LEASE** 800 W. Marshall Street

Richmond, Virginia







F