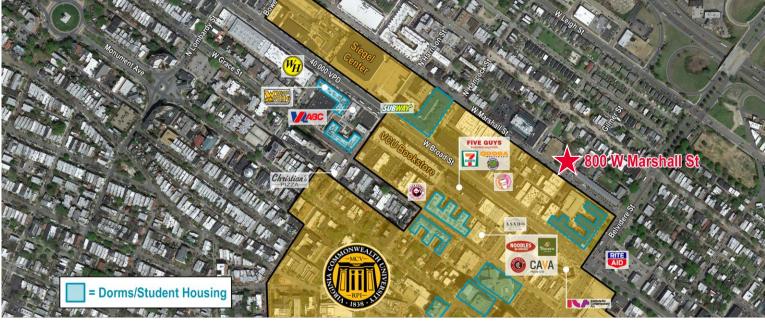

## **Property Features**

- **1,400 SF Available** (700 SF + 700 SF basement for storage)
- Existing special use permit for restaurant
- Historic Carver neighborhood location
- Great walkable location from VCU's campus
- · Surrounded by new student housing

### Demographics 5 Miles 1 Mile 3 Miles 30,600 139,951 261,284 Population Avg. HH Income \$51,559 \$62,853 \$64,204 **Daytime Population** 43,551 129.276 185,154