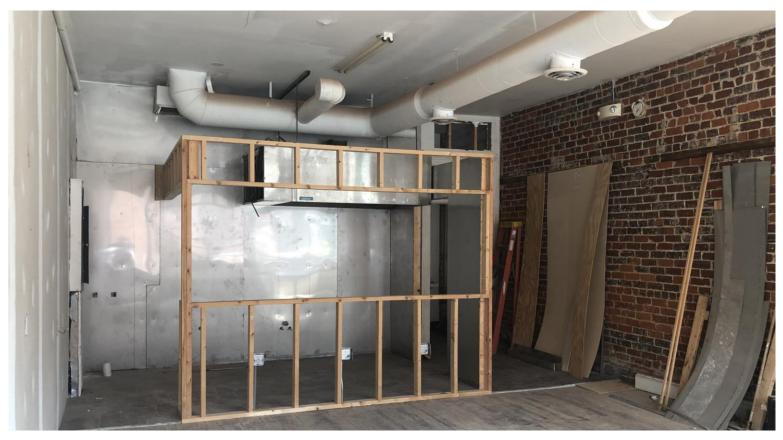

## **Property Features**

- **1,400 SF Available** (700 SF + 700 SF basement for storage)
- Existing special use permit for restaurant
- Historic Carver neighborhood location
- Great walkable location from VCU's campus
- · Surrounded by new student housing