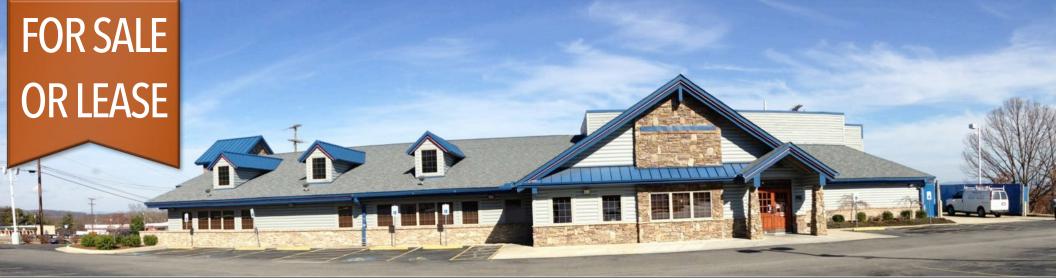

## Former Ryan's Steak House | 103 Community Way | Staunton | VA 11,030SF | 154 Parking Stalls | 30,000+ AADT | Signalized Corner

**AVAILABLE AT:** \$1,200,000 **OR \$10/SF NNN** 

DT

#### Positioned at the Best Intersection on the Best Road in Staunton With traffic counts exceeding 30,000AADT, the signalized corner site provides easy access from a dedicated turn lane; a connector road to Wal-Mart & Lowes; and an in place crossover.

### The Finest Restaurant Location in the Staunton Market Area.

With a state-of-the-art high capacity kitchen (FF&E included) and large dining area seating 396.

Broker and Ownership make no representations or warranties as to the accuracy or validity of the information provided. All prospects must conduct their own due diligence to ensure the property is suitable for their use.