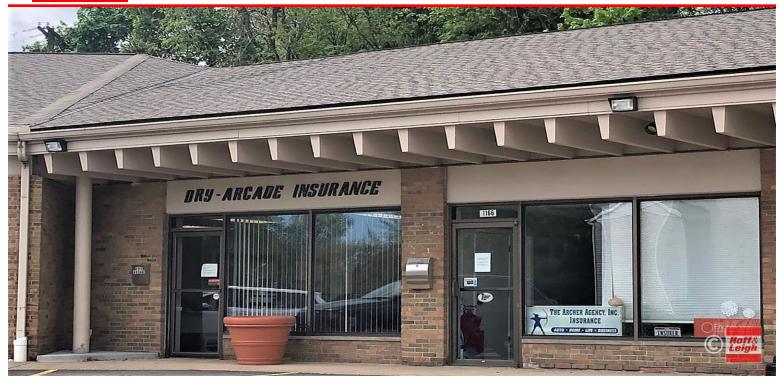

# OFFICE/RETAIL SPACE FOR LEASE

1166-1168 Tallmadge Road, Cuyahoga Falls, OH 44221

#### **OVERVIEW**

Two office/retail spaces available in Falls Plaza near Barney's Busy Corners for lease. The two office/retail spaces (approximately 1,300 SF and 800 SF) are contiguous and total to approximately 2,100 SF. They can be leased together or separately. This property is located minutes from SR 8 and has parking right outside the entrance to the suites.

### **HIGHLIGHTS**

- Well-Traveled Street
- Many Different Retail and Office Uses
- Great Signage
- Potential Build-To-Suit Opportunity

**Lease Rate:** 

\$11.00 SF/YR (NNN)

**Available SF:** 

800 - 2,100 SF