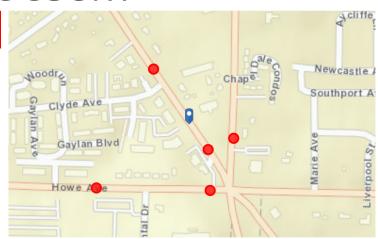

### TRAFFIC COUNT

| Cross street   | Traffic 1 | Distance |
|----------------|-----------|----------|
| Bailey Rd      | 10,570    | 0.0      |
| Tallmadge Rd   | 6,690     | 0.1      |
| Clyde Ave      | 11,695    | 0.1      |
| Continental Dr | 15,750    | 0.1      |
| Continental Dr | 13,090    | 0.1      |