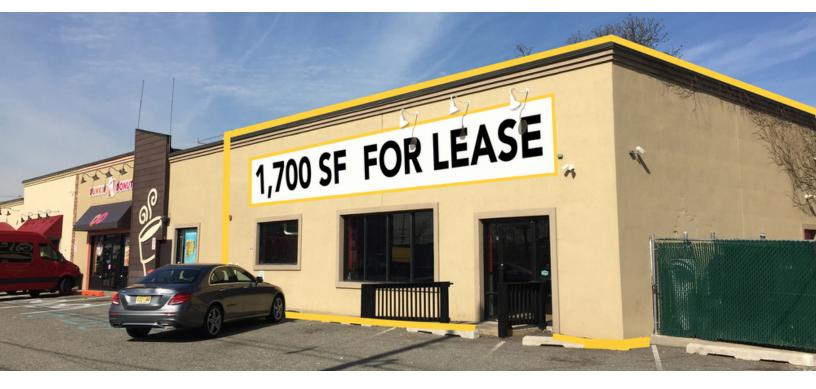

### **CARLSTADT, NJ - HIGHWAY STRIP CENTER** 430 ROUTE 17, CARLSTADT, NJ 07072

### **PROPERTY OVERVIEW**

Available Immediately: Retail space for lease in highway strip center in Carlstadt NJ

### **PROPERTY HIGHLIGHTS**

- Available Immediately: 1,700 SF End Cap Unit
- 8,600 SF Highway Strip Center
- Great Visibility on Route 17 South
- Nearby Meadowlands Racetrack and Giants Stadium
- Over 80,000 Vehicles Per Day