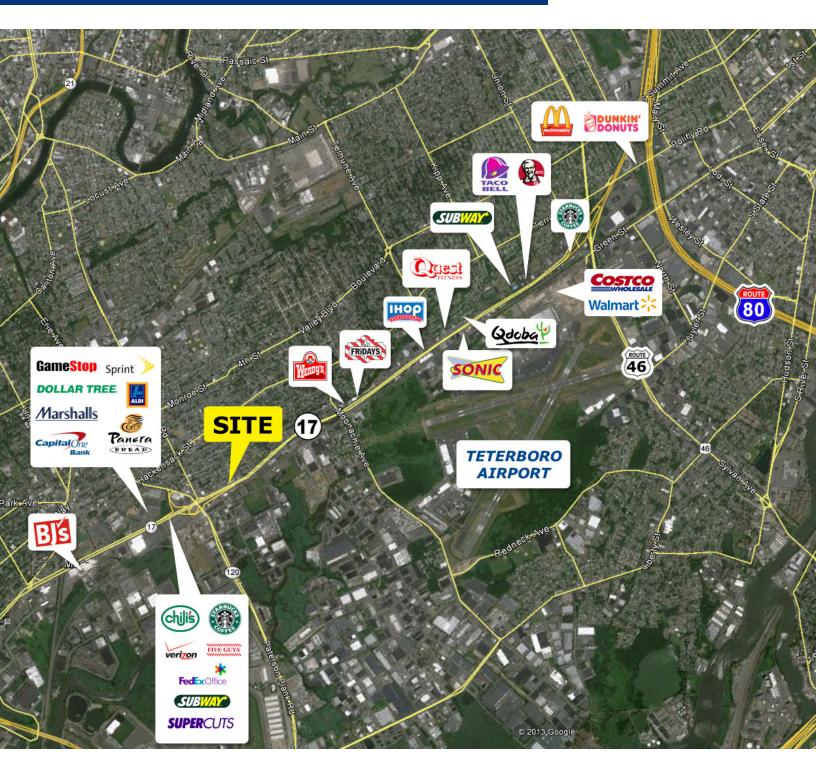

**

- Available Immediately: 1,700 SF End Cap Unit
- 8,600 SF Highway Strip Center
- Great Visibility on Route 17 South
- Nearby Meadowlands Racetrack and Giants Stadium
- Over 80,000 Vehicles Per Day

### FOR MORE INFORMATION CONTACT:

**LEW FINKELSTEIN** 

201.703.9700 x122 lfinkelstein@thegoldsteingroup.com CJ HUTER 201.703.9700 x118 cjhuter@thegoldsteingroup.com

### CHRISTOPHER CONWAY 201.703.9700 x143 cconway@thegoldsteingroup.com

THEGOLDSTEINGROUP.COM

Licensed Real Estate Broker | 45 EISENHOWER DRIVE | SUITE 500 | PARAMUS, NJ 07652

All information is from sources deemed reliable and is submitted subject to errors, omissions, change of price, terms, rental, prior sale and withdrawal without notice.



### **CARLSTADT, NJ - HIGHWAY STRIP CENTER** 430 ROUTE 17, CARLSTADT, NJ 07072



### FOR MORE INFORMATION CONTACT:

**LEW FINKELSTEIN** 

201.703.9700 x122 lfinkelstein@thegoldsteingroup.com **CJ HUTER** 201.703.9700 x118 cjhuter@thegoldsteingroup.com **CHRISTOPHER CONWAY** 201.703.9700 x143 cconway@thegoldsteingroup.com



THEGOLDSTEINGROUP.COM

Licensed Real Estate Broker | 45 EISENHOWER DRIVE | SUITE 500 | PARAMUS, NJ 07652

All information is from sources deemed reliable and is submitted subject to errors, omissions, change of price, terms, rental, prior sale and withdrawal without notice.



## **CARLSTADT, NJ - HIGHWAY STRIP CENTER**

430 ROUTE 17, CARLSTADT, NJ 07072



### FOR MORE INFORMATION CONTACT:

**LEW FINKELSTEIN** 

201.703.9700 x122 lfinkelstein@thegoldsteingroup.com **CJ HUTER** 201.703.9700 x118 cjhuter@thegoldsteingroup.com CHRISTOPHER CONWAY 201