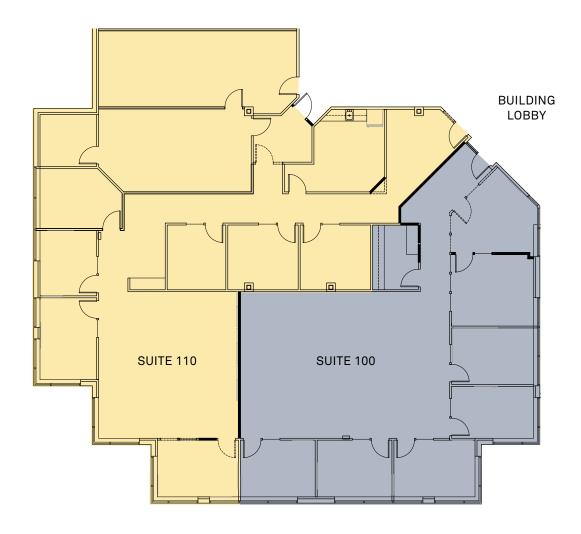

# Suite 110 | ±4,099 RSF

- Available now
- Space is located on first floor with lobby exposure

# Suite 100 | 2,842 RSF

- Available January 1, 2021
- Space is located on first floor with lobby exposure
- Can be made contiguous with Suite 110 for ±6,941 RSF

LEASE RATE: \$32.00/SF, Full Service

# Suite 100/110 | ±6,941 RSF

- Available January 1, 2021
- Space is located on first floor with lobby exposure

**LEASE RATE: \$32.00/SF, Full Service** 