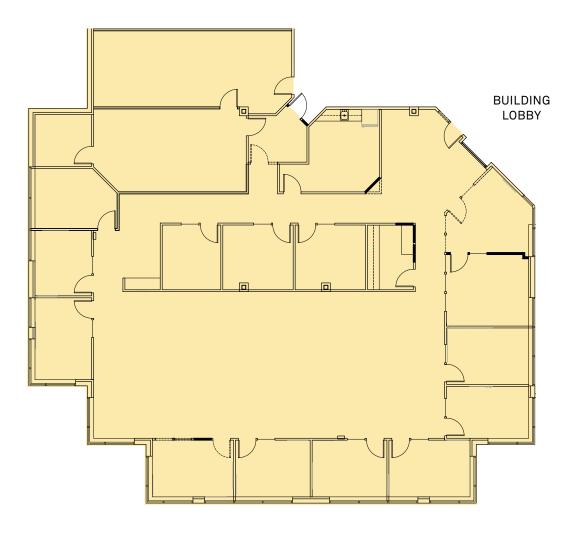

# Suite 110 | ±4,099 RSF

- Available now
- Space is located on first floor with lobby exposure

# Suite 100 | 2,842 RSF

- Available January 1, 2021
- Space is located on first floor with lobby exposure
- Can be made contiguous with Suite 110 for ±6,941 RSF

LEASE RATE: \$32.00/SF, Full Service

# Suite 100/110 | ±6,941 RSF

- Available January 1, 2021
- Space is located on first floor with lobby exposure

**LEASE RATE: \$32.00/SF, Full Service** 