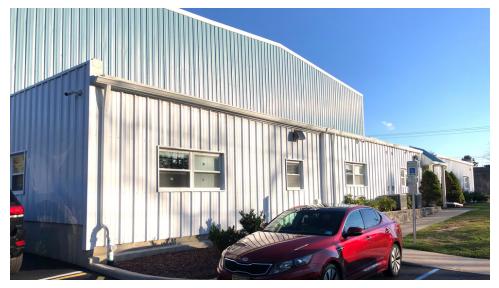

#### **PROPERTY HIGHLIGHTS**

- Sale-Leaseback Opportunity
- ±25,438 SF Building Size (Completed End of 2017)
- Breakdown: ±20,720 SF Warehouse, ±3,598 SF Office, ±1,120 SF Showroom
- 30' 35' Ceiling Height
- 4 Loading Docks
- 35 Parking Spaces
- 6 Bathrooms
- Lot Size at ±1.58 Acres (Block 182, Lot 2)
- Zoned I-O
- Taxes at \$44,129.53 (2020)