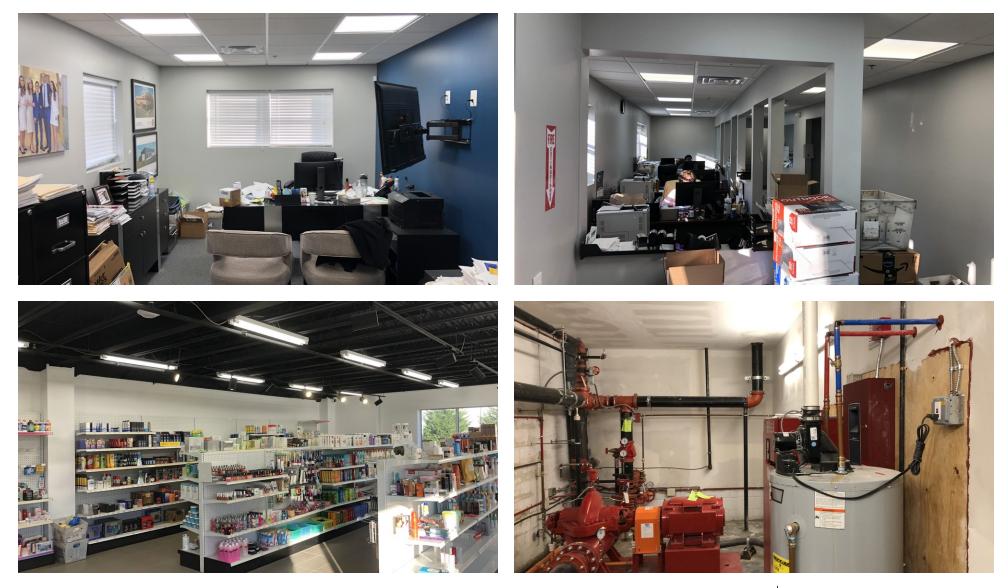

#### **PROPERTY HIGHLIGHTS**

- Sale-Leaseback Opportunity
- ±25,438 SF Building Size (Completed End of 2017)
- Breakdown: ±20,720 SF Warehouse, ±3,598 SF Office, ±1,120 SF Showroom
- 30' 35' Ceiling Height
- 4 Loading Docks
- 35 Parking Spaces
- 6 Bathrooms
- Lot Size at ±1.58 Acres (Block 182, Lot 2)
- Zoned I-O
- Taxes at \$44,129.53 (2020)