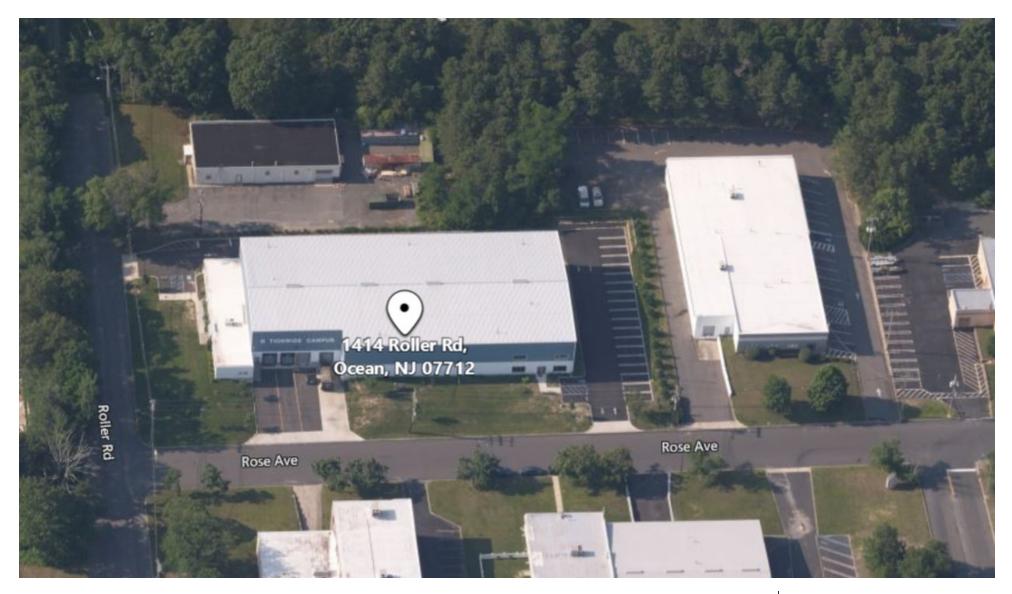

# ±25,438 SF INDUSTRIAL FACILITY

1414 Roller Road, Ocean, NJ 07712

For More Information, Contact the Broker

JOHN R. LONGO

Director jlongo@blauberg.com 973.379.6644 x129

830 Morris Turnpike, Suite 201, Short Hills, NJ 07078

1414 Roller Road, Ocean, NJ 07712