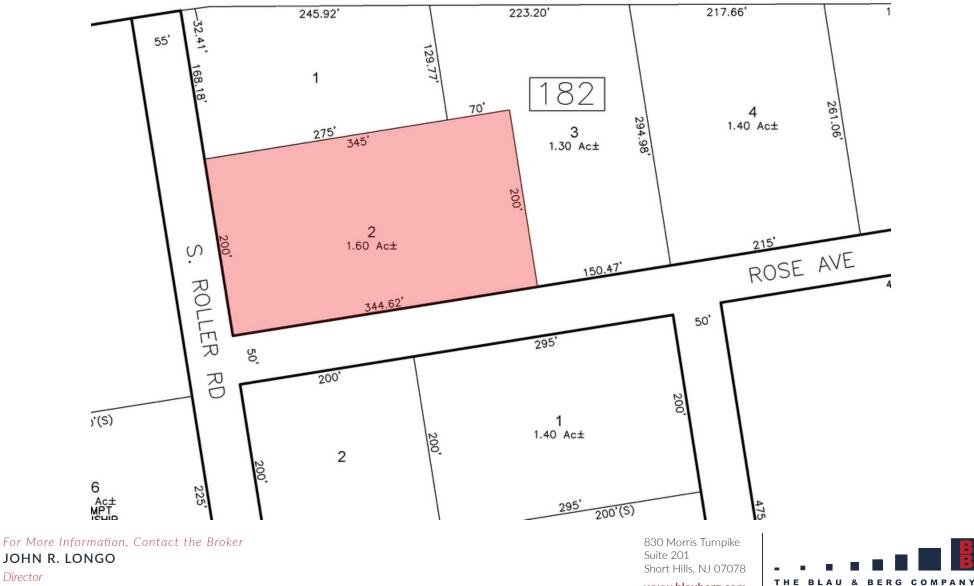

#### **OFFERING SUMMARY**

| Sale Price:    | Please Call for Sale Price |
|----------------|----------------------------|
| Lot Size:      | 1.58 Acres                 |
| Building Size: | 25,438 SF                  |

#### **PROPERTY HIGHLIGHTS**

- Sale-Leaseback Opportunity
- ±25,438 SF Building Size (Completed End of 2017)
- Breakdown: ±20,720 SF Warehouse, ±3,598 SF Office, ±1,120 SF Showroom
- 30' 35' Ceiling Height
- 4 Loading Docks
- 35 Parking Spaces
- 6 Bathrooms
- Lot Size at ±1.58 Acres (Block 182, Lot 2)
- Zoned I-O
- Taxes at \$44,129.53 (2020)