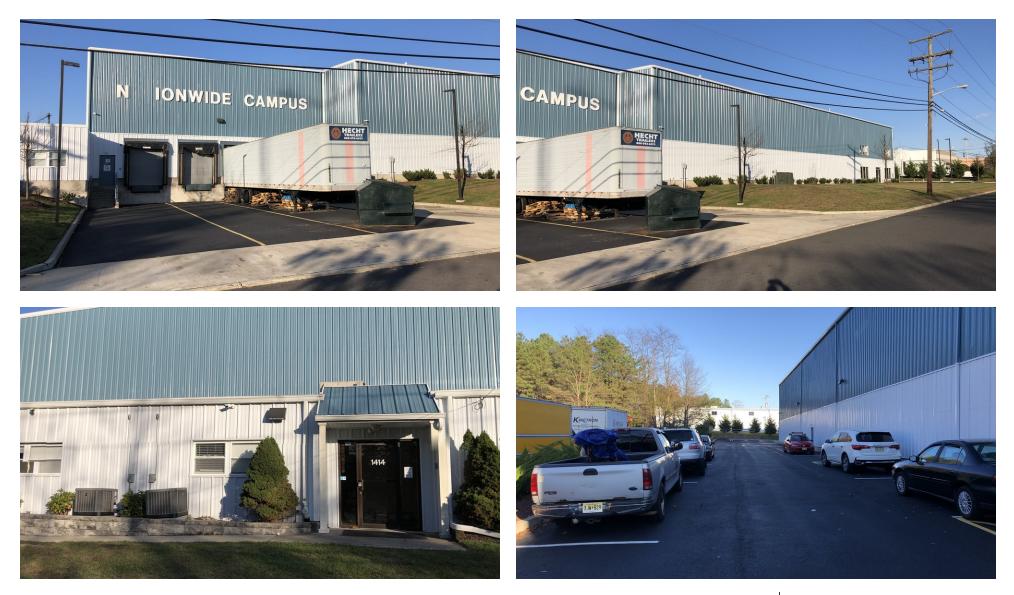

#### **PROPERTY HIGHLIGHTS**

- Sale-Leaseback Opportunity
- ±25,438 SF Building Size (Completed End of 2017)
- Breakdown: ±20,720 SF Warehouse, ±3,598 SF Office, ±1,120 SF Showroom
- 30' 35' Ceiling Height
- 4 Loading Docks
- 35 Parking Spaces
- 6 Bathrooms
- Lot Size at ±1.58 Acres (Block 182, Lot 2)
- Zoned I-O
- Taxes at \$44,129.53 (2020)