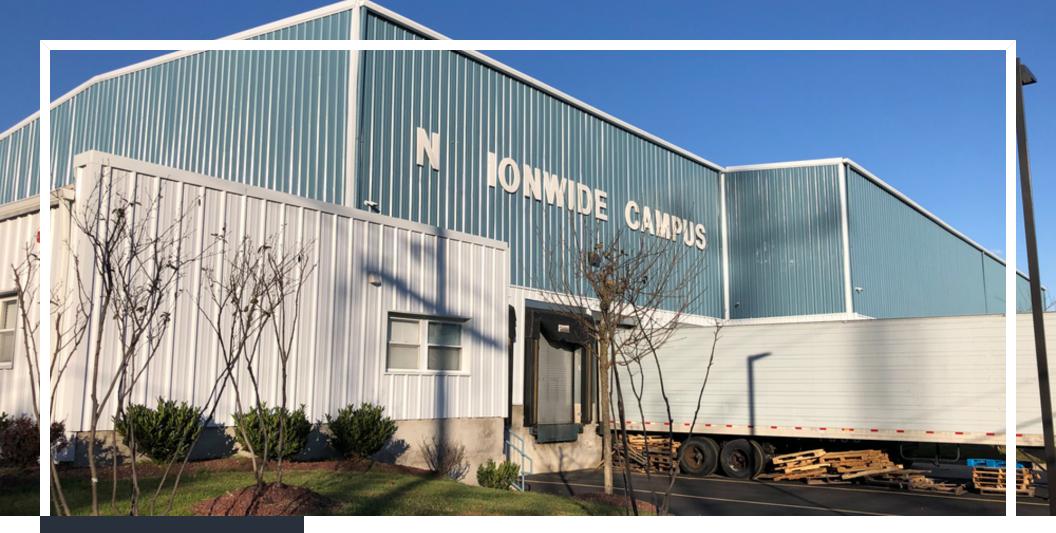

# ±25,438 SF INDUSTRIAL FACILITY

1414 Roller Road, Ocean, NJ 07712

For More Information, Contact the Broker

JOHN R. LONGO

Director jlongo@blauberg.com 973.379.6644 x129

830 Morris Turnpike, Suite 201, Short Hills, NJ 07078

#### **PROPERTY HIGHLIGHTS**

- Sale-Leaseback Opportunity
- ±25,438 SF Building Size (Completed End of 2017)
- Breakdown: ±20,720 SF Warehouse, ±3,598 SF Office, ±1,120 SF Showroom
- 30' 35' Ceiling Height
- 4 Loading Docks
- 35 Parking Spaces
- 6 Bathrooms
- Lot Size at ±1.58 Acres (Block 182, Lot 2)
- Zoned I-O
- Taxes at \$44,129.53 (2020)