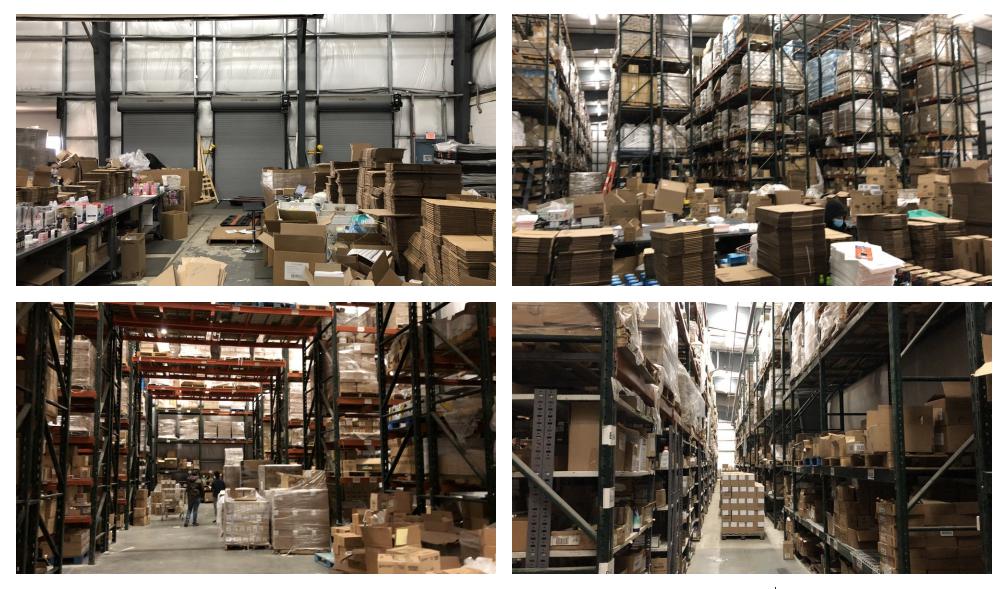

#### **PROPERTY HIGHLIGHTS**

- Sale-Leaseback Opportunity
- ±25,438 SF Building Size (Completed End of 2017)
- Breakdown: ±20,720 SF Warehouse, ±3,598 SF Office, ±1,120 SF Showroom
- 30' 35' Ceiling Height
- 4 Loading Docks
- 35 Parking Spaces
- 6 Bathrooms
- Lot Size at ±1.58 Acres (Block 182, Lot 2)
- Zoned I-O
- Taxes at \$44,129.53 (2020)