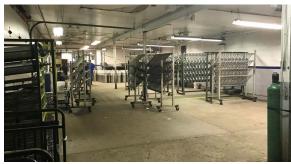

# AVAILABLE SPACE

11,550 SF on .758 Acres

SALE PRICE

\$195,000

- + 11,550 SF on 0.758 acres
- Zoned L-I (Low Intensity Industrial/Business Park)
- + Pylon Sign
- + 3 restrooms
- + 2 overhead doors
- + \$195,000