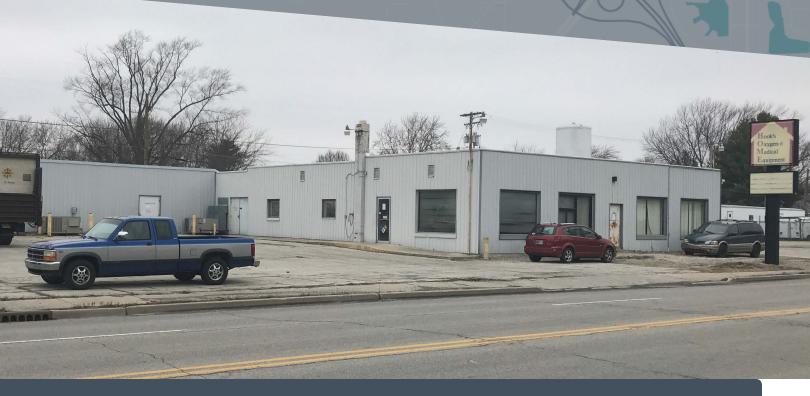

# **2501 N WASHINGTON STREET** KOKOMO, IN 46901

SALE

**INDUSTRIAL** 

# AVAILABLE SPACE

11,550 SF on .758 Acres

SALE PRICE

\$195,000

- + 11,550 SF on 0.758 acres
- Zoned L-I (Low Intensity Industrial/Business Park)
- + Pylon Sign
- + 3 restrooms
- + 2 overhead doors
- + \$195,000