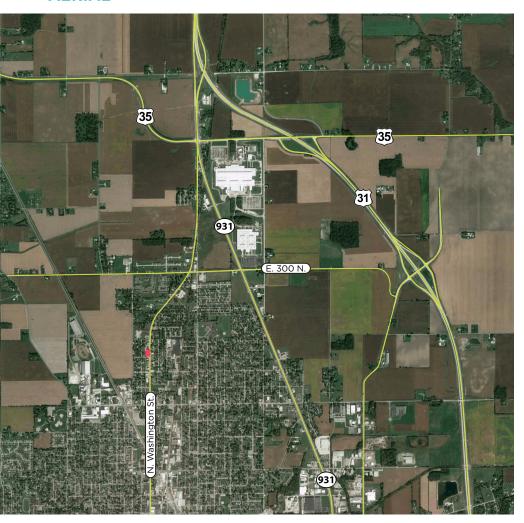

# **2501 N WASHINGTON STREET** KOKOMO, IN 46901

SALE

**INDUSTRIAL** 



# **FOR SALE**



# AVAILABLE SPACE

11,550 SF on .758 Acres

SALE PRICE

\$195,000

- + 11,550 SF on 0.758 acres
- Zoned L-I (Low Intensity Industrial/Business Park)
- + Pylon Sign
- + 3 restrooms
- + 2 overhead doors
- + \$195,000

#### **JEFF MERRITT**

Principal & Director of Office Services Senior Associate

**o** 317.663.6537

**C** 317.714.5423

jeff.merritt@rcre.com

# **MELISSA BLACKWELL**

**o** 317.663.6555

**C** 317.384.9756

melissa.blackwell@rcre.com



#### **AERIAL**









#### **DEMOGRAPHICS\***

|                   | 1 MILE   | 3 MILES  | 5 MILES  |
|-------------------|----------|----------|----------|
| Population        | 6,617    | 30,911   | 55,043   |
| Households        | 2,907    | 13,370   | 24,371   |
| Average HH Income | \$48,932 | \$53,703 | \$62,701 |
| Median Age        | 37.3     | 37.8     | 39.7     |

\*SitesUSA 2018 Estimated

### **JEFF MERRITT**

Principal & Director of Office Services

**o** 317.663.6537

**C** 317.714.5423

jeff.merritt@rcre.com

### **MELISSA BLACKWELL**

Senior Associate

**o** 317.663.6555

**C** 317.384.9756

melissa.blackwell@rcre.com







The information contained herein was obtained from sources we consider reliable. We cannot be responsible for errors, omissions, prior sale or lease, withdrawal fro