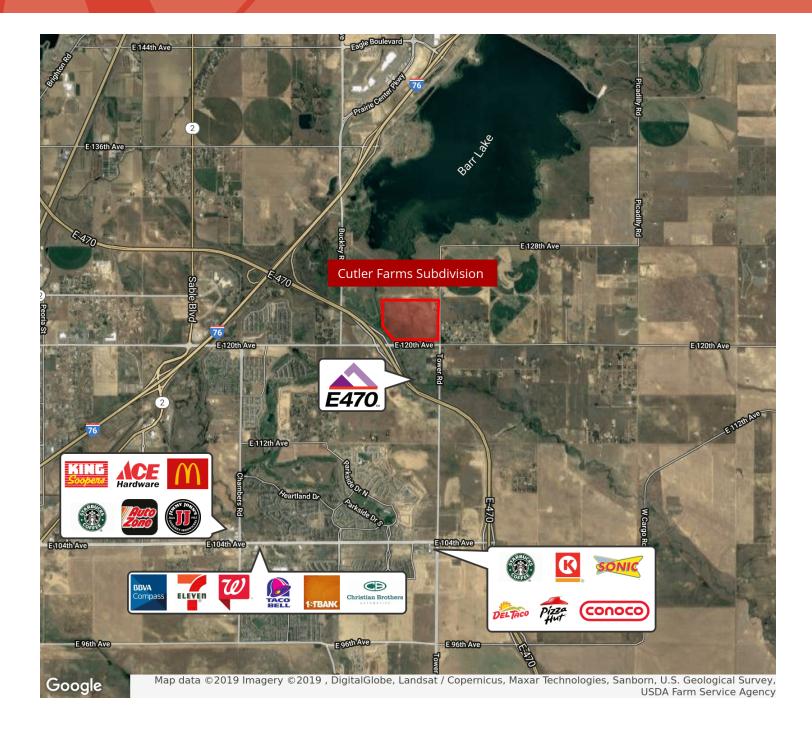

#### PROPERTY OVERVIEW

Cutler Farm Subdivision

#### PROPERTY HIGHLIGHTS

- Asking \$4.75/SF Bulk Sale
- Pricing adjusted for smaller parcel sale(s)
- · Growing trade area
- Build to suit possible
- Signalized intersection
- Near "Hot" Reunion master planned community neighborhood with over 1,500 families
- Near E-470 exit at 120th Avenue toll interchange
- 15 minute drive to DIA
- Zoning PUD
- Part of master planned neighborhood subdivision ready for new housing construction

# **CUTLER FARMS SUBDIVISION**

FOR SALE

NW Corner Of 120th Avenue & Tower Road, Commerce City, CO 80022

JEFFREY HIRSCHFELD, ED.D.

303.454.5425

jhirschfeld@antonoff.com

**ALEC SOWERS** 

303.454.5423