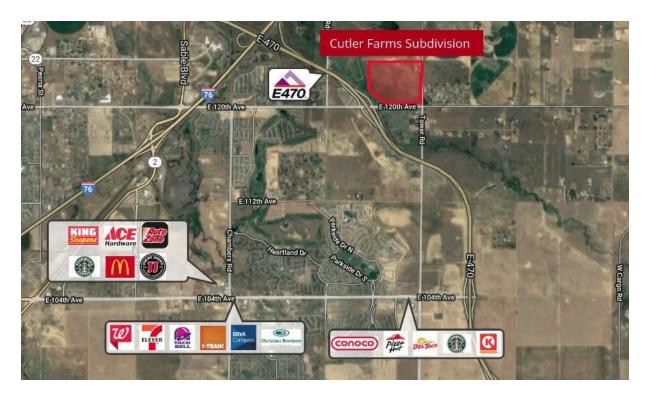

#### PROPERTY OVERVIEW

Cutler Farm Subdivision

#### PROPERTY HIGHLIGHTS

- Asking \$4.75/SF Bulk Sale
- Pricing adjusted for smaller parcel sale(s)
- · Growing trade area
- Build to suit possible
- Signalized intersection
- Near "Hot" Reunion master planned community neighborhood with over 1,500 families
- Near E-470 exit at 120th Avenue toll interchange
- 15 minute drive to DIA
- Zoning PUD
- Part of master planned neighborhood subdivision ready for new housing construction

# **CUTLER FARMS SUBDIVISION**

FOR SALE

NW Corner Of 120th Avenue & Tower Road, Commerce City, CO 80022