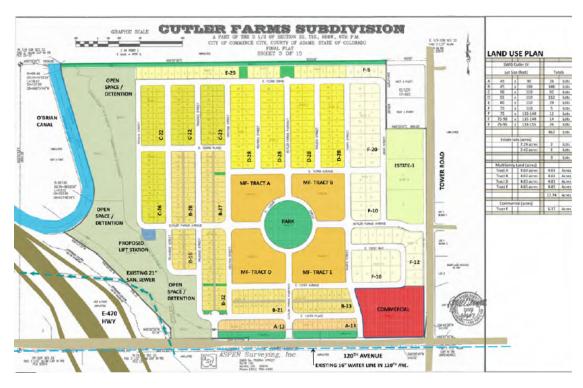

#### PROPERTY OVERVIEW

Cutler Farm Subdivision

#### PROPERTY HIGHLIGHTS

- Asking \$4.75/SF Bulk Sale
- Pricing adjusted for smaller parcel sale(s)
- · Growing trade area
- Build to suit possible
- Signalized intersection
- Near "Hot" Reunion master planned community neighborhood with over 1,500 families
- Near E-470 exit at 120th Avenue toll interchange
- 15 minute drive to DIA
- Zoning PUD
- Part of master planned neighborhood subdivision ready for new housing construction