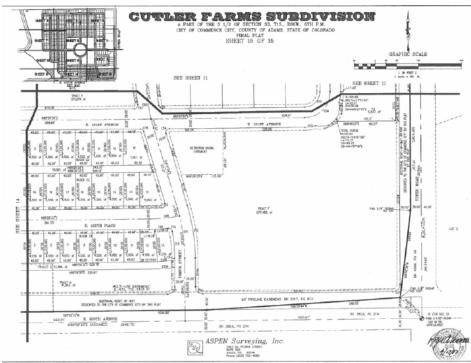

#### PROPERTY OVERVIEW

Cutler Farm Subdivision

#### PROPERTY HIGHLIGHTS

- Asking \$4.75/SF Bulk Sale
- Pricing adjusted for smaller parcel sale(s)
- · Growing trade area
- Build to suit possible
- Signalized intersection
- Near "Hot" Reunion master planned community neighborhood with over 1,500 families
- Near E-470 exit at 120th Avenue toll interchange
- 15 minute drive to DIA
- Zoning PUD
- Part of master planned neighborhood subdivision ready for new housing construction