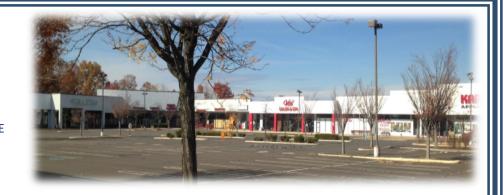

## **ASKING \$14,900,000**

251 Route 18, East Brunswick, is a high visibility retail asset on the most heavily trafficked section of Route 18. Located within a mile of the NJ Turnpike, this property is situated across 7.88 acres and provides parking for 350 + cars. A one of a kind location combined with strong demographics, makes 251 Route 18 a truly unique asset.

## **PROPERTY HIGHLIGHTS**

- HC2 Zoning
- Multiple Entrances
- Rear Access to Residential Community
- Traffic Count of +/- 85K per day

- 86,080 SF Retail Center
- → 7.88 Acres
- Parking Ratio: 4.25/1,000 SF
- Close Proximity to Major Thoroughfares