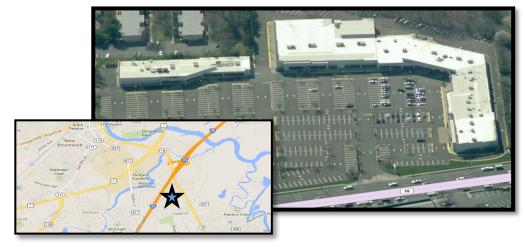

## **ASKING \$14,900,000**

251 Route 18, East Brunswick, is a high visibility retail asset on the most heavily trafficked section of Route 18. Located within a mile of the NJ Turnpike, this property is situated across 7.88 acres and provides parking for 350 + cars. A one of a kind location combined with strong demographics, makes 251 Route 18 a truly unique asset.

## **PROPERTY HIGHLIGHTS**

- HC2 Zoning
- Multiple Entrances
- Rear Access to Residential Community
- Traffic Count of +/- 85K per day

- 86,080 SF Retail Center
- → 7.88 Acres
- Parking Ratio: 4.25/1,000 SF
- Close Proximity to Major Thoroughfares