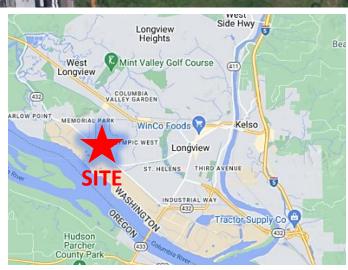

# FOR SALE

3.6 ACRE INDUSTRIAL LAND SITE

1400 Prudential Blvd | Longview, WA 98632

SITE

PAGINE FOR STATE

Hoehne Ave

Mint Farm

Generating Station