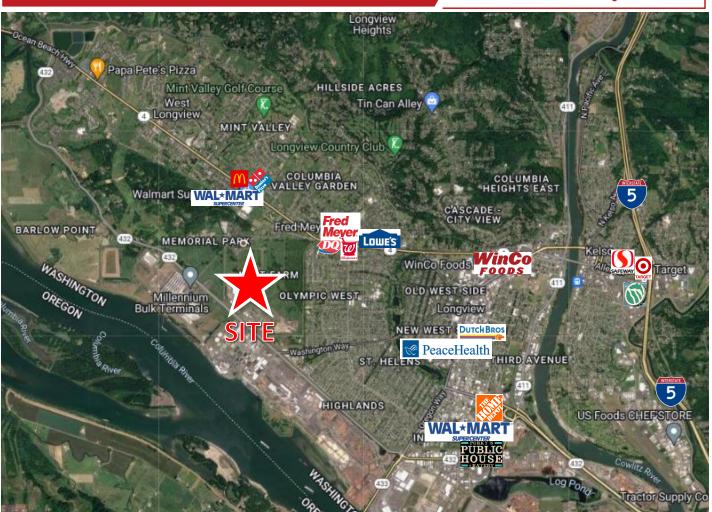

# FOR SALE

3.6 ACRE INDUSTRIAL LAND SITE

1400 Prudential Blvd | Longview, WA 98632

SITE

PAGINE FOR STATE

Hoehne Ave

Mint Farm

Generating Station

#### Average Daily Traffic

Industrial Way @ Washington Way NW – 10,959

Ocean Beach Hwy @ Olive Way SE – 19,905

Ocean Beach Hwy @ 46<sup>th</sup> Ave NW – 20,000