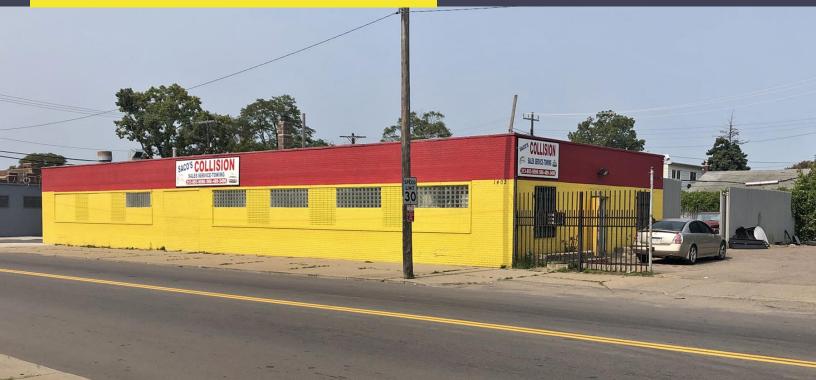

## 1403 E. STATE FAIR AVENUE DETROIT, MICHIGAN

RETAIL FOR SALE 3,800 Square Feet Available

SIGNATURE

### **PROPERTY FEATURES**

- 3,800 square feet available
- 12' ceiling height
- (1) 10x10 grade level door
- Zoned B-4
- Large fenced lot for parking
- Collision shop business opportunity with equipment
- 220 volts, 3-phase power
- Asking Price: \$325,000 (\$85.53/sq. ft.)