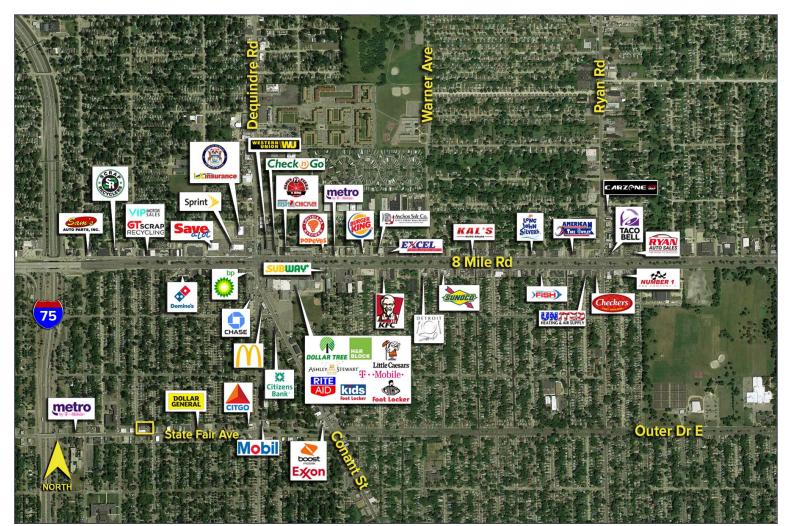

## 1403 E. STATE FAIR AVENUE DETROIT, MICHIGAN

RETAIL FOR SALE 3,800 Square Feet Available

SIGNATURE