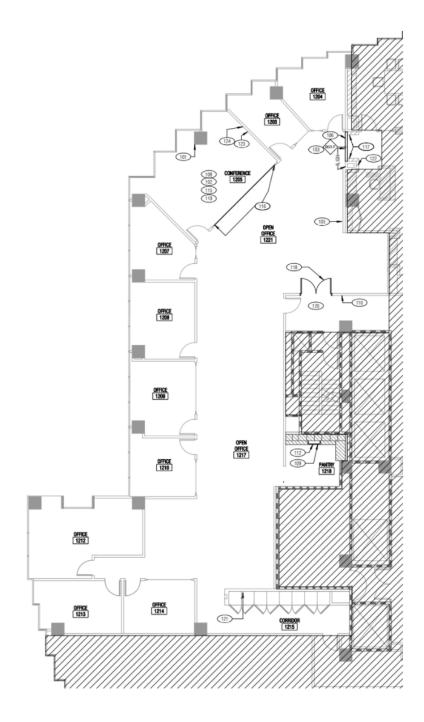

### **SPACE ATTRIBUTES**

- + Plug & Play
- + Recently renovated, high end buildout with great natural light
- + 1 large boardroom, 10 meeting rooms with floor-to-ceiling glass
- + Kitchenette
- + Reception
- + California Street outlooks
- + 14 workstations in place
- + Strong-credit Sublessor
- + Available now