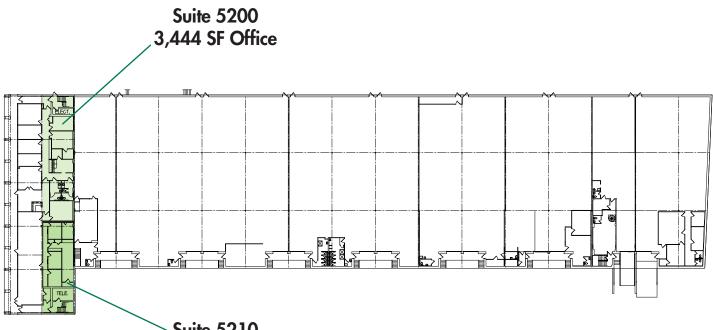

> Operating Expenses: \$2.76 PSF

**BUILDING 2** 5200-5228 EISENHOWER AVE ALEXANDRIA, VA 22304

Suite 5210 2,994 SF Office

| Rental Rate:               | \$9.00 NNN                                 |
|----------------------------|--------------------------------------------|
| Space:                     | Suite 5200: 3,444 SF<br>Office: 6,438 SF   |
|                            | Suite 5210: 2,994 SF<br>∟ Office: 6,438 SF |
| Parking:                   | 1 per 1,000 SF                             |
| Zoning:                    | OCM 100                                    |
| <b>Operating Expenses:</b> | \$2.76 PSF                                 |
| Loading:                   | N/A                                        |