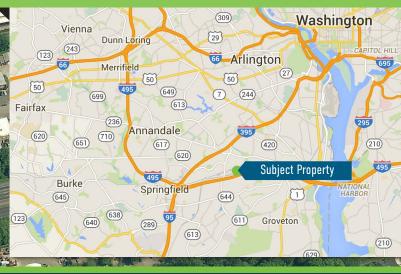

#### LOCATION OVERVIEW

Eisenhower

#### DISTANCE TO:

| Interstate 495               | 1 Mile   |
|------------------------------|----------|
| Interstate 95                | 3 Miles  |
| Reagan National Airport      | 8 Miles  |
| Washington DC                | 12 Miles |
| Interstate 66                | 13 Miles |
| Dulles Toll Rd               | 14 Miles |
| Dulles International Airport | 28 Miles |