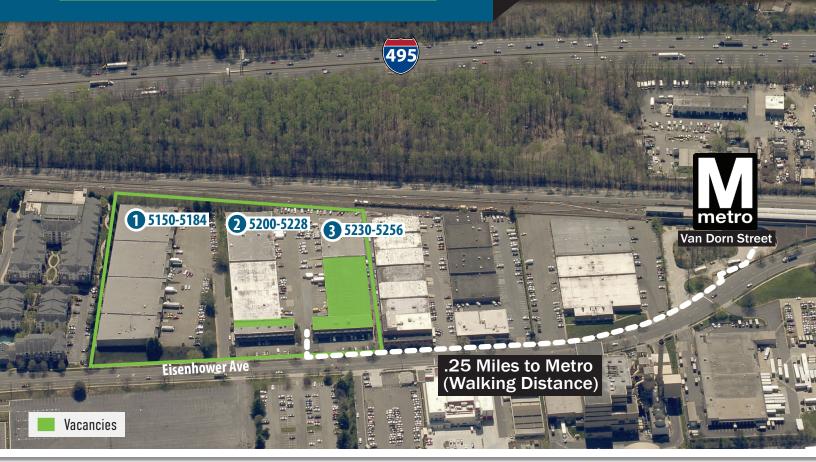

WAREHOUSE SPACE FOR LEASE Alexandria, VA 22304

### PARK OVERVIEW

Built to accommodate a broad range of requirements, including but not limited to warehousing, distribution, and light manufacturing

- Allows for flexible tenant uses with 19' to 22' clear heights
- Average of 90' truck court radius
- Excellent access to I-495 and I-95 with easy access to Arlington and Washington, D.C. via I-395
- Walking distance to METRO Blue Line Station (Van Dorn St)
- Built in 1974

### Daniela Patino

Transaction Manager +1 703 905 0303 daniela.patino@cbre.com

WAREHOUSE SPACE FOR LEASE Alexandria, VA 22304

**Building Vacancies** 

#### LOCATION OVERVIEW

Eisenhower

#### DISTANCE TO:

| Interstate 495               | 1 Mile   |
|------------------------------|----------|
| Interstate 95                | 3 Miles  |
| Reagan National Airport      | 8 Miles  |
| Washington DC                | 12 Miles |
| Interstate 66                | 13 Miles |
| Dulles Toll Rd               | 14 Miles |
| Dulles International Airport | 28 Miles |