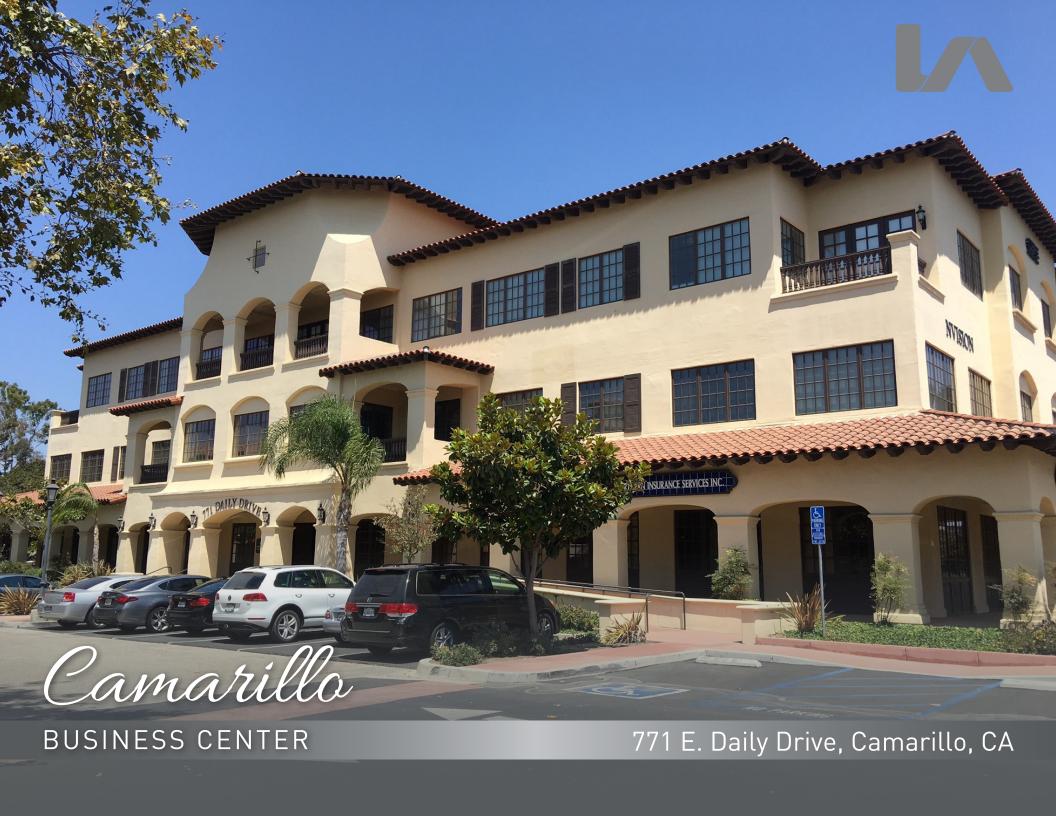

## **BUSINESS CENTER**

# **PROPERTY SPECIFICATIONS**

**LOCATION:** 771 E. Daily Drive, Camarillo, CA 93010

YEAR BUILT: 2006

**BUILDING SIZE:** 40,338 SF

STORIES: 3

**ELEVATOR:** Yes

**PARKING:** Surface Spaces (4/1,000)

**ZONING:** PO

## **PROPERTY HIGHLIGHTS**

- High Image Class 'A' Office Building
- Competitive Lease Rate
- Flexible Floor Plans
- Exterior Building Signage Available
- Abundant On-Site Parking
- Close to Retail & Restaurant Amenities
- Easy Access to Ventura 101 Freeway
- Medical Use Permitted