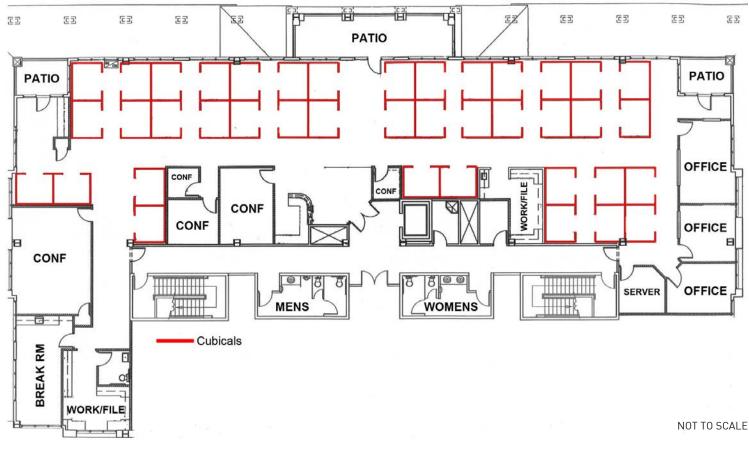

| SUITE     | SIZE   | DIVISIBLE | RATE       | LEASE TYPE | STATUS    |
|-----------|--------|-----------|------------|------------|-----------|
| Suite 100 | 3,485± | No        | \$2.15 psf | MG + J     | Available |

| SUITE     | SIZE            | DIVISIBLE | RATE       | LEASE TYPE | STATUS    |
|-----------|-----------------|-----------|------------|------------|-----------|
| Suite 200 | 1,500± - 3,840± | Yes       | \$2.15 psf | MG + J     | Available |

| SUITE     | SIZE   | DIVISIBLE | RATE       | LEASE TYPE | STATUS    |
|-----------|--------|-----------|------------|------------|-----------|
| Suite 300 | 8,727± | Yes       | \$2.15 psf | MG + J     | Available |

| SUITE     | SIZE   | DIVISIBLE | RATE       | LEASE TYPE | STATUS    |
|-----------|--------|-----------|------------|------------|-----------|
| Suite 310 | 2,238± | No        | \$2.15 psf | MG + J     | Available |