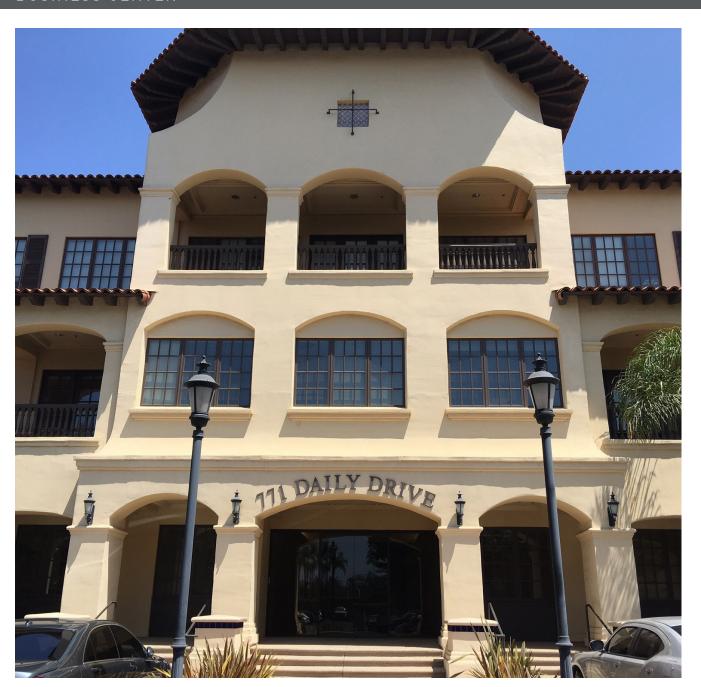

## **BUSINESS CENTER**

# **PROPERTY SPECIFICATIONS**

**LOCATION:** 771 E. Daily Drive, Camarillo, CA 93010

YEAR BUILT: 2006

**BUILDING SIZE:** 40,338 SF

STORIES: 3

**ELEVATOR:** Yes

**PARKING:** Surface Spaces (4/1,000)

**ZONING:** PO