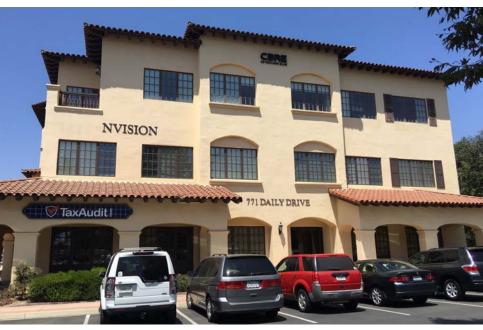

# **PROPERTY SPECIFICATIONS**

**LOCATION:** 771 E. Daily Drive, Camarillo, CA 93010

YEAR BUILT: 2006

**BUILDING SIZE:** 40,338 SF

STORIES: 3

**ELEVATOR:** Yes

**PARKING:** Surface Spaces (4/1,000)

**ZONING:** PO

## **PROPERTY HIGHLIGHTS**

- High Image Class 'A' Office Building
- Competitive Lease Rate
- Flexible Floor Plans
- Exterior Building Signage Available
- Abundant On-Site Parking
- Close to Retail & Restaurant Amenities
- Easy Access to Ventura 101 Freeway
- Medical Use Permitted