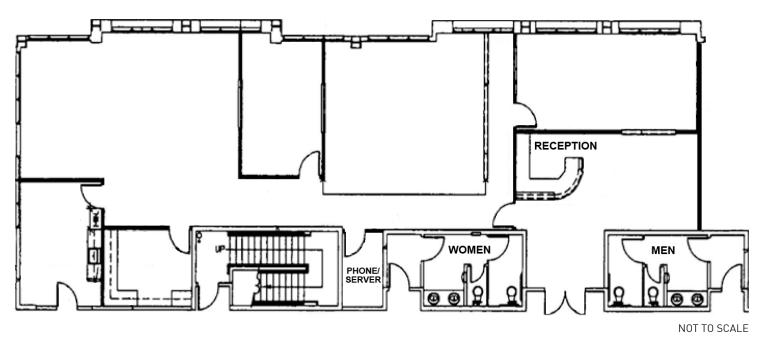

| SUITE     | SIZE   | DIVISIBLE | RATE       | LEASE TYPE | STATUS    |
|-----------|--------|-----------|------------|------------|-----------|
| Suite 100 | 3,485± | No        | \$2.15 psf | MG + J     | Available |

| SUITE     | SIZE            | DIVISIBLE | RATE       | LEASE TYPE | STATUS    |
|-----------|-----------------|-----------|------------|------------|-----------|
| Suite 200 | 1,500± - 3,840± | Yes       | \$2.15 psf | MG + J     | Available |

| SUITE     | SIZE   | DIVISIBLE | RATE       | LEASE TYPE | STATUS    |
|-----------|--------|-----------|------------|------------|-----------|
| Suite 300 | 8,727± | Yes       | \$2.15 psf | MG + J     | Available |

| SUITE     | SIZE   | DIVISIBLE | RATE       | LEASE TYPE | STATUS    |
|-----------|--------|-----------|------------|------------|-----------|
| Suite 310 | 2,238± | No        | \$2.15 psf | MG + J     | Available |