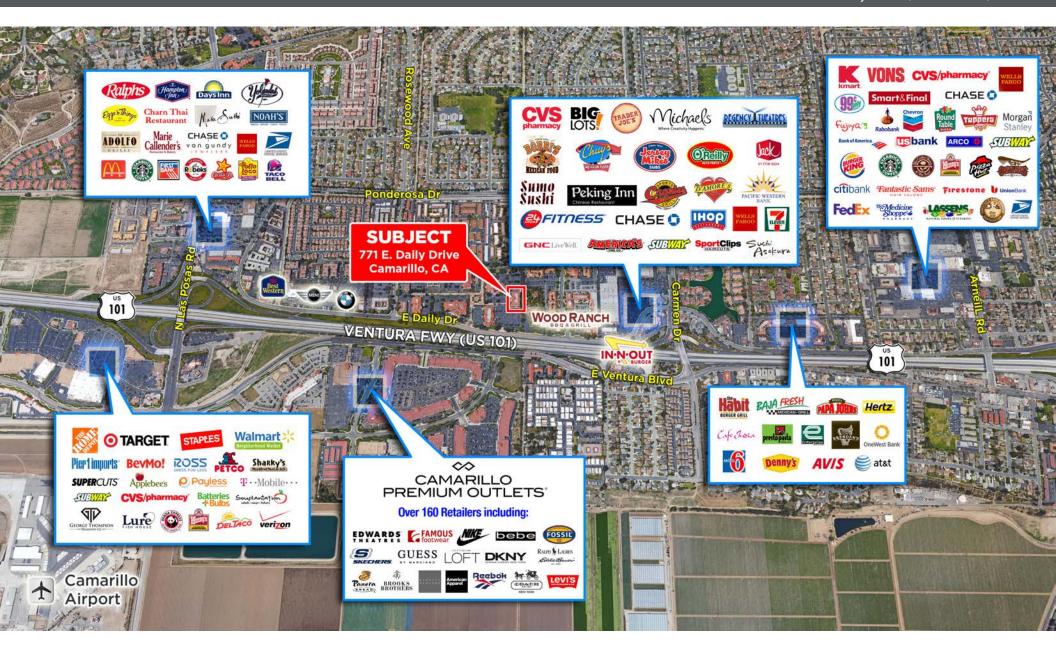

# **PROPERTY SPECIFICATIONS**

**LOCATION:** 771 E. Daily Drive, Camarillo, CA 93010

YEAR BUILT: 2006

**BUILDING SIZE:** 40,338 SF

STORIES: 3

**ELEVATOR:** Yes

**PARKING:** Surface Spaces (4/1,000)

**ZONING:** PO

## **PROPERTY HIGHLIGHTS**

- High Image Class 'A' Office Building
- Competitive Lease Rate
- Flexible Floor Plans
- Exterior Building Signage Available
- Abundant On-Site Parking
- Close to Retail & Restaurant Amenities
- Easy Access to Ventura 101 Freeway
- Medical Use Permitted