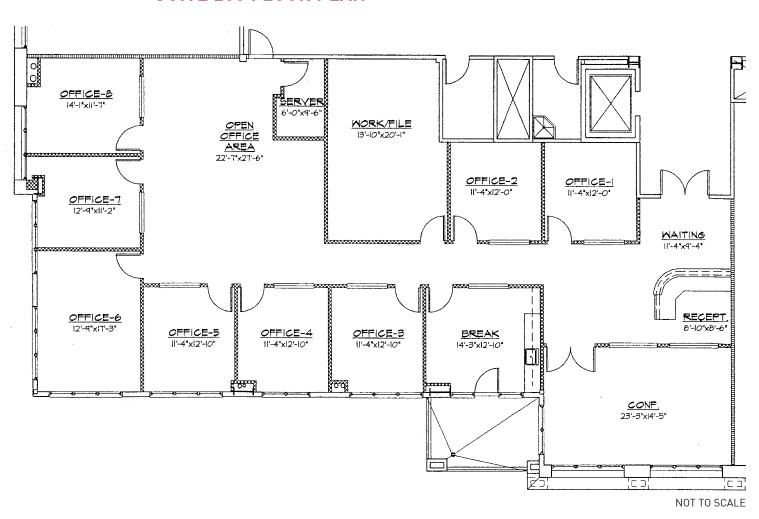

| SUITE     | SIZE   | DIVISIBLE | RATE       | LEASE TYPE | STATUS    |
|-----------|--------|-----------|------------|------------|-----------|
| Suite 100 | 3,485± | No        | \$2.15 psf | MG + J     | Available |

| SUITE     | SIZE            | DIVISIBLE | RATE       | LEASE TYPE | STATUS    |
|-----------|-----------------|-----------|------------|------------|-----------|
| Suite 200 | 1,500± - 3,840± | Yes       | \$2.15 psf | MG + J     | Available |

| SUITE     | SIZE   | DIVISIBLE | RATE       | LEASE TYPE | STATUS    |
|-----------|--------|-----------|------------|------------|-----------|
| Suite 300 | 8,727± | Yes       | \$2.15 psf | MG + J     | Available |

| SUITE     | SIZE   | DIVISIBLE | RATE       | LEASE TYPE | STATUS    |
|-----------|--------|-----------|------------|------------|-----------|
| Suite 310 | 2,238± | No        | \$2.15 psf | MG + J     | Available |