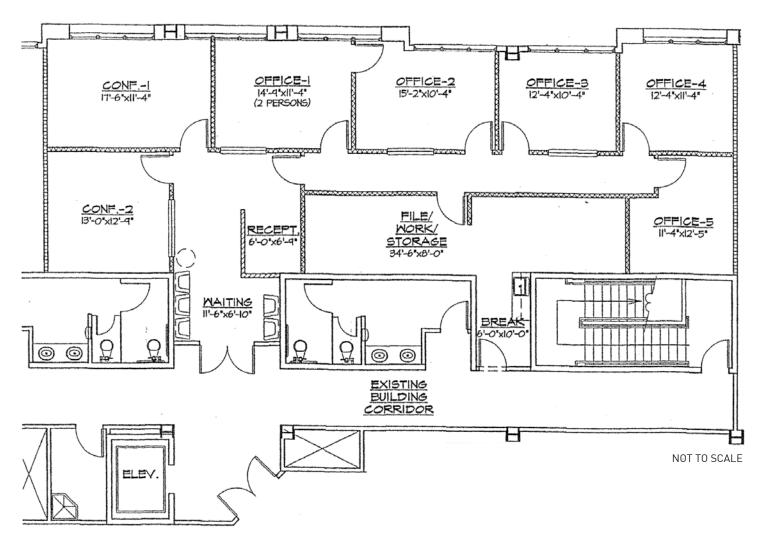

| SUITE     | SIZE   | DIVISIBLE | RATE       | LEASE TYPE | STATUS    |
|-----------|--------|-----------|------------|------------|-----------|
| Suite 100 | 3,485± | No        | \$2.15 psf | MG + J     | Available |

| SUITE     | SIZE            | DIVISIBLE | RATE       | LEASE TYPE | STATUS    |
|-----------|-----------------|-----------|------------|------------|-----------|
| Suite 200 | 1,500± - 3,840± | Yes       | \$2.15 psf | MG + J     | Available |

| SUITE     | SIZE   | DIVISIBLE | RATE       | LEASE TYPE | STATUS    |
|-----------|--------|-----------|------------|------------|-----------|
| Suite 300 | 8,727± | Yes       | \$2.15 psf | MG + J     | Available |

| SUITE     | SIZE   | DIVISIBLE | RATE       | LEASE TYPE | STATUS    |
|-----------|--------|-----------|------------|------------|-----------|
| Suite 310 | 2,238± | No        | \$2.15 psf | MG + J     | Available |