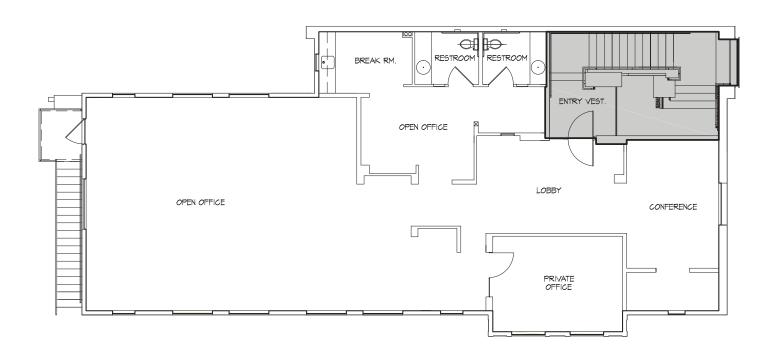

## ±2,584 Square Feet Available

As exclusive agents, we are pleased to offer the following space:

- Vaulted Ceilings with Abundant Natural Light
- Partially Furnished (Seven 8'x8' Workstations)
- 1 Private Office
- 1 Conference Room
- Kitchenette
- 6 Parking Spaces in Secured Gated Lot
- Updated Security Throughtout Property (Video Surveillance, Alarm Systems, and HID+RFID Card/Keypad Access)
- 0.6 Miles to Caltrain Station
- Business Class Internet (T3 45 Mbps)
- ◆ Rental Rate: \$3.25/sf/month Full Service