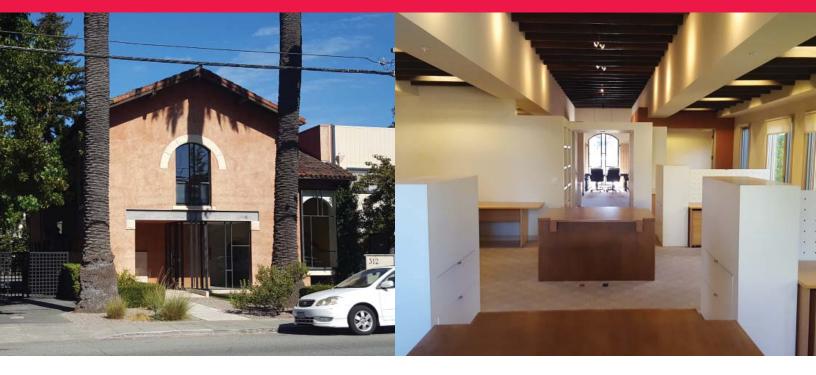

## Office for Lease

312 N. San Mateo Drive, San Mateo

## ±2,584 Square Feet Available

As exclusive agents, we are pleased to offer the following space:

- Vaulted Ceilings with Abundant Natural Light
- Partially Furnished (Seven 8'x8' Workstations)
- 1 Private Office
- 1 Conference Room
- Kitchenette
- 6 Parking Spaces in Secured Gated Lot
- Updated Security Throughtout Property (Video Surveillance, Alarm Systems, and HID+RFID Card/Keypad Access)
- 0.6 Miles to Caltrain Station
- Business Class Internet (T3 45 Mbps)
- ◆ Rental Rate: \$3.25/sf/month Full Service