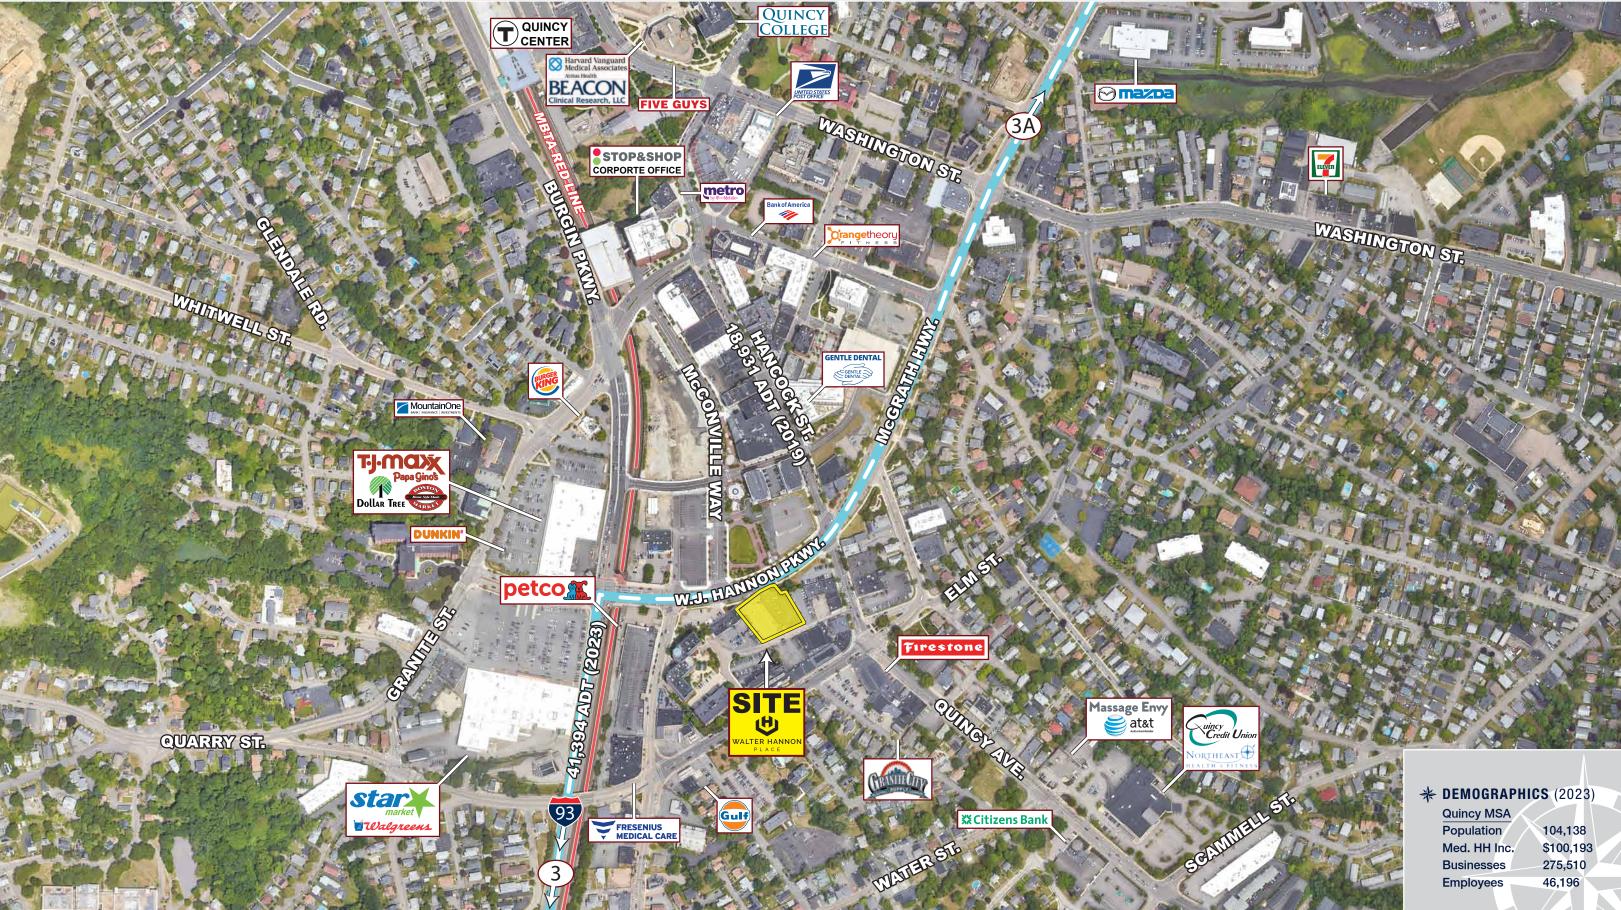

#### **PROPERTY HIGHLIGHTS**

WALTER J. HANNON PKWY. 18,895 ADT

- » 16,412 SF Available For Lease
- » Located in the Heart of the Downtown **Revitalization Project on the Major Route** from Route 3 to Route 3A
- » Minutes to I-93, Route 3 and Route 3A
- » Excellent Access and Visibility
- » Private Dedicated Off-Street Parking
- » Signage on Three Sides
- » MBTA Bus & Train Access
- » Liberal Zoning District
- » High Barriers to Entry Market

| Population   | 104,138   |
|--------------|-----------|
| Med. HH Inc. | \$100,193 |
| Businesses   | 275,510   |
| Employees    | 46,196    |

Prime Urban Retail/Medical Space - 120 Walter J. Hannon Parkway, Quincy, MA