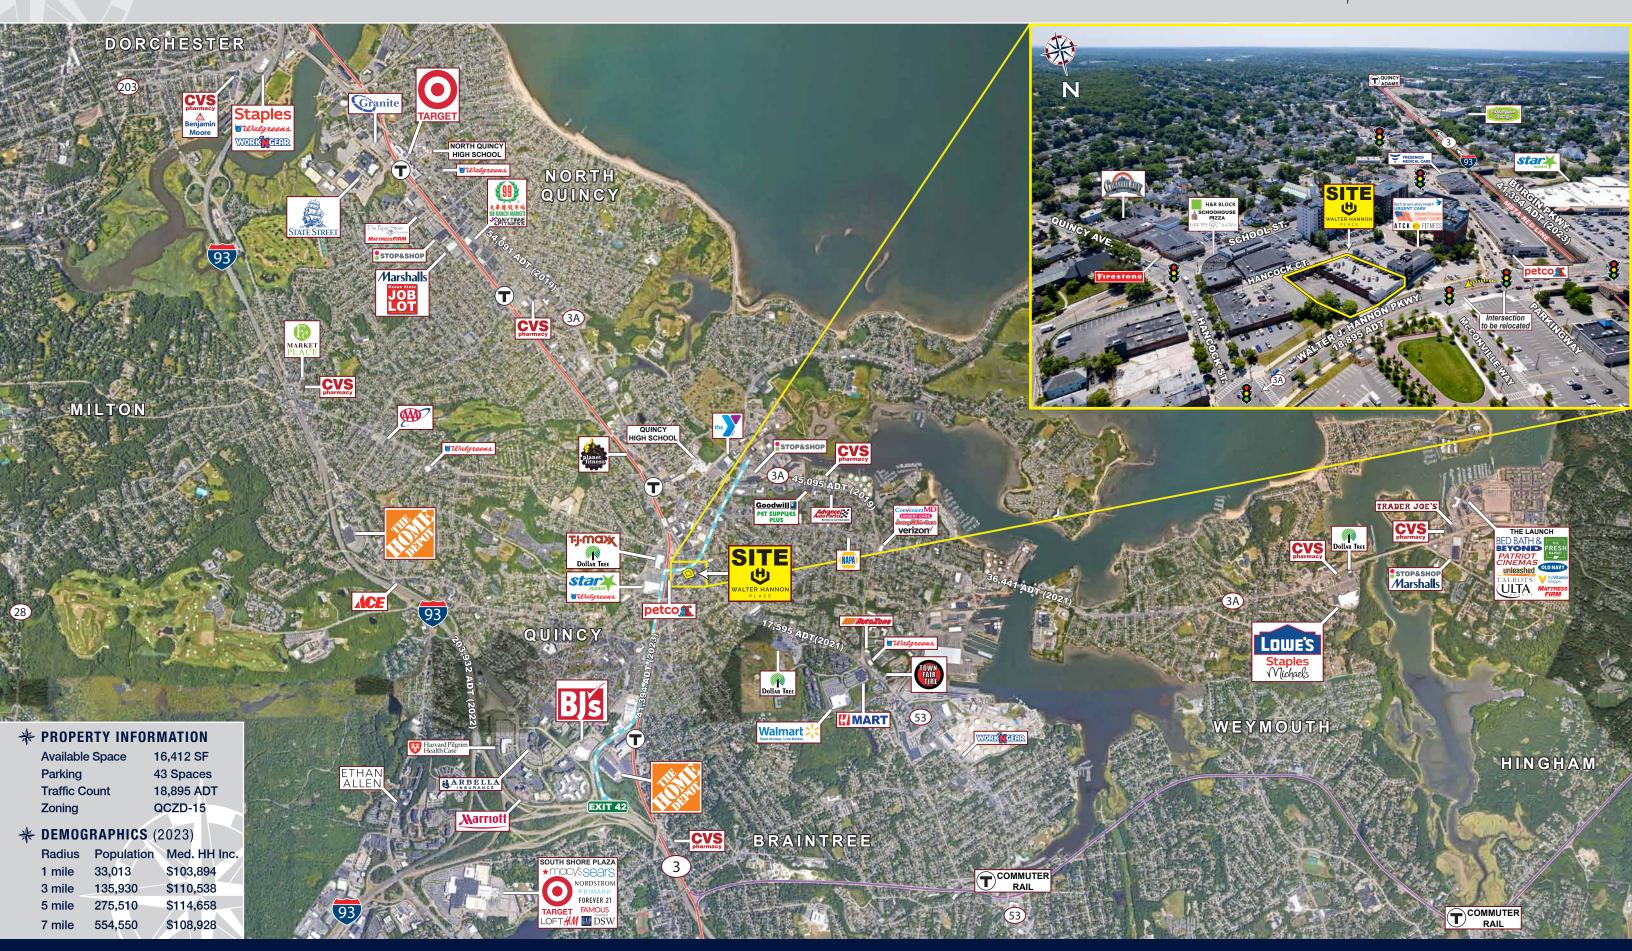

#### **PROPERTY HIGHLIGHTS**

WALTER J. HANNON PKWY. 18,895 ADT

- » 16,412 SF Available For Lease
- » Located in the Heart of the Downtown **Revitalization Project on the Major Route** from Route 3 to Route 3A
- » Minutes to I-93, Route 3 and Route 3A
- » Excellent Access and Visibility
- » Private Dedicated Off-Street Parking
- » Signage on Three Sides
- » MBTA Bus & Train Access
- » Liberal Zoning District
- » High Barriers to Entry Market

| Population   | 104,138   |
|--------------|-----------|
| Med. HH Inc. | \$100,193 |
| Businesses   | 275,510   |
| Employees    | 46,196    |

Prime Urban Retail/Medical Space - 120 Walter J. Hannon Parkway, Quincy, MA