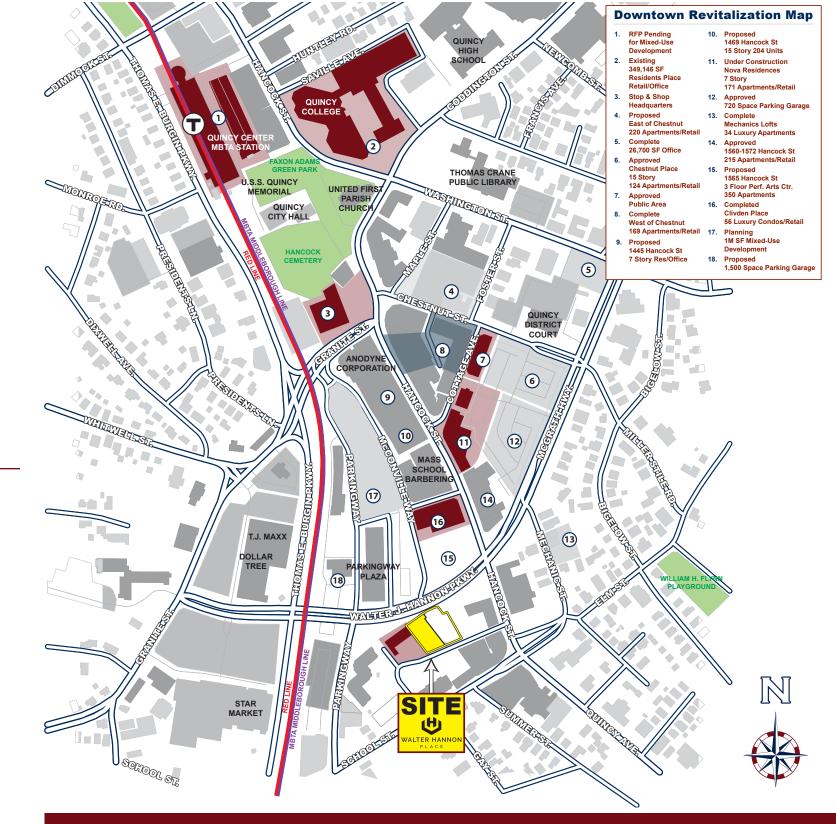

Intersection to be relocated

#### **AVAILABLE FOR LEASE**

PROPOSED PERF. ARTS CTR. WALTER HANNON PLACE

STORY MIXED-USE