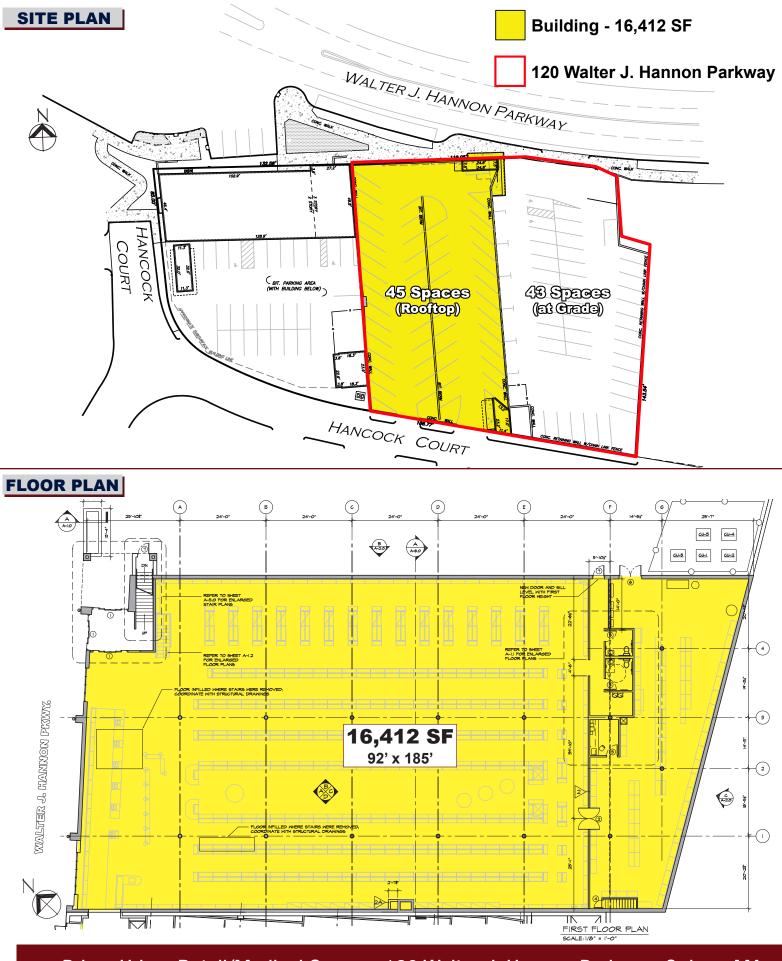

#### **PROPERTY HIGHLIGHTS**

WALTER J. HANNON PKWY. 18,895 ADT

- » 16,412 SF Available For Lease
- » Located in the Heart of the Downtown **Revitalization Project on the Major Route** from Route 3 to Route 3A
- » Minutes to I-93, Route 3 and Route 3A
- » Excellent Access and Visibility
- » Private Dedicated Off-Street Parking
- » Signage on Three Sides
- » MBTA Bus & Train Access
- » Liberal Zoning District
- » High Barriers to Entry Market