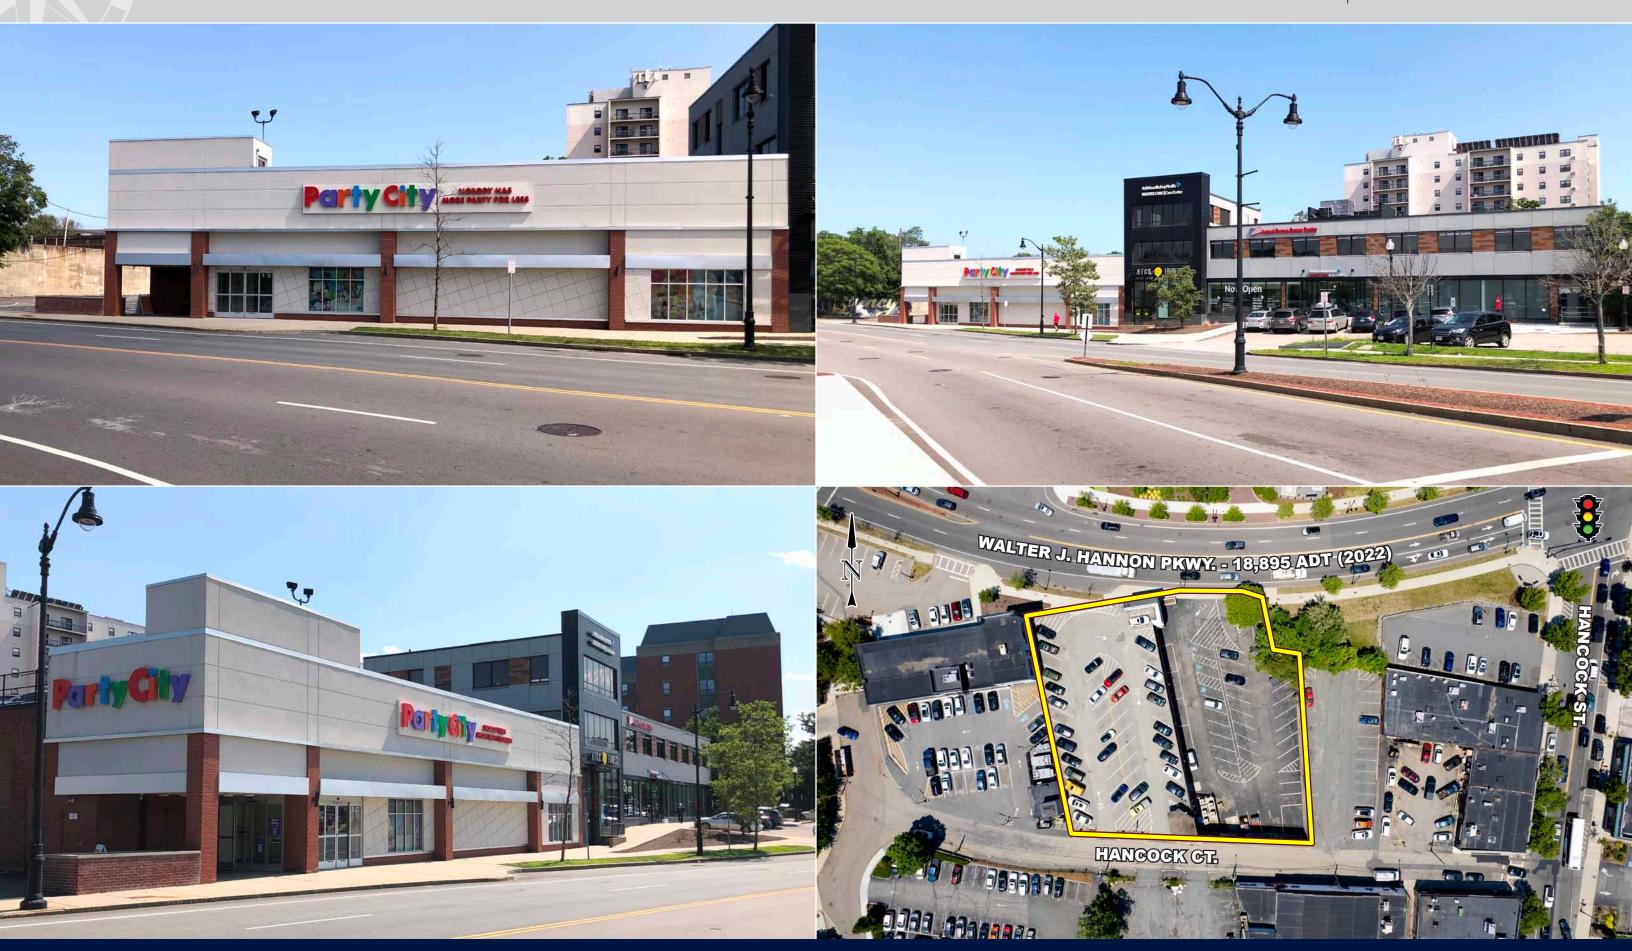

#### **PROPERTY HIGHLIGHTS**

WALTER J. HANNON PKWY. 18,895 ADT

- » 16,412 SF Available For Lease
- » Located in the Heart of the Downtown **Revitalization Project on the Major Route** from Route 3 to Route 3A
- » Minutes to I-93, Route 3 and Route 3A
- » Excellent Access and Visibility
- » Private Dedicated Off-Street Parking
- » Signage on Three Sides
- » MBTA Bus & Train Access
- » Liberal Zoning District
- » High Barriers to Entry Market

| Population   | 104,138   |
|--------------|-----------|
| Med. HH Inc. | \$100,193 |
| Businesses   | 275,510   |
| Employees    | 46,196    |

Prime Urban Retail/Medical Space - 120 Walter J. Hannon Parkway, Quincy, MA