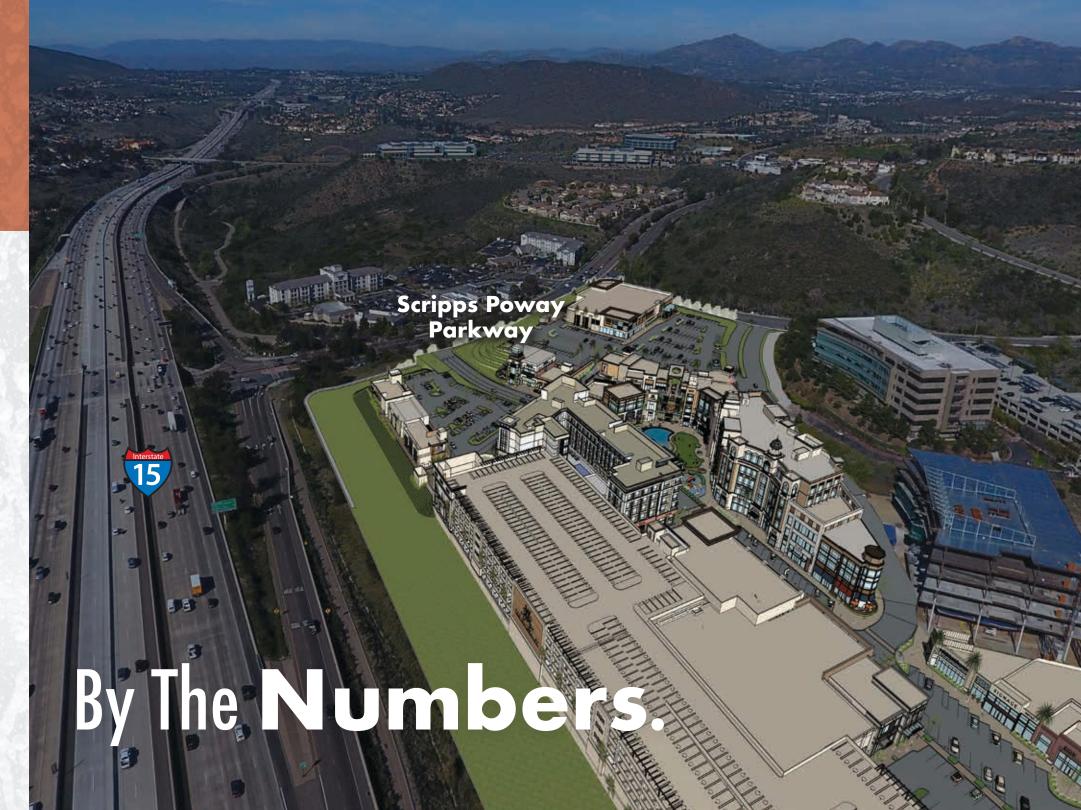

## Food Meets Fashion.

**275,000 SF** Retail

425,000 SF Class A Office Fully Leased

Whole Foods 40,000 SF Executed Lease

Element Hotel by Westin 140 KEYS

2020
Projected
Population
374,811

Enterprising Professionals make up 75% of the market within the 7-mile trade area. A diverse and well-educated population, they are early adopters of technology and favor a lifestyle focused on health and fitness.

From Techies to Trendsetters.

Median Age: 38

Median
Household
Income
\$ 118,000

60%
Bachelors
Degree or
Higher

1,700 Est. Office Employees
425,000 SF
Class A Office Space

**100%** Leased

The Crossroads of Transit & Trade.