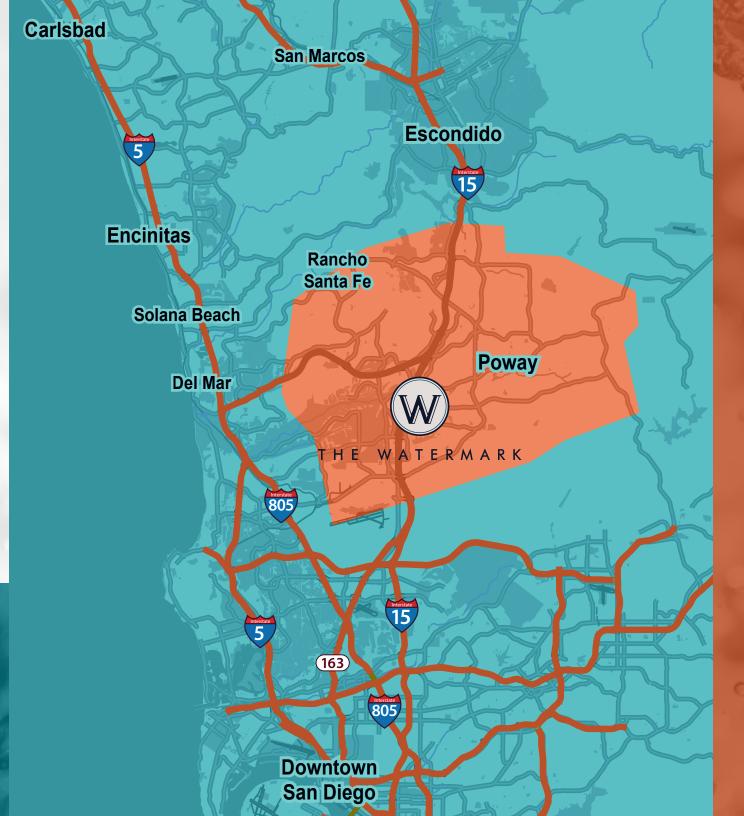

## Food Meets Fashion.

**275,000 SF** Retail

425,000 SF Class A Office Fully Leased

Whole Foods 40,000 SF Executed Lease

Element Hotel by Westin 140 KEYS

2020
Projected
Population
374,811

Enterprising Professionals make up 75% of the market within the 7-mile trade area. A diverse and well-educated population, they are early adopters of technology and favor a lifestyle focused on health and fitness.

From Techies to Trendsetters.

Median Age: 38

Median
Household
Income
\$ 118,000

60%
Bachelors
Degree or
Higher

1,700 Est. Office Employees
425,000 SF
Class A Office Space

**100%** Leased

The Crossroads of Transit & Trade.