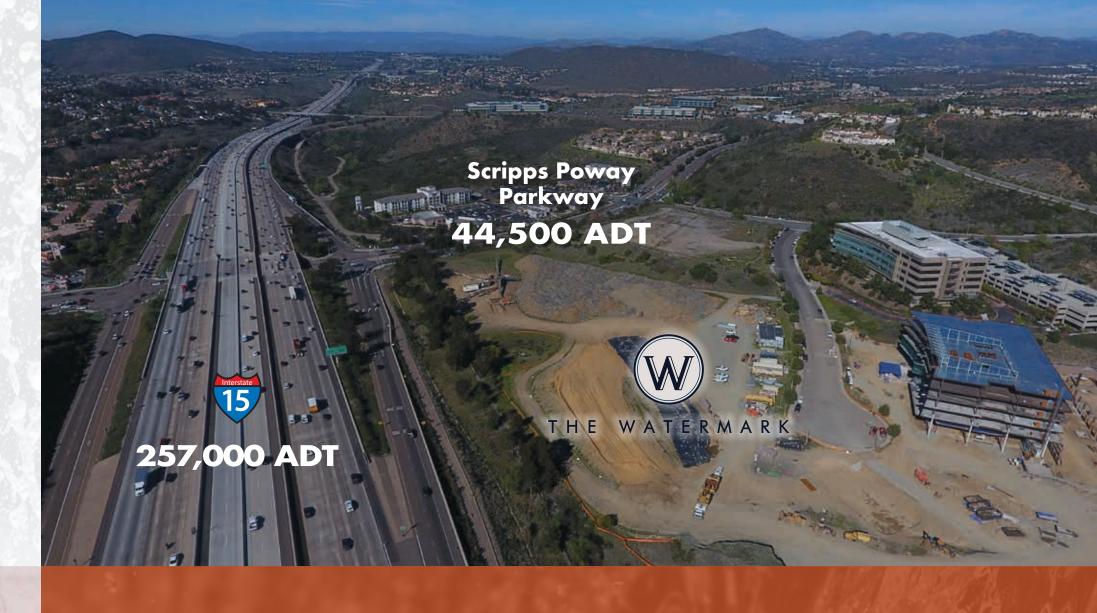

From Techies to Trendsetters.

Median Age: 38

Median
Household
Income
\$ 118,000

60%
Bachelors
Degree or
Higher

1,700 Est. Office Employees
425,000 SF
Class A Office Space

**100%** Leased

The Crossroads of Transit & Trade.