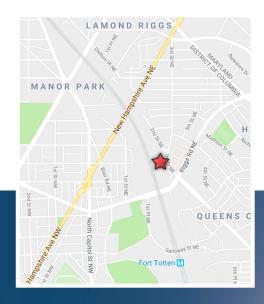

#### **BUILDING FEATURES**

- + Private entrance
- + Reception area
- + Four Private Offices with large, open work space.
- + Kitchen
- + Parking spaces for four vehicles
- + Minutes from Fort Totten Metro Station