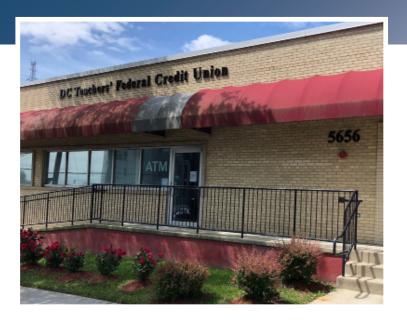

# 5656 3RD STREET NE

UP TO 5,646 RSF OF OFFICE SPACE FOR LEASE

WASHINGTON, D.C.

#### **BUILDING FEATURES**

- + Private entrance
- + Reception area
- + Four Private Offices with large, open work space.
- + Kitchen
- + Parking spaces for four vehicles
- + Minutes from Fort Totten Metro Station