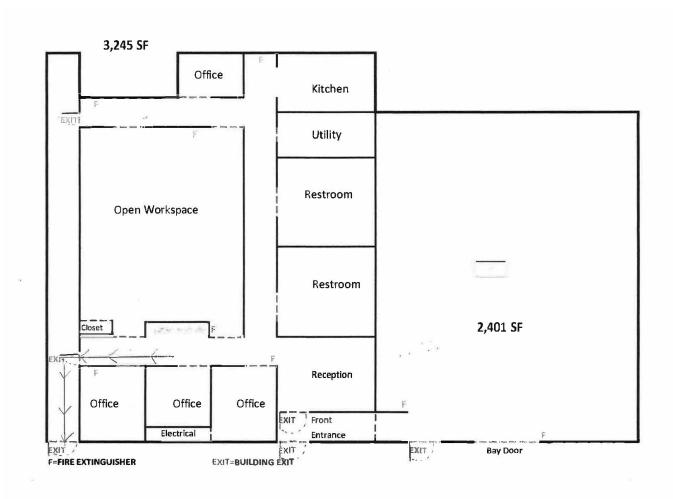

#### **BUILDING FEATURES**

- + Private entrance
- + Reception area
- + Four Private Offices with large, open work space.
- + Kitchen
- + Parking spaces for four vehicles
- + Minutes from Fort Totten Metro Station

### **SPACE DETAILS**

- + Up to 5,646 RSF
- + Four Private Offices
- + Open Workspace
- + Kitchen

© 2019 CBRE, Inc. This information has been obtained from sources believed reliable. We have not verified it and make no guarantee, warranty or representation about it. Any projections, opinions, assumptions or estimates used are for example only and do not represent the current or future performance of the property. You and your advisors should conduct a careful, independent investigation of the property to determine to your satisfaction the suitability of the property for your needs. CBRE and the CBRE logo are service marks of CBRE, Inc. and/or its affiliated or related companies in the United States and other countries. All other marks displayed on this document are the property of their respective owners. Photos herein are the property of their respective owners and use of these images without the express written consent of the owner is prohibited.