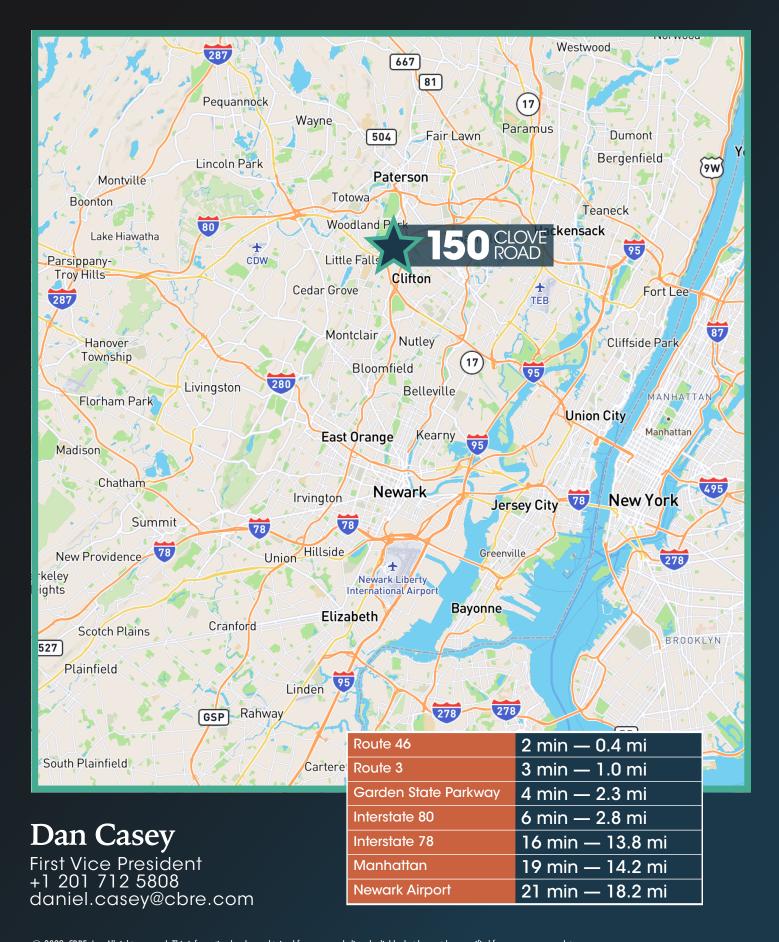

RESERVED PARKING SPACES

\$27+TE SQUARE FOOT

18,529 SQUARE NINTH FLOOR

Oct. 2024 SUBLEASE TERM

- FITNESS CENTER
  WITH LOCKER
  ROOMS
- CONFERENCECENTER
- COVERED PARKING
- TENANT LOUNGE

© 2022 CBRE, Inc. All rights reserved. This information has been obtained from sources believed reliable, but has not been verified for accuracy or completeness. You should conduct a careful, independent investigation of the property and verify all information. Any reliance on this information is solely at your own risk. CBRE and the CBRE logo are service marks of CBRE, Inc. All other marks displayed on this document are the property of their respective owners. Photos herein are the property of their respective owners. Use of these images without the express written consent of the owner is prohibited.