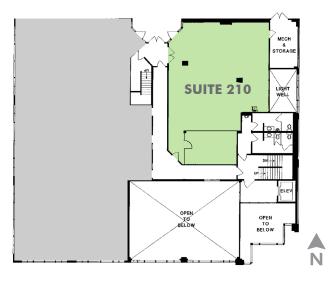

## FLOOR PLAN

### SUITE 210 ±2,069 RSF

- + Year 1 Rate: \$32.00/RSF/YR; fully serviced
- + Available now

**DAN STUTZ** +1 206 292 6097 dan.stutz@cbre.com