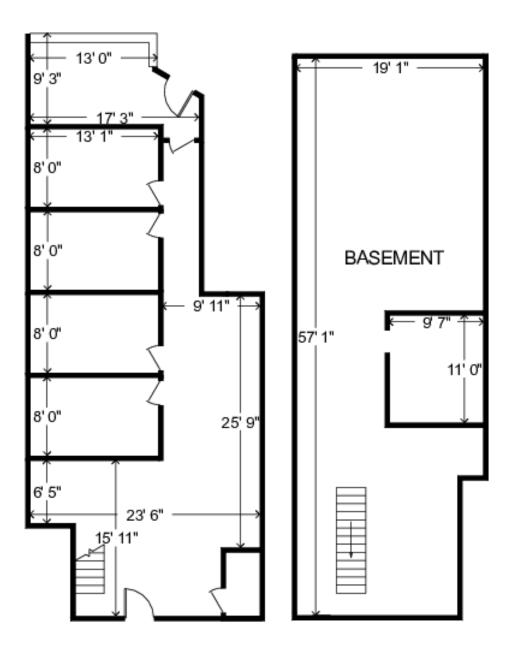

| 16,726    |
| Estimated Households                  | 628       | 2,056     | 7,284     |
| Estimated Average<br>Household Income | \$235,362 | \$198,023 | \$206,484 |

#### **CHUCK WHITLOCK**

312.275.3133 chuck@baumrealty.com



# 1909-1911 Central Street

Evanston, IL | 60201

# For Lease

Retail Property









### **CHUCK WHITLOCK**

312.275.3133 chuck@baumrealty.com



© 2020 All information supplied is from sources deemed reliable and is furnished subject to errors, omissions, modifications, removal of the listing from sale or lease, and to any listing conditions, including the rates and manner of payment of commissions for particular offerings, the terms of which are available to principals or duly licensed brokers. Any square footage dimensions set forth are approximate.



1909 Central Street - Floor Plan

### **CHUCK WHITLOCK**

312.275.3133 chuck@baumrealty.com



Evanston, IL | 60201

**Retail Property** 



1911 Central Street - Floor Plan

### **CHUCK WHITLOCK**

312.275.3133 chuck@baumrealty.com