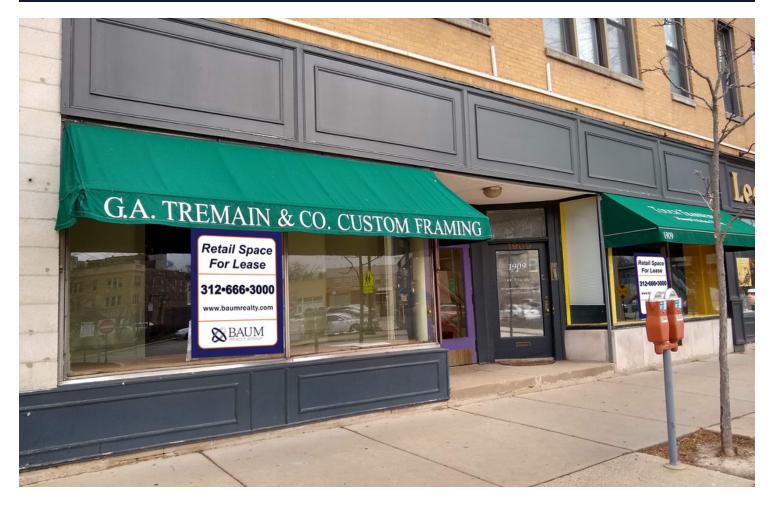

# 1909-1911 Central Street

Evanston, IL | 60201

### For Lease

Retail Property

- 1909 Central: ±1,213 SF available
- ▶ 1911 Central: ±1,050 SF available
- Large storefront windows with great natural light
- Frontage on Central Street
- Basement space included at no extra cost
- Across the street from the Central Avenue Metra Station
- Area tenants include Coast Sushi, The Spice Room, United States Postal Service, Chase Bank, Starbucks, JC Licht, Evanston Art Center, Dunkin', and more

### **LEASE RATE:** \$25.00 SF/yr (NNN)

| DEMOGRAPHICS                          |           |           |           |
|---------------------------------------|-----------|-----------|-----------|
|                                       | .25 MILE  | .5 MILE   | 1 MILE    |
| Estimated Population                  | 1,666     | 5,546     | 19,866    |
| Adj. Daytime<br>Demographics          | 1,130     | 3,867     | 16,726    |
| Estimated Households                  | 628       | 2,056     | 7,284     |
| Estimated Average<br>Household Income | \$235,362 | \$198,023 | \$206,484 |