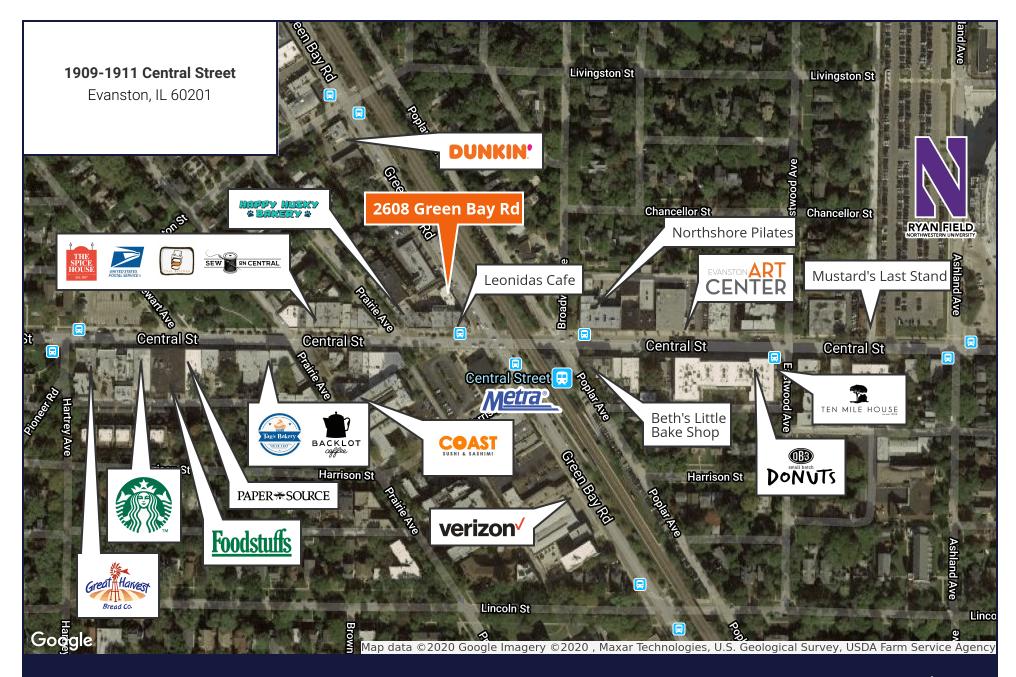

### For Lease

Retail Property

- 1909 Central: ±1,213 SF available
- ▶ 1911 Central: ±1,050 SF available
- Large storefront windows with great natural light
- Frontage on Central Street
- Basement space included at no extra cost
- Across the street from the Central Avenue Metra Station
- Area tenants include Coast Sushi, The Spice Room, United States Postal Service, Chase Bank, Starbucks, JC Licht, Evanston Art Center, Dunkin', and more