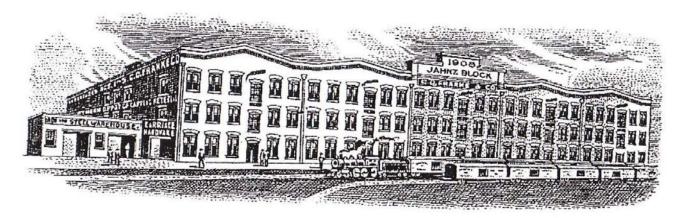

## History

Constructed circa1909; rehabilitated 1984

The Franke Warehouse, at the northwest corner of Market and Church Streets, is an important example of early-twentieth-century industrial architecture. It was constructed as a manufacturing and storage building for a carriage company founded in 1859 by C.D. Franke, a Prussian immigrant. His carriages and wagons were marketed throughout the Southeast. By the 1870s the company had also become a supplier for carriage parts, iron products, and hardware. By the early-1900s Franke (Jahnz) Company was manufacturing auto parts in this building. It closed in 1981, was rehabilitated, and now serves as an office complex. It is one of only a few surviving examples of the industrial nature of the Market Street area prior to World War II.