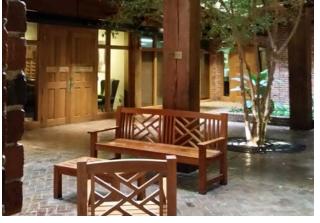

# 171 Church Street, Suite 200

Unique class A space located in the heart of the historic district. This handsome second floor suite has exposed brick throughout, high ceilings with exposed timbers and glass transoms over interior doors providing natural light from the interior atrium and exterior windows. The efficient floor plan includes 6 offices, reception area, conference room and a kitchenette.