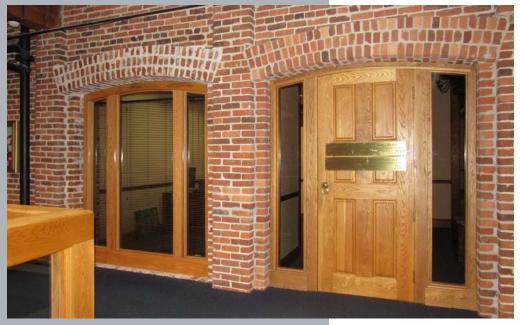

# 171 Church Street, Suite 200

Unique class A space located in the heart of the historic district. This handsome second floor suite has exposed brick throughout, high ceilings with exposed timbers and glass transoms over interior doors providing natural light from the interior atrium and exterior windows. The efficient floor plan includes 6 offices, reception area, conference room and a kitchenette.