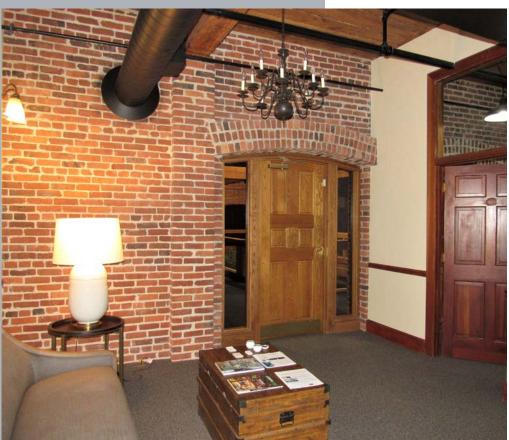

# 171 Church Street, Suite 200

Unique class A space located in the heart of the historic district. This handsome second floor suite has exposed brick throughout, high ceilings with exposed timbers and glass transoms over interior doors providing natural light from the interior atrium and exterior windows. The efficient floor plan includes 6 offices, reception area, conference room and a kitchenette.