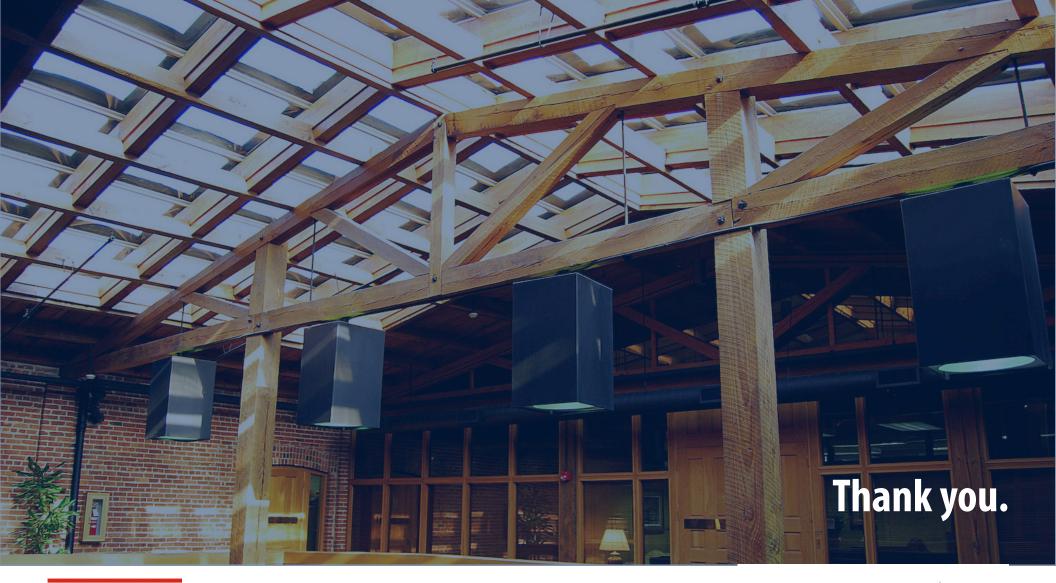

# 171 Church Street, Suite 200

Unique class A space located in the heart of the historic district. This handsome second floor suite has exposed brick throughout, high ceilings with exposed timbers and glass transoms over interior doors providing natural light from the interior atrium and exterior windows. The efficient floor plan includes 6 offices, reception area, conference room and a kitchenette.