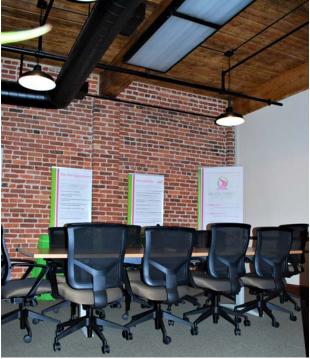

# 171 Church Street, Suite 200

Unique class A space located in the heart of the historic district. This handsome second floor suite has exposed brick throughout, high ceilings with exposed timbers and glass transoms over interior doors providing natural light from the interior atrium and exterior windows. The efficient floor plan includes 6 offices, reception area, conference room and a kitchenette.