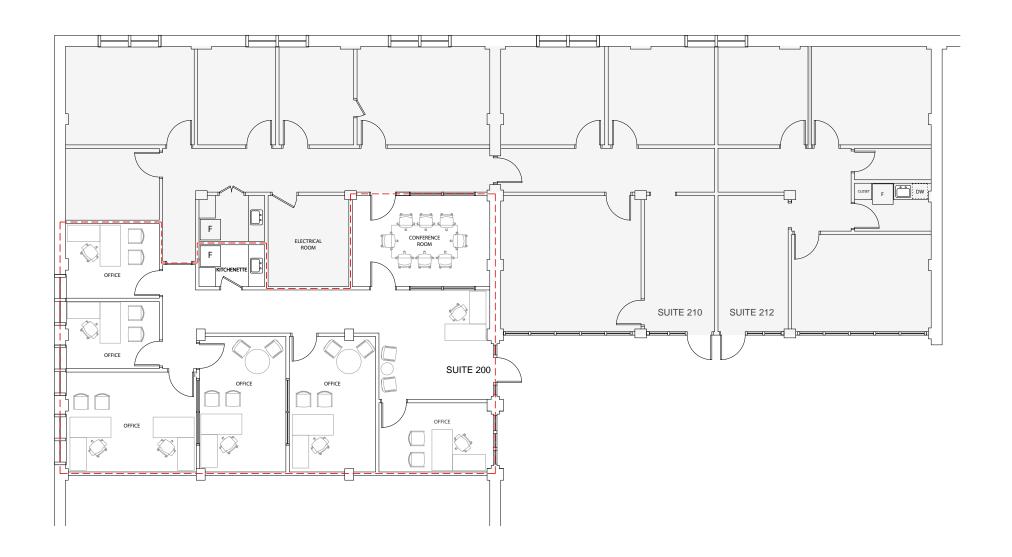

pleteness or accuracy thereof. The presentation of this property is submitted subject to errors, omissions, change of price or conditions prior to sale or lease, or withdrawal without notice. South Carolina, USA, Avison Young Offices are Owned and Operated by Avison Young - South Carolina, Inc.



The information contained herein was obtained from sources believed reliable, however, Avison Young makes no guarantees, warranties, or representations as to the completeness or accuracy thereof. The presentation of this property is submitted subject to errors, omissions, change of price or conditions prior to sale or lease, or withdrawal without notice. South Carolina, USA, Avison Young Offices are Owned and Operated by Avison Young - South Carolina, Inc.

## Floor Plan

# Suite 200 | 1,500 sf











## History





Constructed circa1909; rehabilitated 1984

The Franke Warehouse, at the northwest corner of Market and Church Streets, is an important example of early-twentieth-century industrial architecture. It was constructed as a manufacturing and storage building for a carriage company founded in 1859 by C.D. Franke, a Prussian immigrant. His carriages and wagons were marketed throughout the Southeast. By the 1870s the company had also become a supplier for carriage parts, iron products, and hardware. By the early-1900s Franke (Jahnz) Company was manufacturing auto parts in this building. It closed in 1981, was rehabilitated, and now serves as an office complex. It is one of only a few surviving examples of the industrial nature of the Market Street area prior to World War