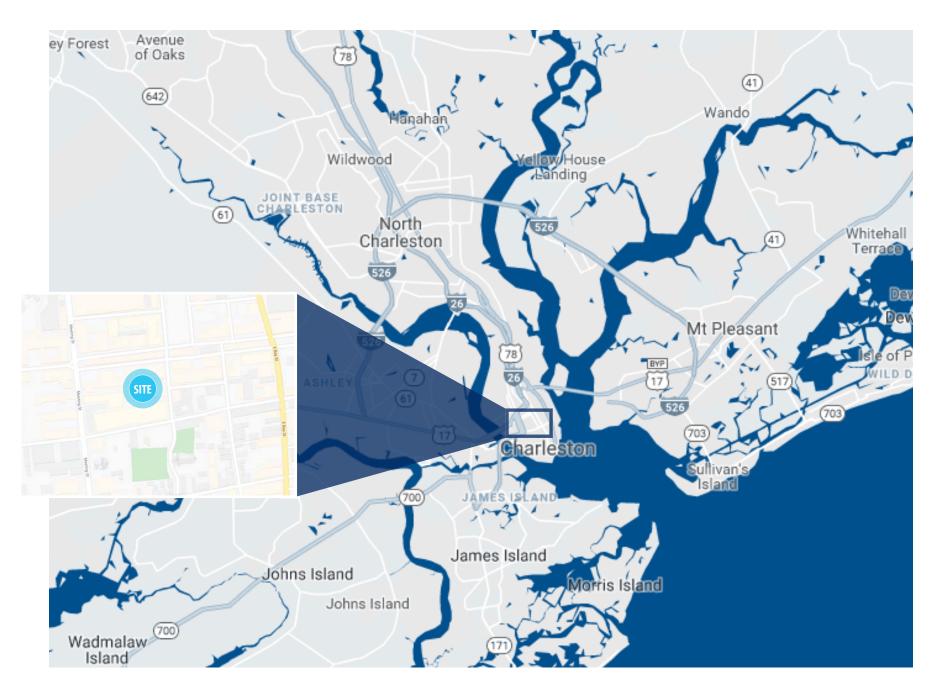

The Franke Building is connected to a parking garage by a covered walkway and monthly cards are available at an additional cost.

Centrally located in the historic business district and convenient to legal and financial services, restaurants, health clubs and hotels.