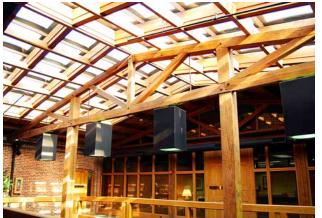

# 171 Church Street, Suite 200

Unique class A space located in the heart of the historic district. This handsome second floor suite has exposed brick throughout, high ceilings with exposed timbers and glass transoms over interior doors providing natural light from the interior atrium and exterior windows. The efficient floor plan includes 6 offices, reception area, conference room and a kitchenette.