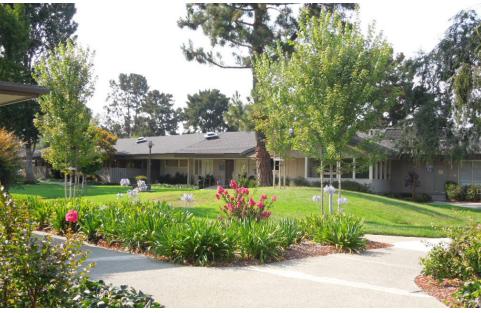

### **FEATURES:**

- » Medical/Dental Office for lease in a beautiful garden setting.
- » Current tenants include new and long-time established medical practitioners and dentists.
- » Medical Laboratory located on-site.
- » Easy Access to Hwy 85 & Hwy 280 and located on corner of Mary Ave & Fremont Ave.
- » Ample parking and storage available.
- » Call to tour. Please do not disturb tenants.