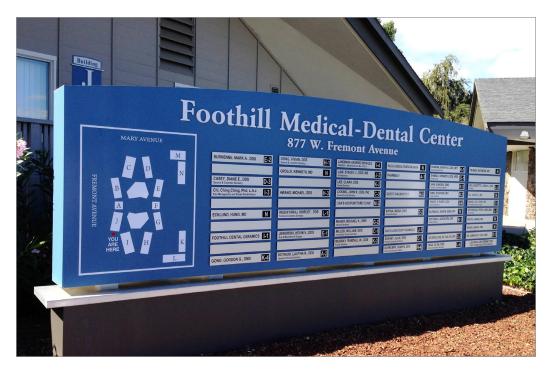

877 W. FREMONT AVE, SUNNYVALE, CA 94087

### **FEATURES:**

- » Medical/Dental Office for lease in a beautiful garden setting.
- » Current tenants include new and long-time established medical practitioners and dentists.
- » Medical Laboratory located on-site.
- » Easy Access to Hwy 85 & Hwy 280 and located on corner of Mary Ave & Fremont Ave.
- » Ample parking and storage available.
- » Call to tour. Please do not disturb tenants.