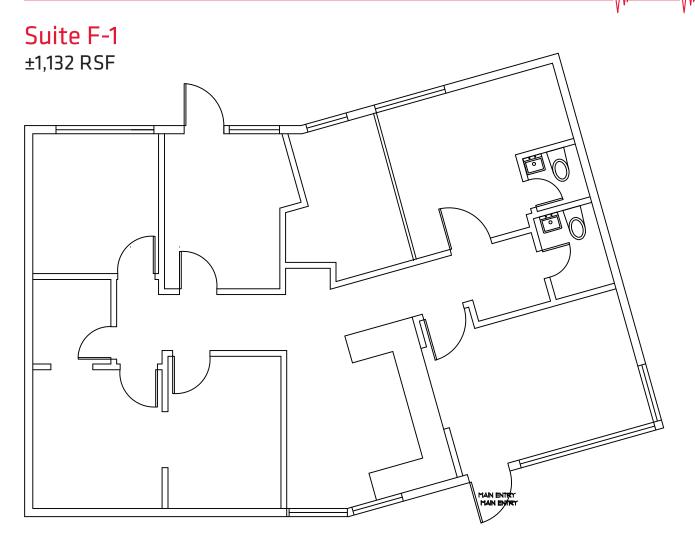

### **AVAILABLE:**

» Suite B-1: ±1,715 RSF

» Suite F-1: ±1,132 RSF

» Suite N-3: ±3,000 RSF

877 W. FREMONT AVE, SUNNYVALE, CA 94087

Not to scale. All dimensions are approximate.

For Further Information, Please Contact: