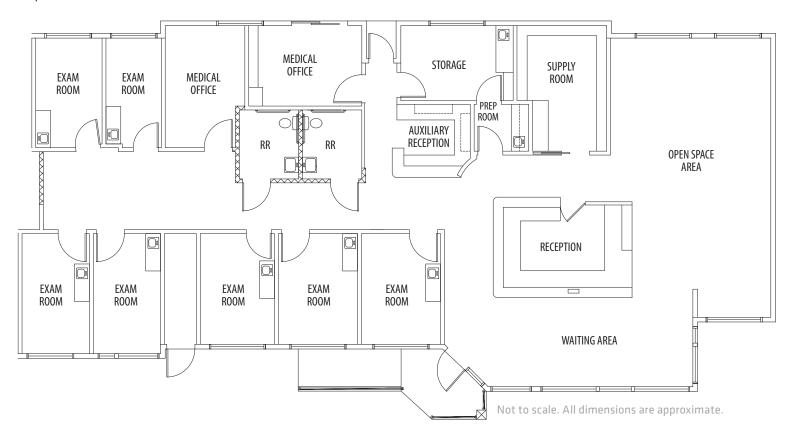

877 W. FREMONT AVE, SUNNYVALE, CA 94087

Not to scale. All dimensions are approximate.

For Further Information, Please Contact:

### Suite N-3:

±3,000 RSF

For Further Information, Please Contact: