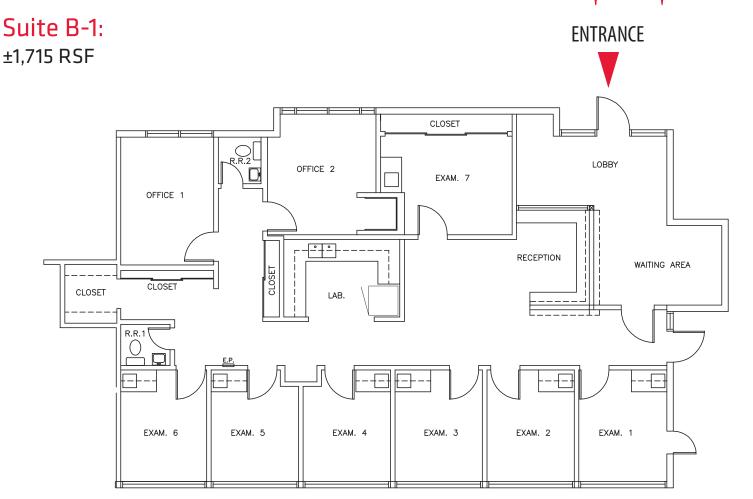

### **AVAILABLE:**

» Suite B-1: ±1,715 RSF

» Suite F-1: ±1,132 RSF

» Suite N-3: ±3,000 RSF

877 W. FREMONT AVE, SUNNYVALE, CA 94087

Not to scale. All dimensions are approximate.

For Further Information, Please Contact: