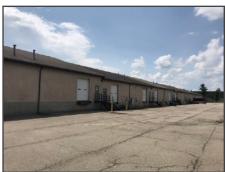

## **Property Highlights**

- Each unit is 3,000 SF with a mix of minimal office and warehouse finishes
- 3,000-12,000 SF (possibly more) available within 30-60 days
- · Private entry & single story
- Each unit has 10'x10' drive-in door and 8'x10' dock door
- Separately metered
- Ample parking
- No earnings tax
- Convenient access to I-75 and I-275
- \$8 PSF NNN (\$2.75 PSF OpEx)

## **Property Details**

| Location      | West Chester, OH (Butler County)                                  |
|---------------|-------------------------------------------------------------------|
| Building Type | Multi-tenant, flex                                                |
| Occupancy     | 30-60 days                                                        |
| Available SF  | 3,000-12,000 SF - possibly more                                   |
| Amenities     | 1st floor private entry, ample parking                            |
| Tenant Finish | Varies by space-mainly warehouse with minimal office              |
| Signage       | Placard/door                                                      |
| Utilities     | Separately metered                                                |
| Term          | 3-5 years                                                         |
| NNN           | \$8.00 PSF NNN (plus utilities & trash removal) - \$2.75 PSF OpEx |