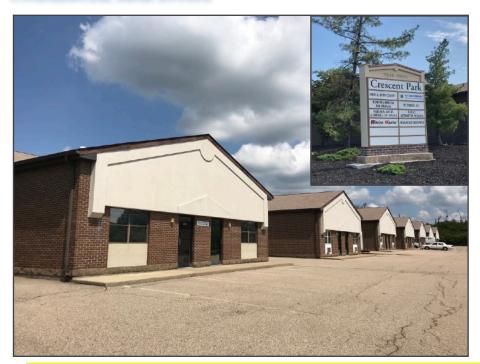

## 9840-9866 Crescent Park Drive

West Chester, OH 45069

COMMERCIAL REAL ESTATE

## **Property Highlights**

- Each unit is 3,000 SF with a mix of minimal office and warehouse finishes
- 3,000-12,000 SF (possibly more) available within 30-60 days
- · Private entry & single story
- Each unit has 10'x10' drive-in door and 8'x10' dock door
- Separately metered
- Ample parking
- No earnings tax
- Convenient access to I-75 and I-275
- \$8 PSF NNN (\$2.75 PSF OpEx)

## **Property Details**

| Location      | West Chester, OH (Butler County)                                  |
|---------------|-------------------------------------------------------------------|
| Building Type | Multi-tenant, flex                                                |
| Occupancy     | 30-60 days                                                        |
| Available SF  | 3,000-12,000 SF - possibly more                                   |
| Amenities     | 1st floor private entry, ample parking                            |
| Tenant Finish | Varies by space-mainly warehouse with minimal office              |
| Signage       | Placard/door                                                      |
| Utilities     | Separately metered                                                |
| Term          | 3-5 years                                                         |
| NNN           | \$8.00 PSF NNN (plus utilities & trash removal) - \$2.75 PSF OpEx |