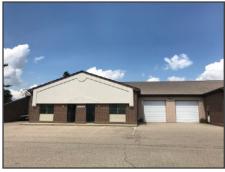

## **Property Highlights**

- Each unit is 3,000 SF with a mix of minimal office and warehouse finishes
- 3,000-12,000 SF (possibly more) available within 30-60 days
- · Private entry & single story
- Each unit has 10'x10' drive-in door and 8'x10' dock door
- Separately metered
- Ample parking
- No earnings tax
- Convenient access to I-75 and I-275
- \$8 PSF NNN (\$2.75 PSF OpEx)

## **Property Details**

| Location      | West Chester, OH (Butler County)                                  |
|---------------|-------------------------------------------------------------------|
| Building Type | Multi-tenant, flex                                                |
| Occupancy     | 30-60 days                                                        |
| Available SF  | 3,000-12,000 SF - possibly more                                   |
| Amenities     | 1st floor private entry, ample parking                            |
| Tenant Finish | Varies by space-mainly warehouse with minimal office              |
| Signage       | Placard/door                                                      |
| Utilities     | Separately metered                                                |
| Term          | 3-5 years                                                         |
| NNN           | \$8.00 PSF NNN (plus utilities & trash removal) - \$2.75 PSF OpEx |