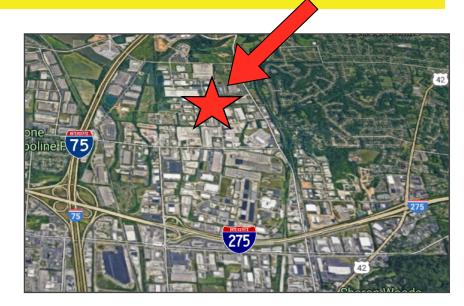

## **Property Highlights**

- Each unit is 3,000 SF with a mix of minimal office and warehouse finishes
- 3,000-12,000 SF (possibly more) available within 30-60 days
- · Private entry & single story
- Each unit has 10'x10' drive-in door and 8'x10' dock door
- Separately metered
- Ample parking
- No earnings tax
- Convenient access to I-75 and I-275
- \$8 PSF NNN (\$2.75 PSF OpEx)

## **Property Details**

| Location      | West Chester, OH (Butler County)                                  |
|---------------|-------------------------------------------------------------------|
| Building Type | Multi-tenant, flex                                                |
| Occupancy     | 30-60 days                                                        |
| Available SF  | 3,000-12,000 SF - possibly more                                   |
| Amenities     | 1st floor private entry, ample parking                            |
| Tenant Finish | Varies by space-mainly warehouse with minimal office              |
| Signage       | Placard/door                                                      |
| Utilities     | Separately metered                                                |
| Term          | 3-5 years                                                         |
| NNN           | \$8.00 PSF NNN (plus utilities & trash removal) - \$2.75 PSF OpEx |