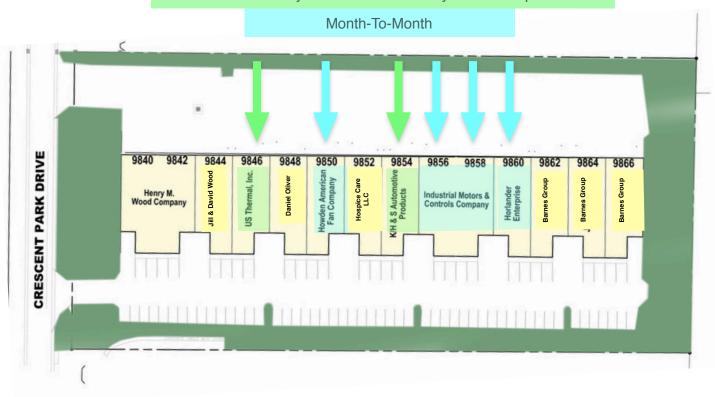

## **Property Highlights**

- Each unit is 3,000 SF with a mix of minimal office and warehouse finishes
- 3,000-12,000 SF (possibly more) available within 30-60 days
- · Private entry & single story
- Each unit has 10'x10' drive-in door and 8'x10' dock door
- Separately metered
- Ample parking
- No earnings tax
- Convenient access to I-75 and I-275
- \$8 PSF NNN (\$2.75 PSF OpEx)

## **Property Details**

| Location      | West Chester, OH (Butler County)                                  |
|---------------|-------------------------------------------------------------------|
| Building Type | Multi-tenant, flex                                                |
| Occupancy     | 30-60 days                                                        |
| Available SF  | 3,000-12,000 SF - possibly more                                   |
| Amenities     | 1st floor private entry, ample parking                            |
| Tenant Finish | Varies by space-mainly warehouse with minimal office              |
| Signage       | Placard/door                                                      |
| Utilities     | Separately metered                                                |
| Term          | 3-5 years                                                         |
| NNN           | \$8.00 PSF NNN (plus utilities & trash removal) - \$2.75 PSF OpEx |