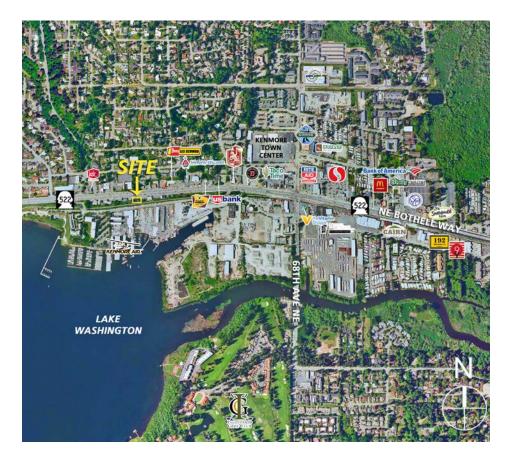

## FREESTANDING RETAIL BUILDING

6233 NE Bothell Way, Kenmore, Washington

FOR LEASE

JOHNNY HUYNH

(425) 250-3284 johnny@fwp-inc.com KYLE NORDBY

(425) 250-3287 kyle@fwp-inc.com 6233 NE Bothell Way, Kenmore, Washington

## **PROPERTY INFORMATION:**

- 1,848 SF Showroom Space, \$28 PSF
- 1,512 SF Finished Office Space / Basement Storage
- Large Pylon Sign
- Fantastic Lake Views
- Traffic Counts: 49,000 ADT

| DEMOGRAPHICS       | Mile 1    | Mile 3    | Mile 5   |
|--------------------|-----------|-----------|----------|
| Population         | 11,246    | 107,078   | 341,536  |
| Average HH Income  | \$107,213 | \$101,328 | \$95,977 |
| Daytime Population | 3,656     | 20,744    | 133,630  |