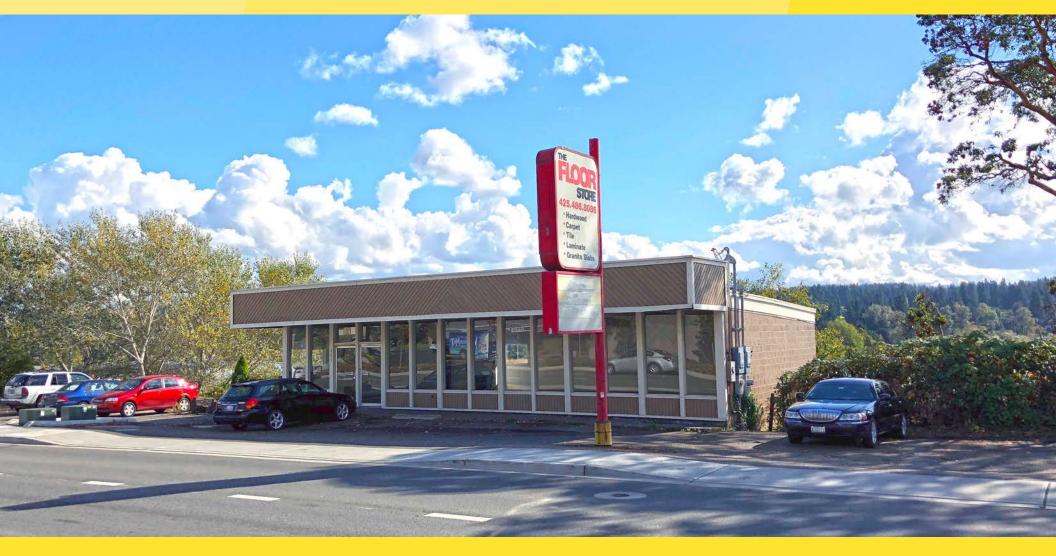

## FREESTANDING RETAIL BUILDING

6233 NE Bothell Way, Kenmore, Washington

FOR LEASE

JOHNNY HUYNH

(425) 250-3284 johnny@fwp-inc.com KYLE NORDBY

(425) 250-3287 kyle@fwp-inc.com 6233 NE Bothell Way, Kenmore, Washington

## **PROPERTY INFORMATION:**

- 1,848 SF Showroom Space, \$28 PSF
- 1,512 SF Finished Office Space / Basement Storage
- Large Pylon Sign
- Fantastic Lake Views
- Traffic Counts: 49,000 ADT

| DEMOGRAPHICS       | Mile 1    | Mile 3    | Mile 5   |
|--------------------|-----------|-----------|----------|
| Population         | 11,246    | 107,078   | 341,536  |
| Average HH Income  | \$107,213 | \$101,328 | \$95,977 |
| Daytime Population | 3,656     | 20,744    | 133,630  |