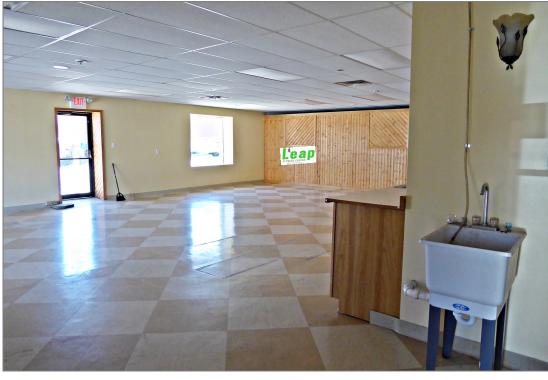

## 3825 SAW MILL RUN BLVD Brentwood, Pennsylvania 15227

- 26,250 SF building previously used as a fitness center.
- Ability to convert space into mixed use (i.e., robotics, hi-tech, office, retail).
- \* Two first floor office/retail suites. The first is 2,267 SF; and the second is 1,679 SF, which was previously rented at \$8.00/SF, net of utilities, janitorial and trash.
- All utilities are available and connected.
- 20' ceiling height.
- Situated on ±1.64 acres.
- 70 car parking lot.
- Parcel Numbers 188-J-160 and 188-J-164.
- Zoned Commercial.
- The property is in a high traffic location with excellent visibility and signage.
- \* FOR SALE AT \$1,250,000