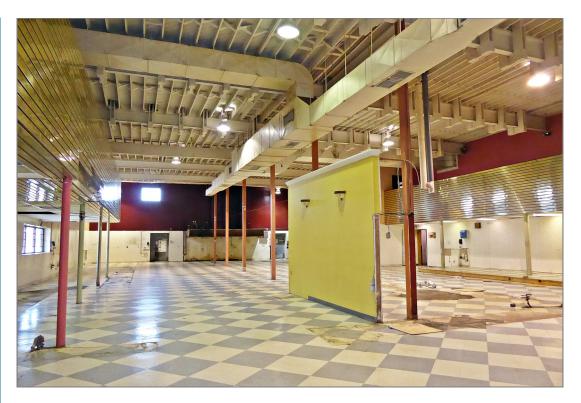

## 3825 SAW MILL RUN BLVD Brentwood, Pennsylvania 15227

- 26,250 SF building previously used as a fitness center.
- Ability to convert space into mixed use (i.e., robotics, hi-tech, office, retail).
- \* Two first floor office/retail suites. The first is 2,267 SF; and the second is 1,679 SF, which was previously rented at \$8.00/SF, net of utilities, janitorial and trash.
- All utilities are available and connected.
- 20' ceiling height.
- Situated on ±1.64 acres.
- 70 car parking lot.
- Parcel Numbers 188-J-160 and 188-J-164.
- Zoned Commercial.
- The property is in a high traffic location with excellent visibility and signage.
- \* FOR SALE AT \$1,250,000