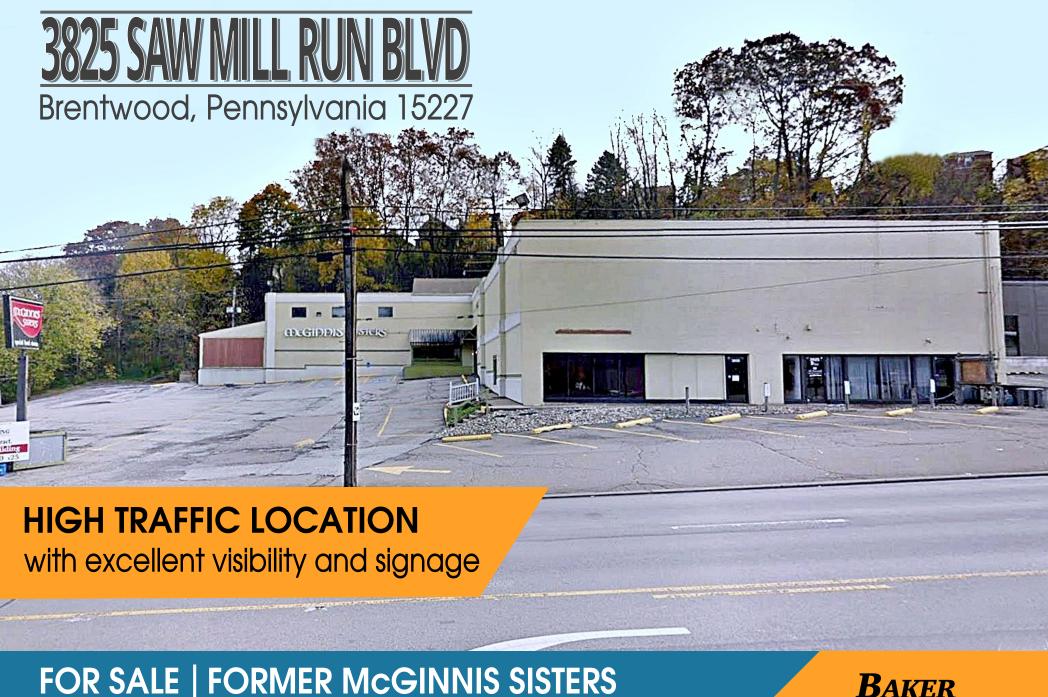

FOR SALE | FORMER McGINNIS SISTERS 26,250 SF Retail/Flex Building

## 3825 SAW MILL RUN BLVD Brentwood, Pennsylvania 15227

- 26,250 SF building previously used as a fitness center.
- Ability to convert space into mixed use (i.e., robotics, hi-tech, office, retail).
- \* Two first floor office/retail suites. The first is 2,267 SF; and the second is 1,679 SF, which was previously rented at \$8.00/SF, net of utilities, janitorial and trash.
- All utilities are available and connected.
- 20' ceiling height.
- Situated on ±1.64 acres.
- 70 car parking lot.
- Parcel Numbers 188-J-160 and 188-J-164.
- Zoned Commercial.
- The property is in a high traffic location with excellent visibility and signage.
- \* FOR SALE AT \$1,250,000