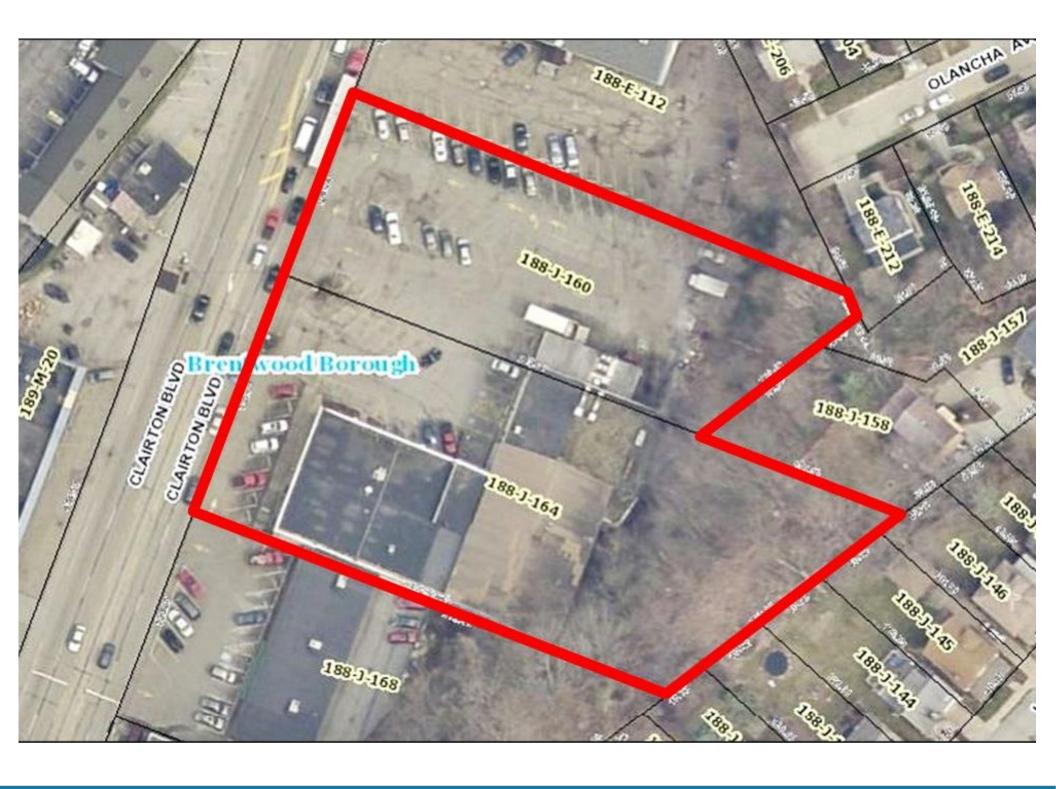

## 3825 SAW MILL RUN BLVD Brentwood, Pennsylvania 15227

- 26,250 SF building previously used as a fitness center.
- Ability to convert space into mixed use (i.e., robotics, hi-tech, office, retail).
- \* Two first floor office/retail suites. The first is 2,267 SF; and the second is 1,679 SF, which was previously rented at \$8.00/SF, net of utilities, janitorial and trash.
- All utilities are available and connected.
- 20' ceiling height.
- Situated on ±1.64 acres.
- 70 car parking lot.
- Parcel Numbers 188-J-160 and 188-J-164.
- Zoned Commercial.
- The property is in a high traffic location with excellent visibility and signage.
- \* FOR SALE AT \$1,250,000