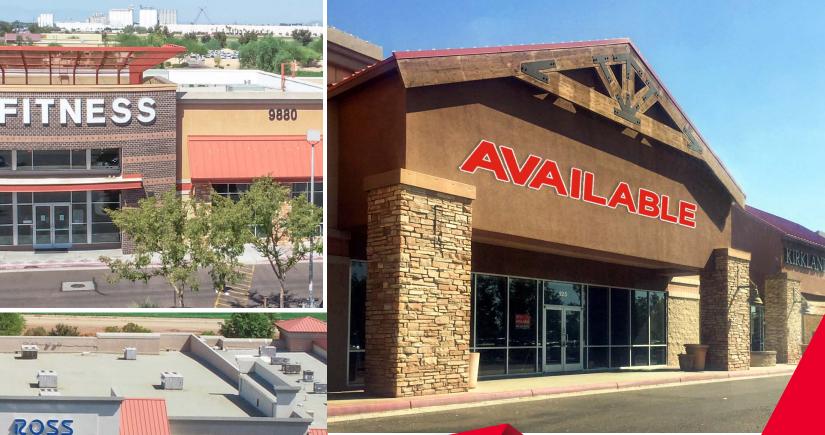

# **PECAN PROMENADE** TOLLESON, ARIZONA

**RETAIL SPACE** 1,274 SF - 10,000 SF

RENT Call for Rates

### NEIGHBORING TENANTS

Target, Ross, LA Fitness, Chase Bank

#### COMMENTS

- High profile Target Anchored Center
- Good Daytime Traffic with LA Fitness, Target and National Soft Goods Retailers
- Close Proximity to Large Distribution Centers with Heavy Employment
- Perfect for Vitamin Shop, Pool Suppy, Accountant, Home Improvements, Restaurant or Apparel