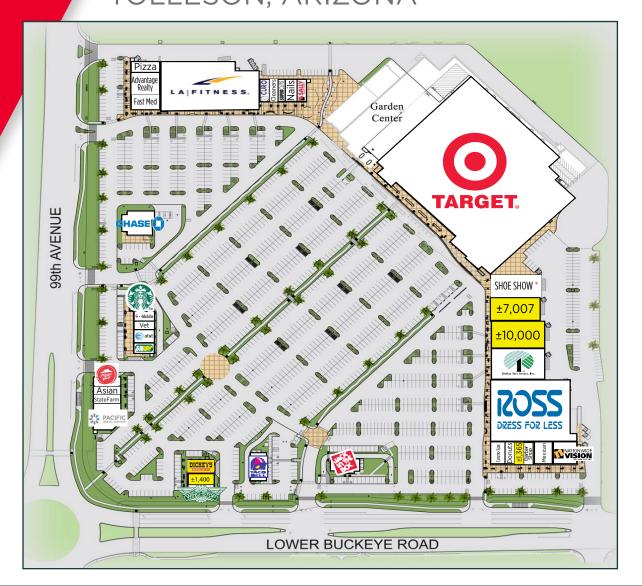

### NEIGHBORING TENANTS

Target, Ross, LA Fitness, Chase Bank

# **PECAN PROMENADE** TOLLESON, ARIZONA

| TENANT                     | SIZE   |
|----------------------------|--------|
| LA Fitness                 | 27,564 |
| Manhattan Pizza            | 2,000  |
| Advantage Realty           | 4,006  |
| FastMed                    | 2,811  |
| Curo Health Services       | 1,400  |
| Finish Touch Dry Cleaner   | 1,200  |
| Supercuts                  | 1,080  |
| Hahn Tran Nails            | 1,600  |
| Sally Beauty Supply        | 1,400  |
| Shoe Show [Available Soon] | 7,007  |
| Vacant                     | 7,007  |
| Vacant                     | 10,000 |
| Dollar Tree                | 10,000 |
| Ross Dress for Less        | 30,187 |
| Nail Salon                 | 2,000  |
| Sunrise Donuts             | 1,370  |
| Vacant                     | 1,365  |
| Barber Shop                | 1,365  |
| Viva Mexican Grill         | 2,730  |
| National Vision            | 3,369  |
| Wingstop                   | 2,400  |
| Vacant                     | 1,400  |
| Dickey's BBQ               | 2,200  |
| Pacific Dental Services    | 4,474  |
| StateFarm                  | 1,274  |
| Tasty Asian Kitchen        | 1,500  |
| Pizza Hut                  | 1,500  |
| Subway                     | 1,400  |
| AT&T / Go Wireless         | 1,600  |
| McDaniel Vet Services      | 1,233  |
| T-Mobile                   | 1,200  |
| Starbucks                  | 1,776  |
|                            |        |