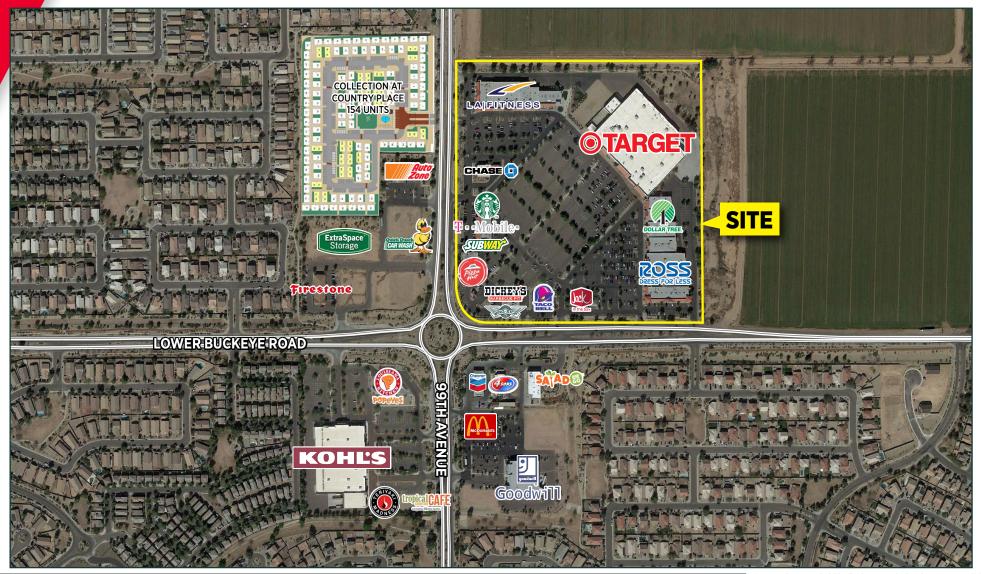

### NEIGHBORING TENANTS

Target, Ross, LA Fitness, Chase Bank

#### COMMENTS

- High profile Target Anchored Center
- Good Daytime Traffic with LA Fitness, Target and National Soft Goods Retailers
- Close Proximity to Large Distribution Centers with Heavy Employment
- Perfect for Vitamin Shop, Pool Suppy, Accountant, Home Improvements, Restaurant or Apparel