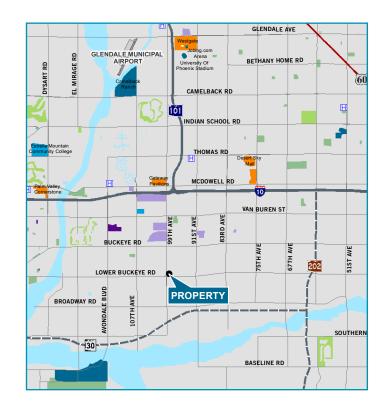

#### For Lease / NEC 99th Avenue & Lower Buckeye Road

9820

**CUSHWAKERETAIL.COM** 

WE ARE THE CENTER OF RETAIL

## TRAFFIC COUNTS

- North on 99th Ave from Lower Buckeye Rd 17,000 VPD
- South on 99th Ave from Lower Buckeye Rd 10,802 VPD
- East on Lower Buckeye Rd from 99th Ave 13,887 VPD
- West on Lower Buckeye Rd from 99th Ave 9,127 VPD