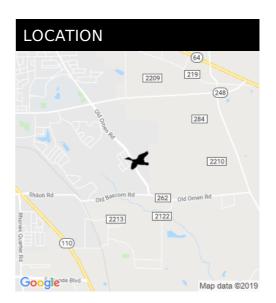

From intersection of Loop 323 and University Blvd continue on University Blvd for 1.4 miles. Turn right onto old Old Omen Rd, continue for 1.5 miles, and destination will be on the left besides Summerbrook Apartments at intersection of Old Omen and Old Bascom Rd.