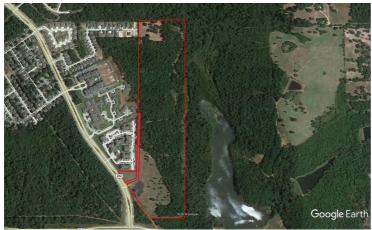

# 64.627 Acres in Tyler

#### **Features**

Large piece of land situated in South Tyler. Easy access to The University of Texas at Tyler, S Broadway Ave and TX-64 with numerous posibilities for commercial, multi-family and office development. Call or email to see.