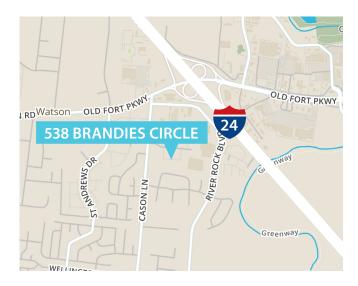

# 538 BRANDIES CIRCLE MURFREESBORO, TN 37128

## Property Overview

- 3,672 rsf available for sublease through 4.30.22
- Convenient location off I-24, exit Highway 96
- Fully plumbed with water/nitrous
- Eight-bed orthodontics lounge with four sinks
- Four operatories/private exam rooms
- One private office
- Two nurses stations
- Separate entrance/exit
- Available immediately