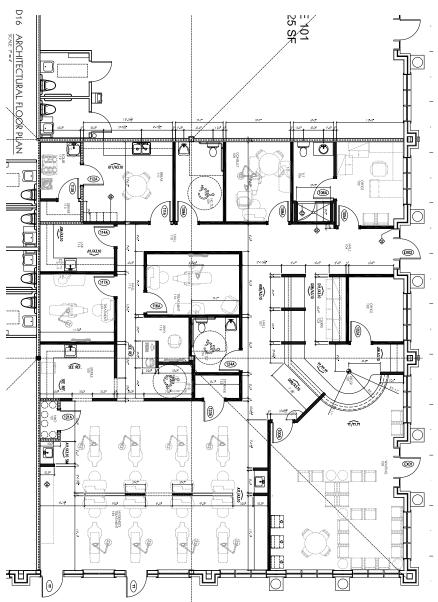

## AVISON YOUNG 538 BRANDIES CIRCLE MEDICAL/DENTAL SPACE FOR SUBLEASE

Floor Plan

Rear exit, patient check-out

For further information or to schedule a tour, please contact: