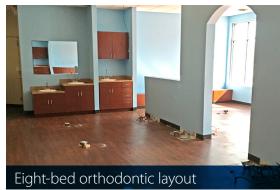

## Property Overview

- 3,672 rsf available for sublease through 4.30.22
- Convenient location off I-24, exit Highway 96
- Fully plumbed with water/nitrous
- Eight-bed orthodontics lounge with four sinks
- Four operatories/private exam rooms
- One private office
- Two nurses stations
- Separate entrance/exit
- Available immediately