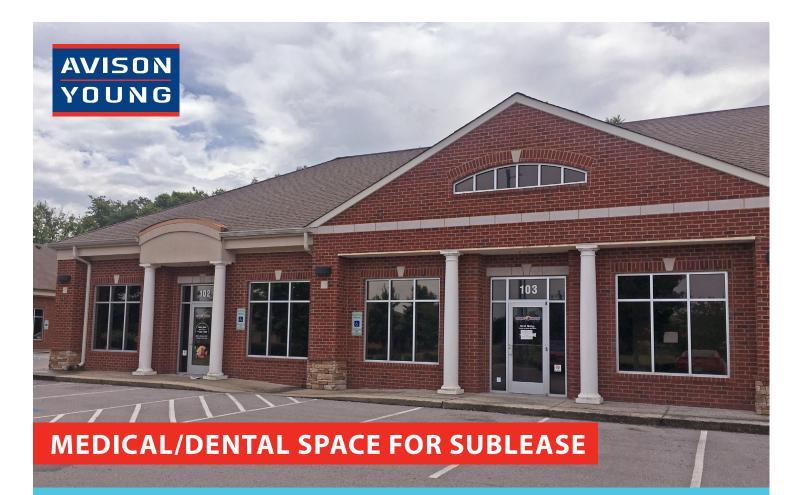

# 538 BRANDIES CIRCLE MURFREESBORO, TN 37128

## Property Overview

- 3,672 rsf available for sublease through 4.30.22
- Convenient location off I-24, exit Highway 96
- Fully plumbed with water/nitrous
- Eight-bed orthodontics lounge with four sinks
- Four operatories/private exam rooms
- One private office
- Two nurses stations
- Separate entrance/exit
- Available immediately