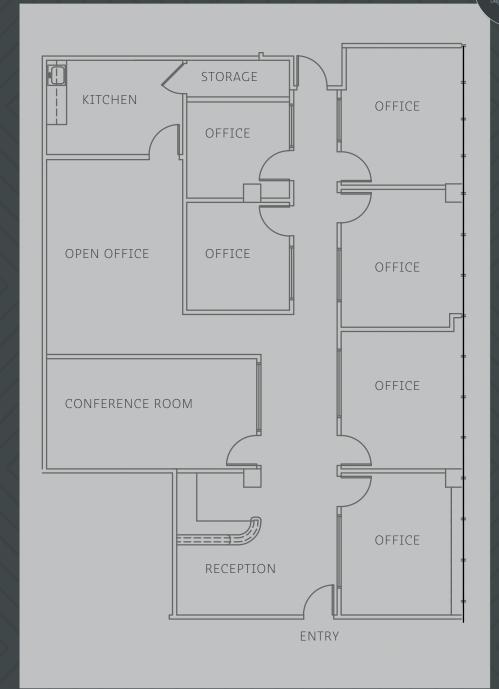

# Suite Features

SUITE

310 - 2,462 SF

AVAILABILITY

Vacant

LEASE RATE

\$1.95/SF + Electricity