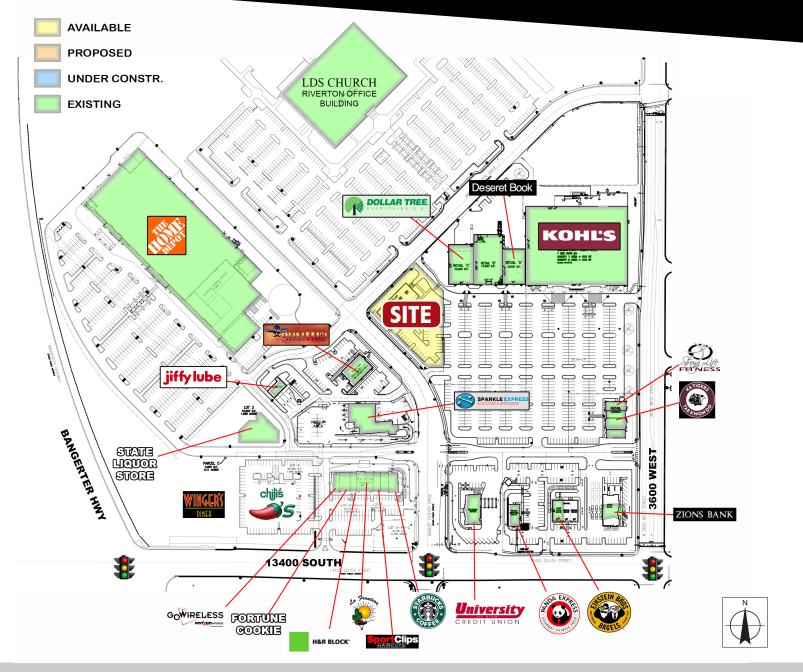

#### **FEATURES**

- Easy access to Bangerter Highway
- Excellent Signage & Cotenancy
- Anchored by: