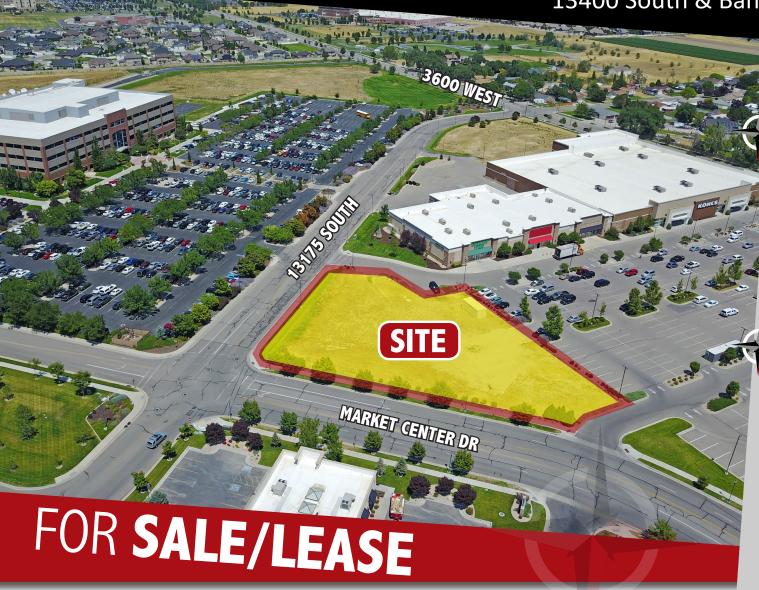

13400 South & Bangerter Hwy 🕀 Riverton, UT

#### **PROPERTY INFORMATION**

- BTS Available Size: 1,200 to 8,000 SF
- BTS Lease Rate: \$20 to \$25 PSF\*
- NNNs: TBD
- Lot Size: 1.10 Acres
- Sale Price: \$650,000
- Zoning: C-R (Regional Commercial)
  - \*Subject to tenant improvements, term, credit, etc.

#### **FEATURES**

- Easy access to Bangerter Highway
- Excellent Signage & Cotenancy
- Anchored by: