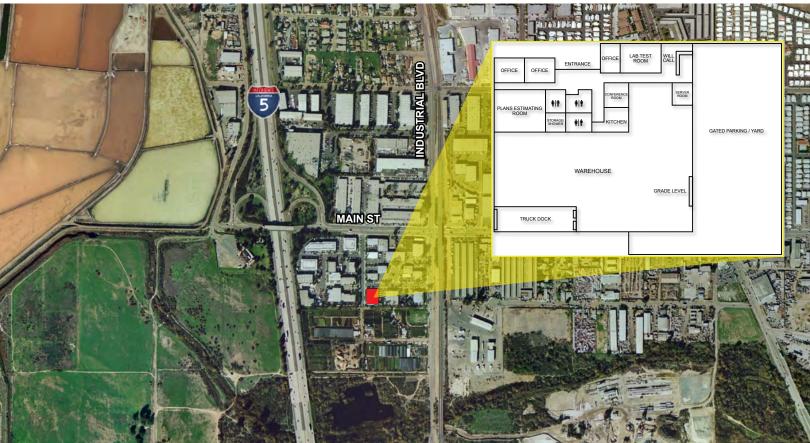

### **Property Features**

- ±13,470 SF Freestanding Building
- ±3,000 SF Office/Will Call/Sales Area
- **Concrete Tilt-Up Construction**
- **Dock-High and Grade Level loading**
- Secured Gated Yard/Parking
- ±600 amp, 3 Phase, 208 Volt Power
- ±16' Clear Height in Warehouse
- Fire Sprinklered/Skylights
- Lot Size ±34,188 SF
- Zoning: IL-2-1 City of San Diego
- Located in Enterprise/Hub Zone
- 1 Block East of I-5 Freeway at Main St.