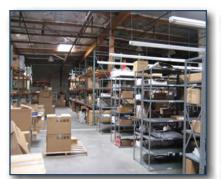

### **Property Features**

- ±13,470 SF Freestanding Building
- ±3,000 SF Office/Will Call/Sales Area
- **Concrete Tilt-Up Construction**
- **Dock-High and Grade Level loading**
- Secured Gated Yard/Parking
- ±600 amp, 3 Phase, 208 Volt Power
- ±16' Clear Height in Warehouse
- Fire Sprinklered/Skylights
- Lot Size ±34,188 SF
- Zoning: IL-2-1 City of San Diego
- Located in Enterprise/Hub Zone
- 1 Block East of I-5 Freeway at Main St.