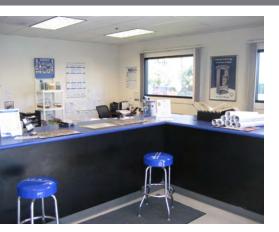

### **Property Features**

- ±13,470 SF Freestanding Building
- ±3,000 SF Office/Will Call/Sales Area
- **Concrete Tilt-Up Construction**
- **Dock-High and Grade Level loading**
- Secured Gated Yard/Parking
- ±600 amp, 3 Phase, 208 Volt Power
- ±16' Clear Height in Warehouse
- Fire Sprinklered/Skylights
- Lot Size ±34,188 SF
- Zoning: IL-2-1 City of San Diego
- Located in Enterprise/Hub Zone
- 1 Block East of I-5 Freeway at Main St.