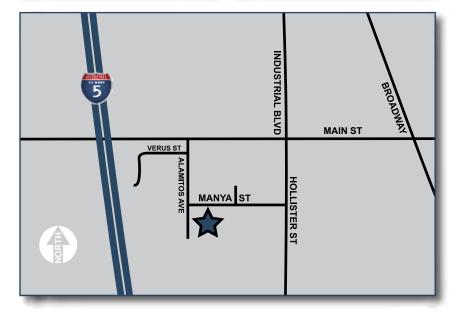

# ±13,470 SF Industrial Building

2275 Manya Street | San Diego, CA 92154

Real People. Real Solutions.®

## ±13,470 SF Industrial Building

2275 Manya Street | San Diego, CA 92154