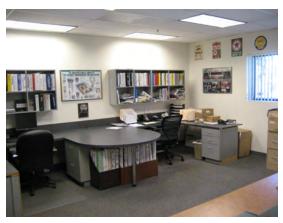

### **Property Features**

- ±13,470 SF Freestanding Building
- ±3,000 SF Office/Will Call/Sales Area
- **Concrete Tilt-Up Construction**
- **Dock-High and Grade Level loading**
- Secured Gated Yard/Parking
- ±600 amp, 3 Phase, 208 Volt Power
- ±16' Clear Height in Warehouse
- Fire Sprinklered/Skylights
- Lot Size ±34,188 SF
- Zoning: IL-2-1 City of San Diego
- Located in Enterprise/Hub Zone
- 1 Block East of I-5 Freeway at Main St.