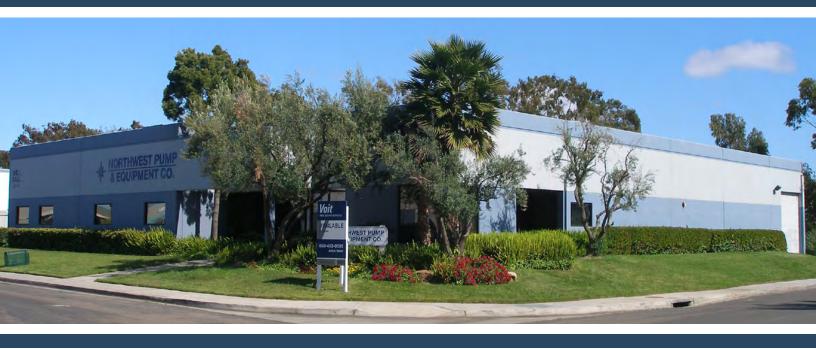

# ±13,470 SF Industrial Building

2275 Manya Street | San Diego, CA 92154

Real People. Real Solutions.®

### **Property Features**

- ±13,470 SF Freestanding Building
- ±3,000 SF Office/Will Call/Sales Area
- **Concrete Tilt-Up Construction**
- **Dock-High and Grade Level loading**
- Secured Gated Yard/Parking
- ±600 amp, 3 Phase, 208 Volt Power
- ±16' Clear Height in Warehouse
- Fire Sprinklered/Skylights
- Lot Size ±34,188 SF
- Zoning: IL-2-1 City of San Diego
- Located in Enterprise/Hub Zone
- 1 Block East of I-5 Freeway at Main St.

#### Sale Price

\$1,595,000