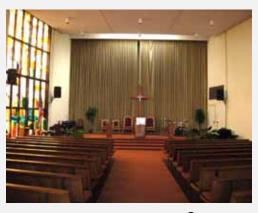

#### ±24,131 SF CHURCH FACILITY

Sanctuary

Playground

**Exterior View** 

Reception Area

Kitchen

Library

Classroom