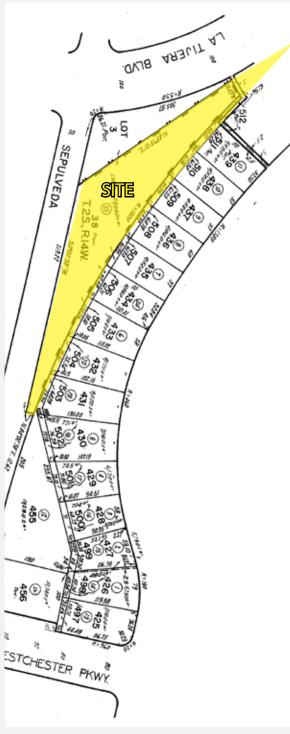

#### Property Highlights:

- ± 24,131 SF Religious/Education Facility
- 1.36 Acre Land Area
- Sanctuary Seating Capacity of  $\pm$  550 (including balcony)
- Social Hall Seating Capacity of ±130
- Kitchen
- Three Offices
- Seven Restrooms
- Education Building w/ 16 Classrooms (currently serving an Elementary School)
- Two Outdoor Playgrounds
- Staff Lounge
- Zoning: LA R-4 / Use Code: Religious
- Location: Westchester District of Los Angeles