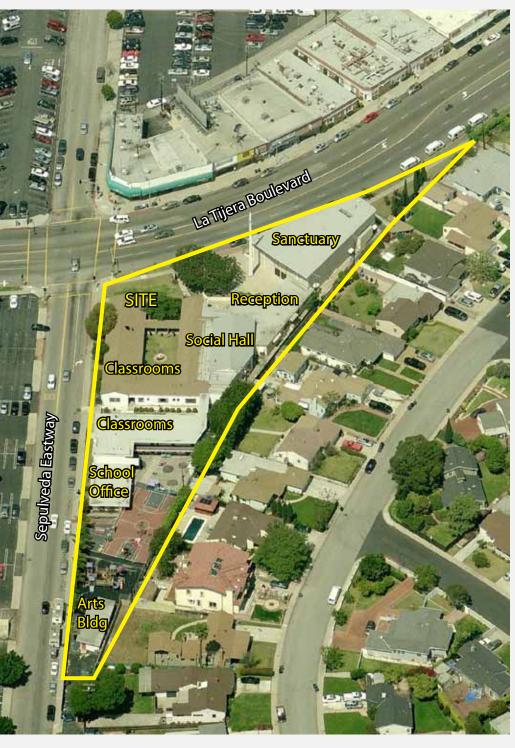

#### Property Highlights:

- ± 24,131 SF Religious/Education Facility
- 1.36 Acre Land Area
- Sanctuary Seating Capacity of  $\pm$  550 (including balcony)
- Social Hall Seating Capacity of ±130
- Kitchen
- Three Offices
- Seven Restrooms
- Education Building w/ 16 Classrooms (currently serving an Elementary School)
- Two Outdoor Playgrounds
- Staff Lounge
- Zoning: LA R-4 / Use Code: Religious
- Location: Westchester District of Los Angeles