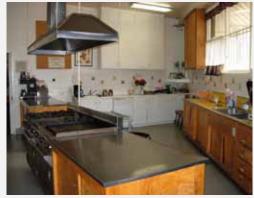

#### Property Highlights:

- ± 24,131 SF Religious/Education Facility
- 1.36 Acre Land Area
- Sanctuary Seating Capacity of  $\pm$  550 (including balcony)
- Social Hall Seating Capacity of ±130
- Kitchen
- Three Offices
- Seven Restrooms
- Education Building w/ 16 Classrooms (currently serving an Elementary School)
- Two Outdoor Playgrounds
- Staff Lounge
- Zoning: LA R-4 / Use Code: Religious
- Location: Westchester District of Los Angeles

#### ±24,131 SF CHURCH FACILITY

Sanctuary

Playground

**Exterior View** 

Reception Area

Kitchen

Library

Classroom