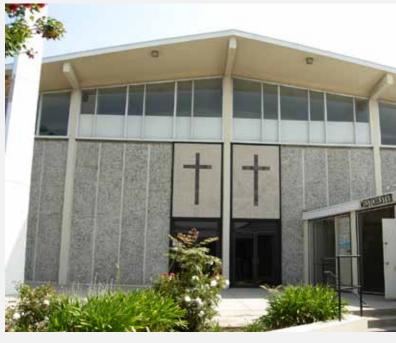

#### Property Highlights:

- ± 24,131 SF Religious/Education Facility
- 1.36 Acre Land Area
- Sanctuary Seating Capacity of  $\pm$  550 (including balcony)
- Social Hall Seating Capacity of ±130
- Kitchen
- Three Offices
- Seven Restrooms
- Education Building w/ 16 Classrooms (currently serving an Elementary School)
- Two Outdoor Playgrounds
- Staff Lounge
- Zoning: LA R-4 / Use Code: Religious
- Location: Westchester District of Los Angeles