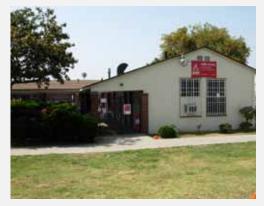

#### ±24,131 SF CHURCH FACILITY

Sanctuary

Playground

**Exterior View** 

Reception Area

Kitchen

Library

Classroom