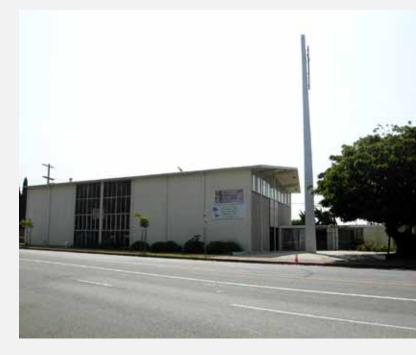

#### Property Highlights:

- ± 24,131 SF Religious/Education Facility
- 1.36 Acre Land Area
- Sanctuary Seating Capacity of  $\pm$  550 (including balcony)
- Social Hall Seating Capacity of ±130
- Kitchen
- Three Offices
- Seven Restrooms
- Education Building w/ 16 Classrooms (currently serving an Elementary School)
- Two Outdoor Playgrounds
- Staff Lounge
- Zoning: LA R-4 / Use Code: Religious
- Location: Westchester District of Los Angeles