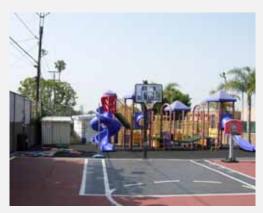

#### Property Highlights:

- ± 24,131 SF Religious/Education Facility
- 1.36 Acre Land Area
- Sanctuary Seating Capacity of  $\pm$  550 (including balcony)
- Social Hall Seating Capacity of ±130
- Kitchen
- Three Offices
- Seven Restrooms
- Education Building w/ 16 Classrooms (currently serving an Elementary School)
- Two Outdoor Playgrounds
- Staff Lounge
- Zoning: LA R-4 / Use Code: Religious
- Location: Westchester District of Los Angeles

#### ±24,131 SF CHURCH FACILITY

Sanctuary

Playground

**Exterior View** 

Reception Area

Kitchen

Library

Classroom