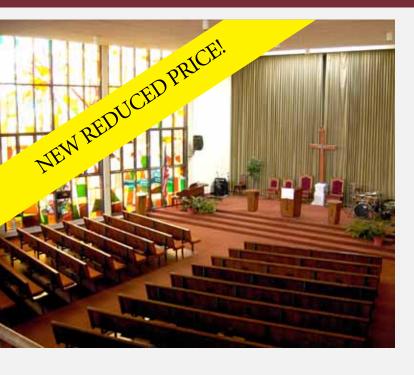

#### Property Highlights:

- ± 24,131 SF Religious/Education Facility
- 1.36 Acre Land Area
- Sanctuary Seating Capacity of  $\pm$  550 (including balcony)
- Social Hall Seating Capacity of ±130
- Kitchen
- Three Offices
- Seven Restrooms
- Education Building w/ 16 Classrooms (currently serving an Elementary School)
- Two Outdoor Playgrounds
- Staff Lounge
- Zoning: LA R-4 / Use Code: Religious
- Location: Westchester District of Los Angeles

*Sale Price:* \$6,900,000

\$5,900,000 (New Reduced Price!)

Lee & Associates ©
COMMERCIAL REAL ESTATE SERVICES
10509 Vista Sorrento Parkway, Suite 201
San Diego, CA 92121
Main | (858) 453-9990
www.lee-associates.com
Corporate ID# 01772022