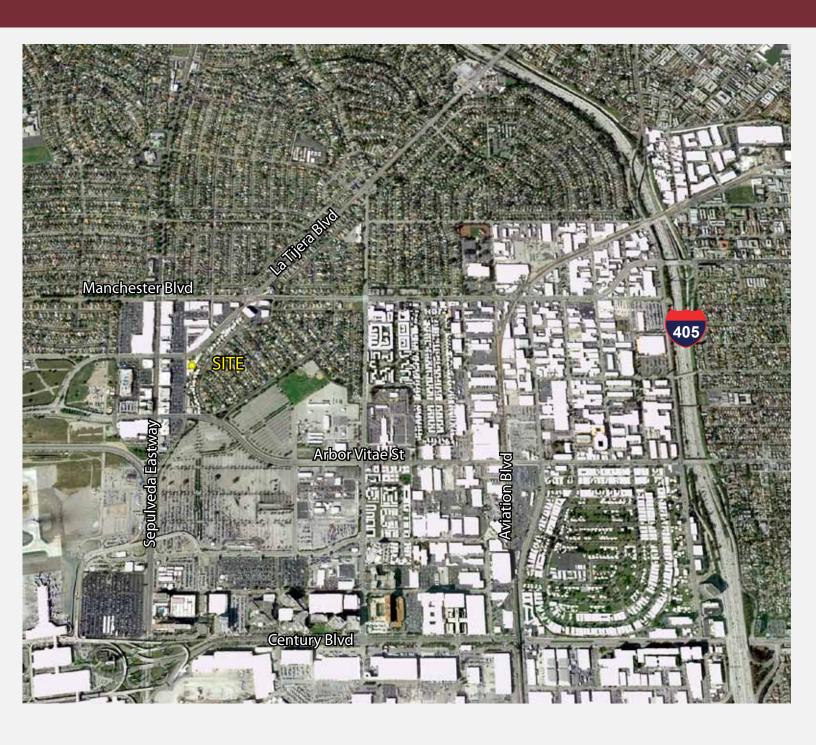

#### Property Highlights:

- ± 24,131 SF Religious/Education Facility
- 1.36 Acre Land Area
- Sanctuary Seating Capacity of  $\pm$  550 (including balcony)
- Social Hall Seating Capacity of ±130
- Kitchen
- Three Offices
- Seven Restrooms
- Education Building w/ 16 Classrooms (currently serving an Elementary School)
- Two Outdoor Playgrounds
- Staff Lounge
- Zoning: LA R-4 / Use Code: Religious
- Location: Westchester District of Los Angeles